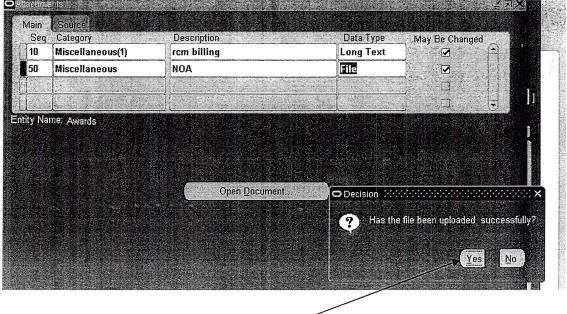

D: Data Type is "File"

| 1    | Seq Category    | Description                  | Data Type —                               | May Be Changed | d _ |
|------|-----------------|------------------------------|-------------------------------------------|----------------|-----|
| 1    |                 | rcm billing                  | Long Text                                 |                |     |
| 5    | 0 Miscellaneous | NOA                          | File                                      |                |     |
|      |                 |                              |                                           | Б              |     |
|      |                 | and the second second second | A particular and the second second second | F              |     |
| tity | Name: Awards    |                              |                                           |                |     |
| tity | Name: Awards    |                              |                                           |                |     |

## 12) You will need to click on the "Yes: button to complete the upload.