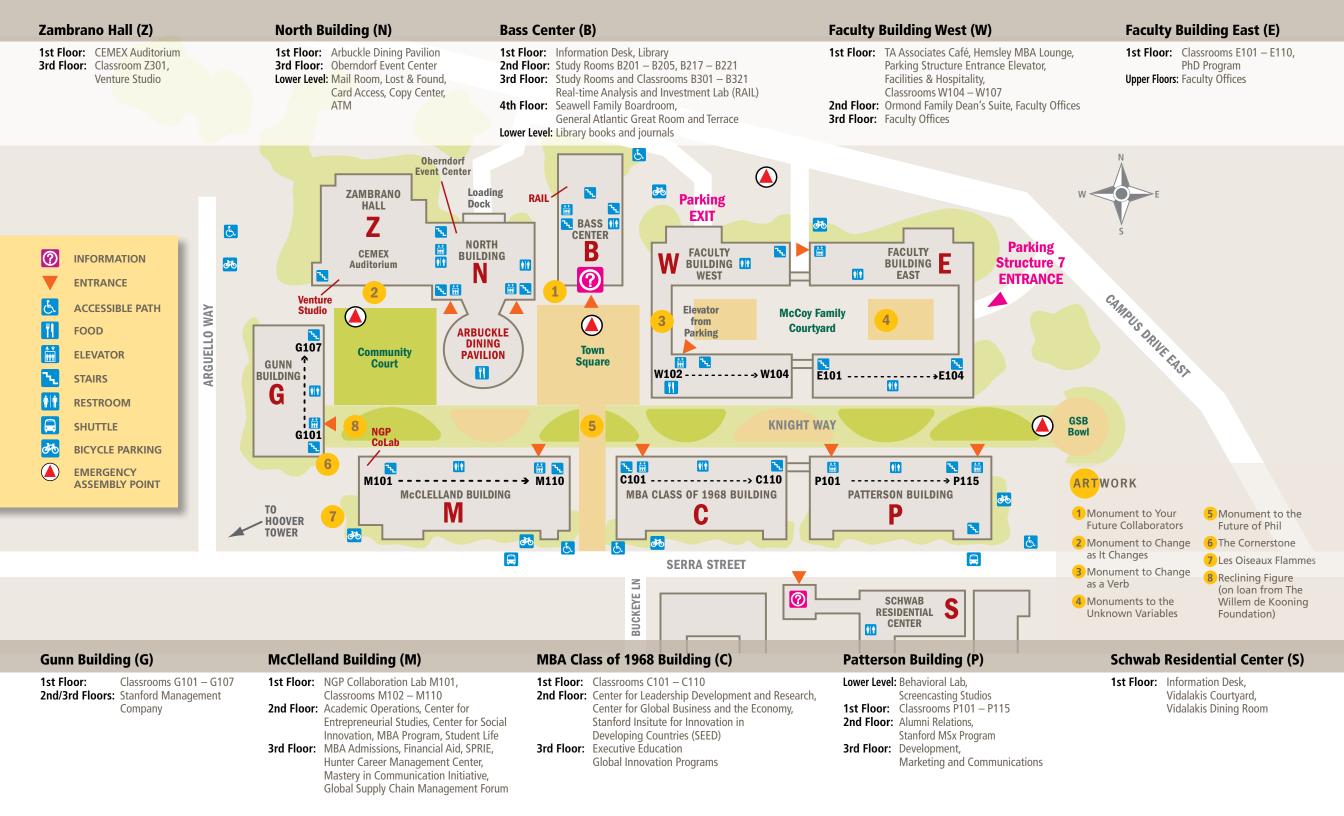

# **Directory**

### **Offices/Departments**

Information Desk Bass, Schwab
Academic Operations McClelland
Alumni Relations Patterson
Behavioral Lab Patterson
Center for Entrepreneurial Studies McClelland

Center for Global Business and the Economy MBA Class of '68

Center for Leadership Development

and Research

Center for Social InnovationMcClellandDean's OfficeFaculty WestDevelopmentPatterson

Executive Education MBA Class of '68 Financial Aid McClelland

MBA Class of '68

MBA Class of '68

Bass

Gunn

Patterson

McClelland

McClelland

Global Innovation Programs

Global Supply Chain Management Forum

McClelland

Hunter Career Management Center McClelland

Library

Marketing and Communications Patterson
Mastery in Communication Initiative McClelland
MBA Admissions McClelland

MBA Program McClelland
PhD Program Faculty East

Stanford Institute for Innovation in Developing Countries (SEED)

Stanford Management Company Stanford MSx Program

Stanford Program on Regions of Innovation and Entrepreneurship (SPRIE)

Student Life

## **Rooms/Public Spaces**

**Arbuckle Dining Pavilion** North **CEMEX Auditorium** 7ambrano General Atlantic Great Room Bass Makena Capital Traders Pit Bass NGP Collaboration Lab McClelland Oberndorf Event Center North Real-time Analysis and Investment Lab (RAIL) Bass Seawell Family Boardroom Bass TA Associates Café **Faculty West** Venture Studio 7ambrano Vidalakis Courtyard and Dining Room Schwab