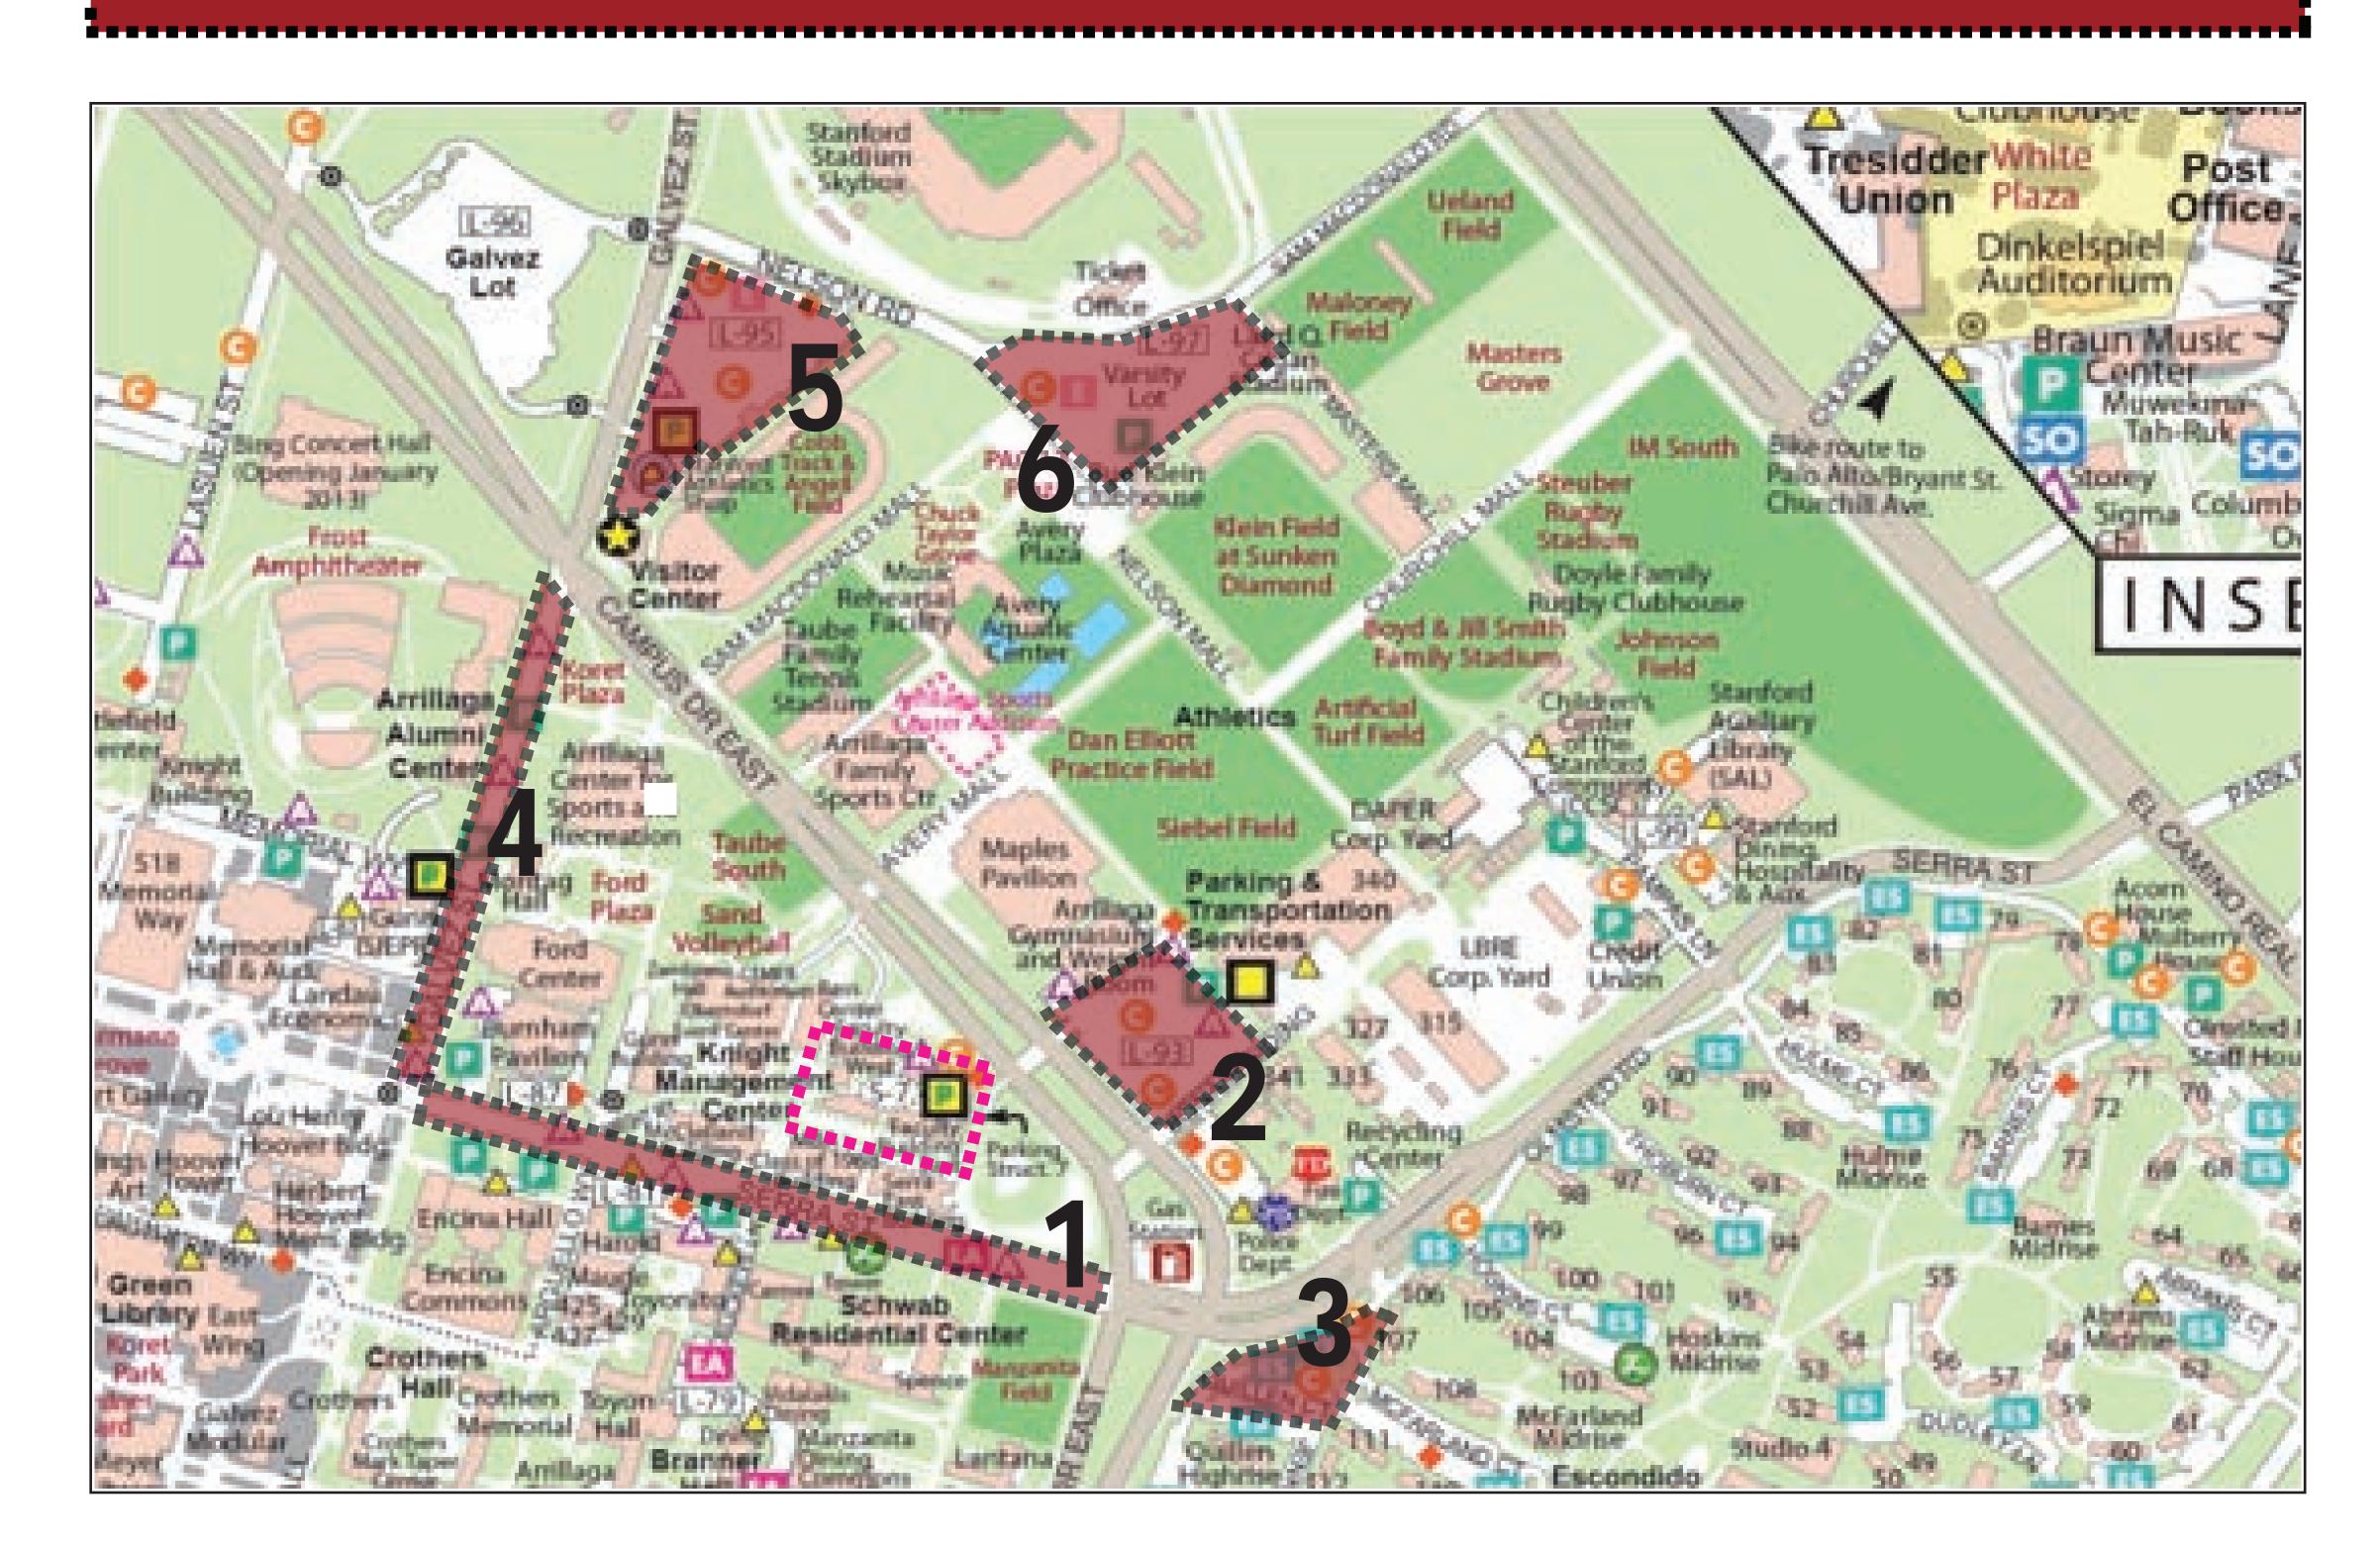

## LOCAL PARKING ALTERNATIVES

- 1 SERRA STREET A
- 2 MAPLES LOT A C
- 3 QUILLEN COURT ©
- 4 GALVEZ STREET A
- 5 TRACK HOUSE LOT A C
- 6 VARSITY LOT C

FOR MORE INFORMATION, PLEASE CONTACT PARKING OPERATIONS AT (650) 723-9362 OR PARKINGOPERATIONS@STANFORD.EDU