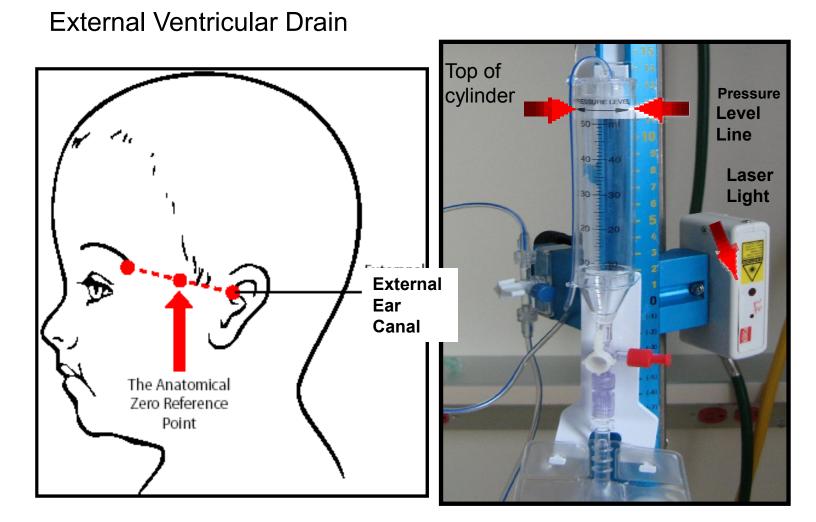

- HOB elevated 30°, head midline
- EVD cylinder height must be ordered
- Align laser light to external ear canal

 Position cylinder on measuring bar by sliding connector bracket to ordered height

## Example: Order- "EVD at 11 cm above external ear canal"

•Align EVD cylinder by sliding connector bracket to the 10cm mark on the measuring bar. "Pressure Level Line" should be at 10cm H20 (right side of bar)