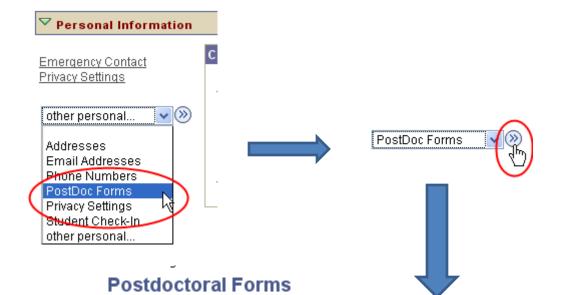

## LOA Form is under "Personal Information" Menu Bar

| ✓ Personal Information  |                                               |                               | ∽ Support           |
|-------------------------|-----------------------------------------------|-------------------------------|---------------------|
| Emergency Contact       | Contact Information                           |                               | Axess Help          |
| <u>Privacy Settings</u> | Mailing Address                               | SEVIS (US)                    | ✓ Other Links       |
| other personal 💌 🃎      | Menio Park, CA<br>94025-5259<br>United States | Menio Park, CA 94025          | Vaden Health Center |
|                         | Home Phone Number                             | <u>Email</u><br>@stanford.edu |                     |

## Postdoc Uses Drop Down Menu

Choose request type and Continue.