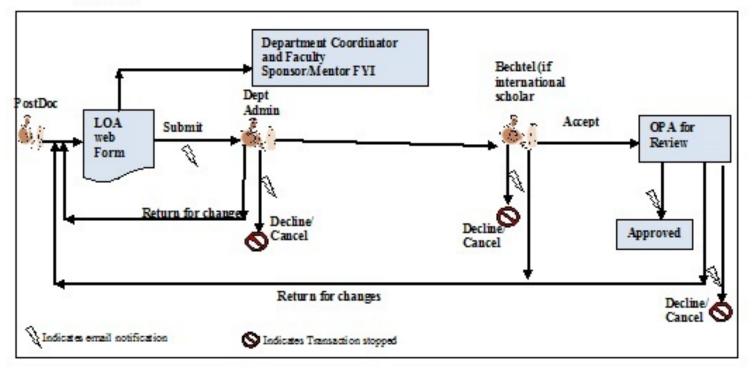

#### What Happens Once LOA Form is Submitted?

IV. Leave of Absence. Is initiated by the postdoc through the self-service interface on AXESS.