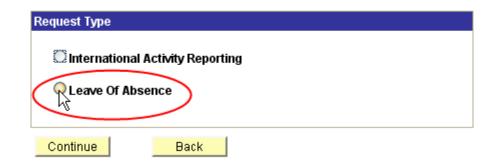

## Postdoc Uses Drop Down Menu

Choose request type and Continue.

# Postdoc's View of LOA Form