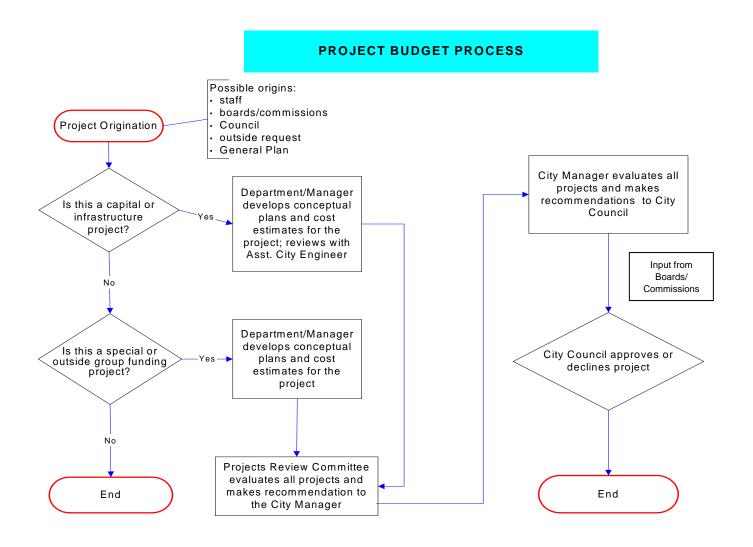

#### **PROJECTS PLANNING PROCESS**

Since FY 1999/2000 the City has utilized a Projects Review Committee. The Committee is made up of members who are key to the project process, including the Directors of Finance, Public Works, Community Development, and Parks and Recreation. The Committee is charged with the responsibility of prioritizing all new project requests and ultimately making recommendations to the City Manager for approval. The Committee puts each new project proposal through a rigorous evaluation process through the use of an evaluation sheet completed by the respective project manager. As a result, only those new projects that have substantial and significant merit are recommended to the City Manager and City Council for approval. The flowchart on the following page provides an overview of the process followed by City departments from the time a project is conceived through the time the project is approved by the City Council.