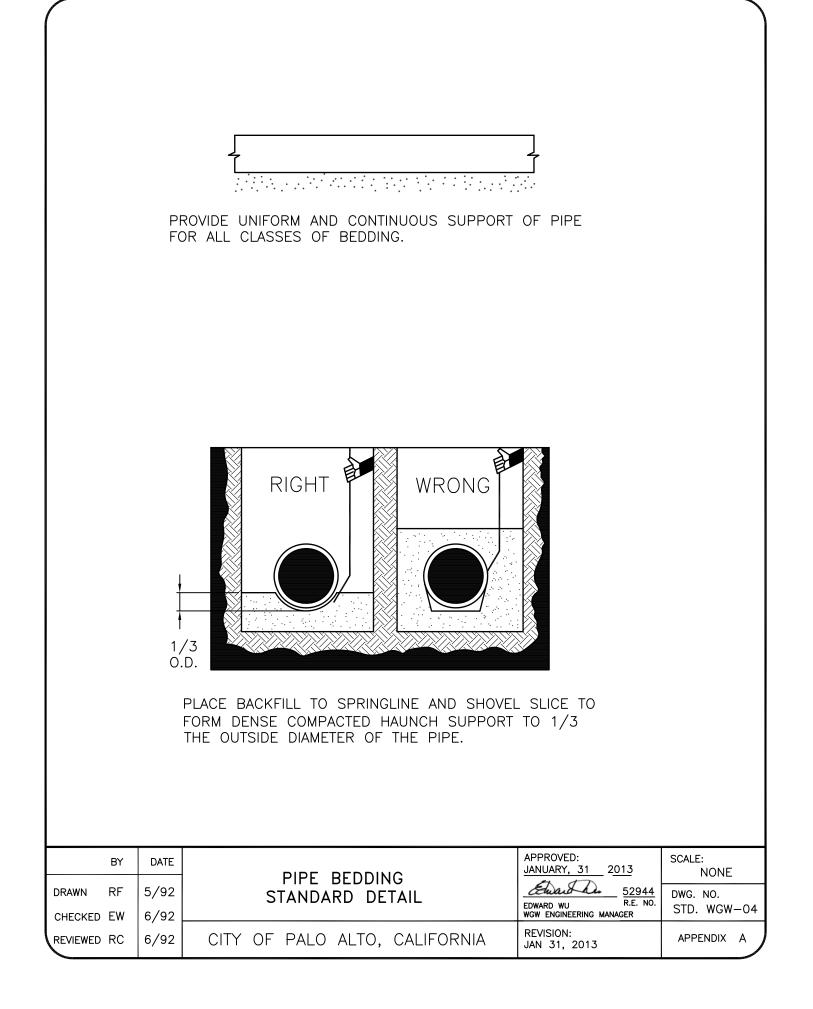

## **APPENDIX A.**

## **General WGW Utility Standard Details**

| STANDARD DETAIL DESCRIPTION                                   | STANDARD DETAIL NO. |
|---------------------------------------------------------------|---------------------|
| Mater Ore and Orwar Main and Ormited Isortion                 |                     |
| Water, Gas, and Sewer Main and Service location               | WGW-01              |
| Trench Backfill                                               | WGW-02              |
| Trench Backfill for Shallow Water Mains                       | WGW-03              |
| Pipe Bedding                                                  | WGW-04              |
| Commercial Bollard Standard Detail                            | WGW-05              |
| Residential Bollard Standard Detail                           | WGW-06              |
| Gas and Water Valve Conc. Collar and Rebar at E. Conc. Street | WGW-07              |
| Water – Sewer Separation Criteria                             | WGW-08              |