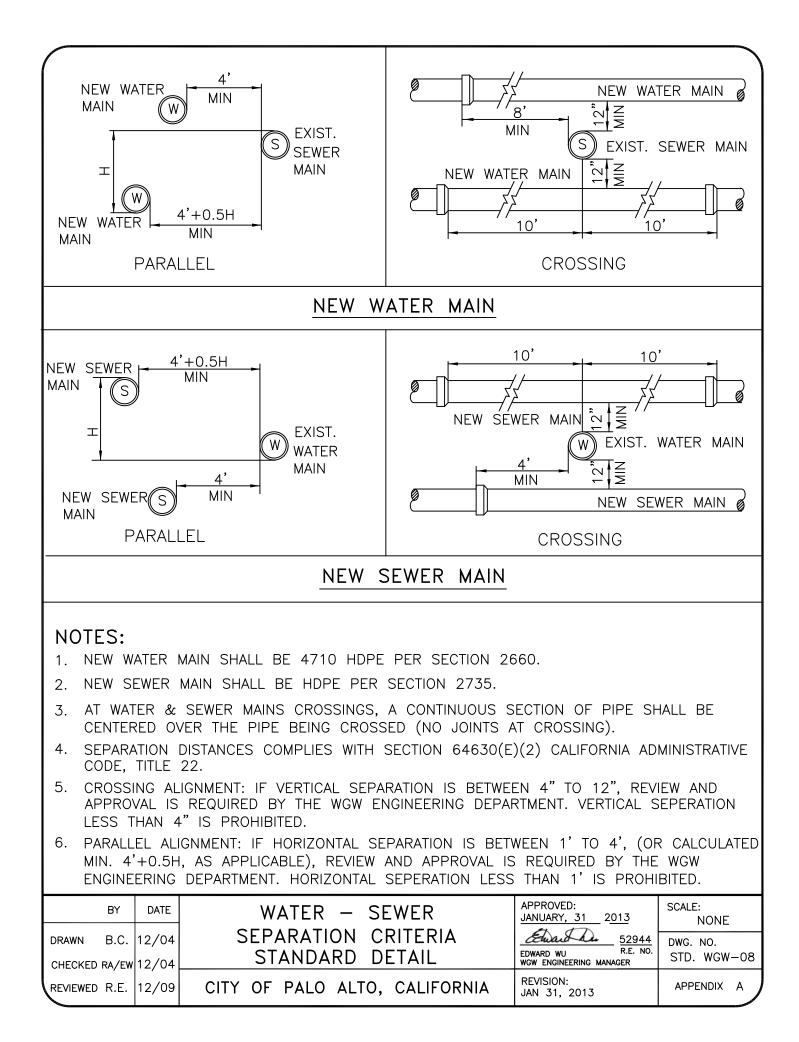

## **General WGW Utility Standard Details**

| STANDARD DETAIL DESCRIPTION                                   | STANDARD DETAIL NO. |
|---------------------------------------------------------------|---------------------|
| Mater Ore and Orwar Main and Ormited Isortion                 |                     |
| Water, Gas, and Sewer Main and Service location               | WGW-01              |
| Trench Backfill                                               | WGW-02              |
| Trench Backfill for Shallow Water Mains                       | WGW-03              |
| Pipe Bedding                                                  | WGW-04              |
| Commercial Bollard Standard Detail                            | WGW-05              |
| Residential Bollard Standard Detail                           | WGW-06              |
| Gas and Water Valve Conc. Collar and Rebar at E. Conc. Street | WGW-07              |
| Water – Sewer Separation Criteria                             | WGW-08              |