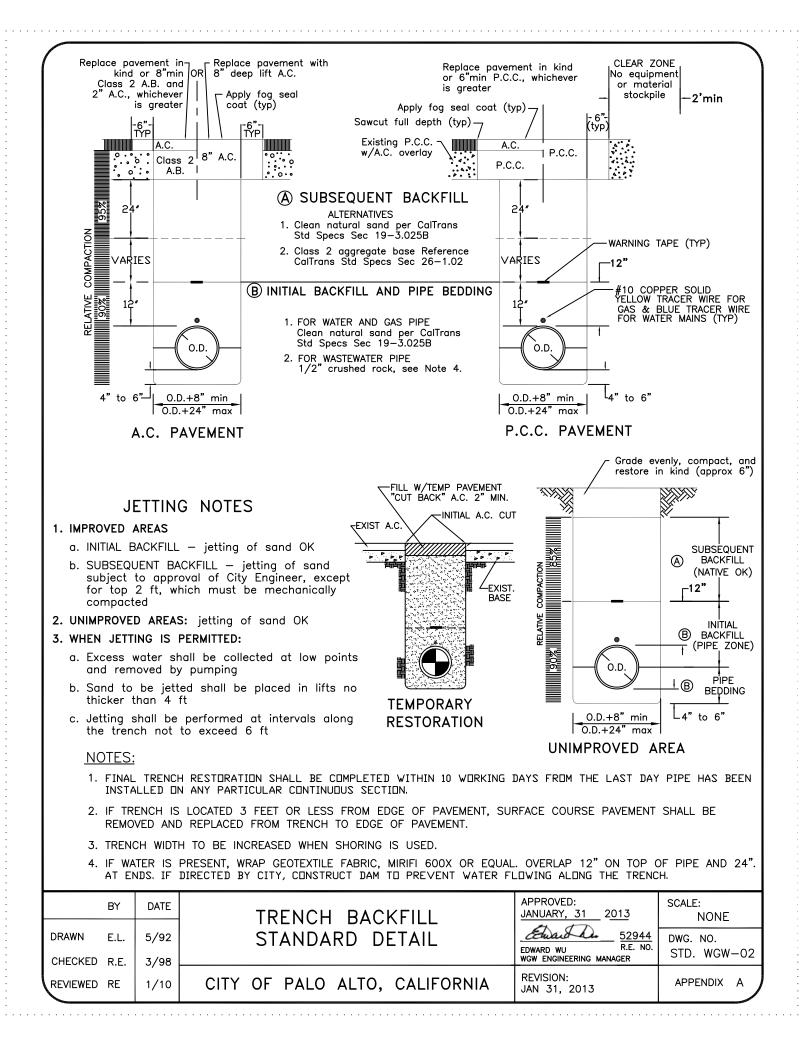

## **APPENDIX A.**

## **General WGW Utility Standard Details**

| STANDARD DETAIL DESCRIPTION                                   | STANDARD DETAIL NO. |
|---------------------------------------------------------------|---------------------|
| Mater Ore and Orwar Main and Ormited Isortion                 |                     |
| Water, Gas, and Sewer Main and Service location               | WGW-01              |
| Trench Backfill                                               | WGW-02              |
| Trench Backfill for Shallow Water Mains                       | WGW-03              |
| Pipe Bedding                                                  | WGW-04              |
| Commercial Bollard Standard Detail                            | WGW-05              |
| Residential Bollard Standard Detail                           | WGW-06              |
| Gas and Water Valve Conc. Collar and Rebar at E. Conc. Street | WGW-07              |
| Water – Sewer Separation Criteria                             | WGW-08              |