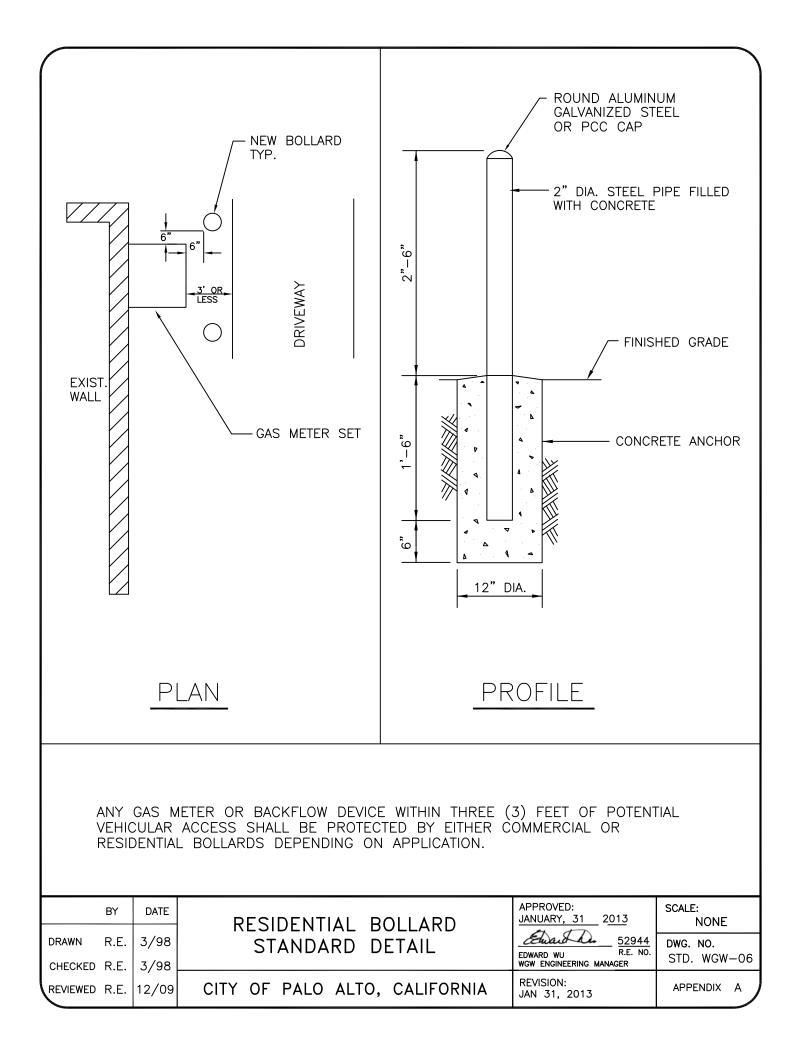

## **General WGW Utility Standard Details**

| STANDARD DETAIL DESCRIPTION                                   | STANDARD DETAIL NO. |
|---------------------------------------------------------------|---------------------|
| Mater Ore and Orwar Main and Ormited Isortion                 |                     |
| Water, Gas, and Sewer Main and Service location               | WGW-01              |
| Trench Backfill                                               | WGW-02              |
| Trench Backfill for Shallow Water Mains                       | WGW-03              |
| Pipe Bedding                                                  | WGW-04              |
| Commercial Bollard Standard Detail                            | WGW-05              |
| Residential Bollard Standard Detail                           | WGW-06              |
| Gas and Water Valve Conc. Collar and Rebar at E. Conc. Street | WGW-07              |
| Water – Sewer Separation Criteria                             | WGW-08              |