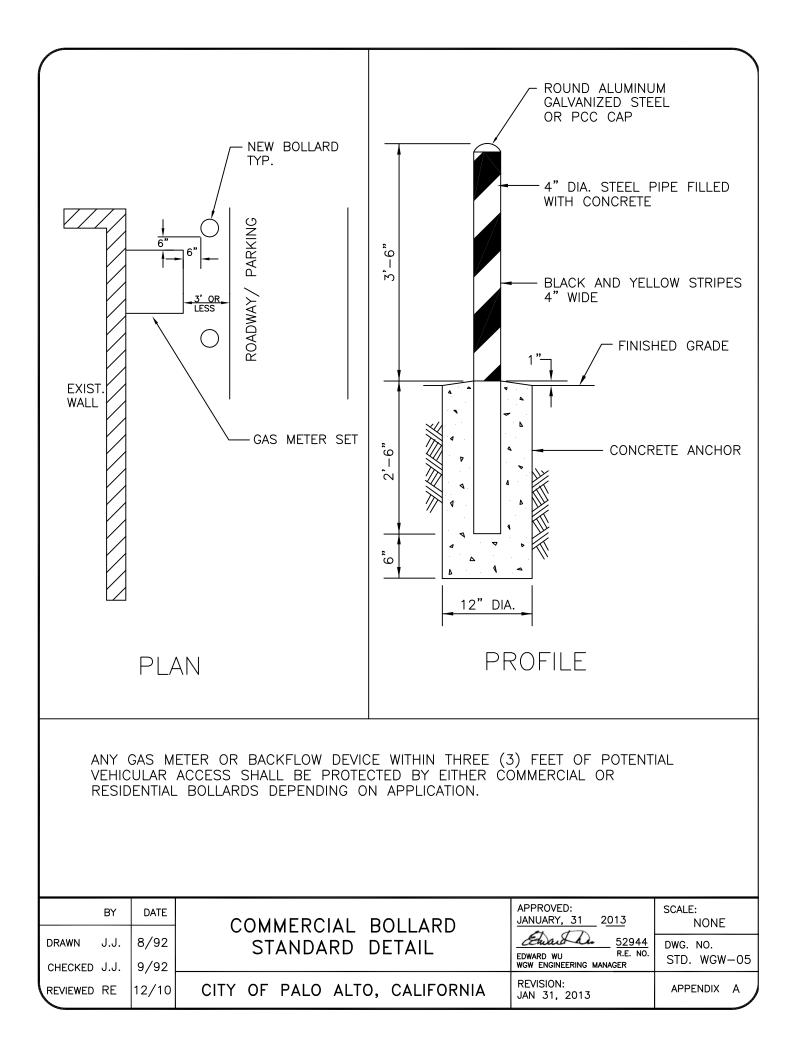

## **General WGW Utility Standard Details**

| STANDARD DETAIL DESCRIPTION                                   | STANDARD DETAIL NO. |
|---------------------------------------------------------------|---------------------|
| Mater Ore and Orwar Main and Ormited Isortion                 |                     |
| Water, Gas, and Sewer Main and Service location               | WGW-01              |
| Trench Backfill                                               | WGW-02              |
| Trench Backfill for Shallow Water Mains                       | WGW-03              |
| Pipe Bedding                                                  | WGW-04              |
| Commercial Bollard Standard Detail                            | WGW-05              |
| Residential Bollard Standard Detail                           | WGW-06              |
| Gas and Water Valve Conc. Collar and Rebar at E. Conc. Street | WGW-07              |
| Water – Sewer Separation Criteria                             | WGW-08              |