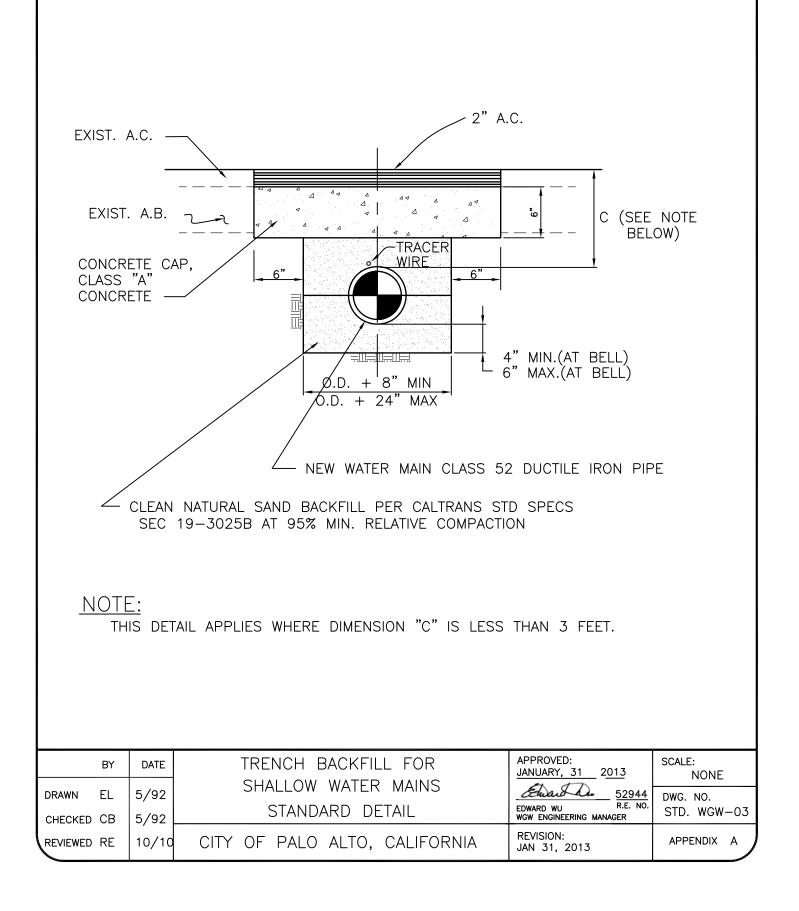

## **APPENDIX A.**

## **General WGW Utility Standard Details**

| STANDARD DETAIL DESCRIPTION                                   | STANDARD DETAIL NO. |
|---------------------------------------------------------------|---------------------|
| Mater Ore and Orwar Main and Ormited Isortion                 |                     |
| Water, Gas, and Sewer Main and Service location               | WGW-01              |
| Trench Backfill                                               | WGW-02              |
| Trench Backfill for Shallow Water Mains                       | WGW-03              |
| Pipe Bedding                                                  | WGW-04              |
| Commercial Bollard Standard Detail                            | WGW-05              |
| Residential Bollard Standard Detail                           | WGW-06              |
| Gas and Water Valve Conc. Collar and Rebar at E. Conc. Street | WGW-07              |
| Water – Sewer Separation Criteria                             | WGW-08              |