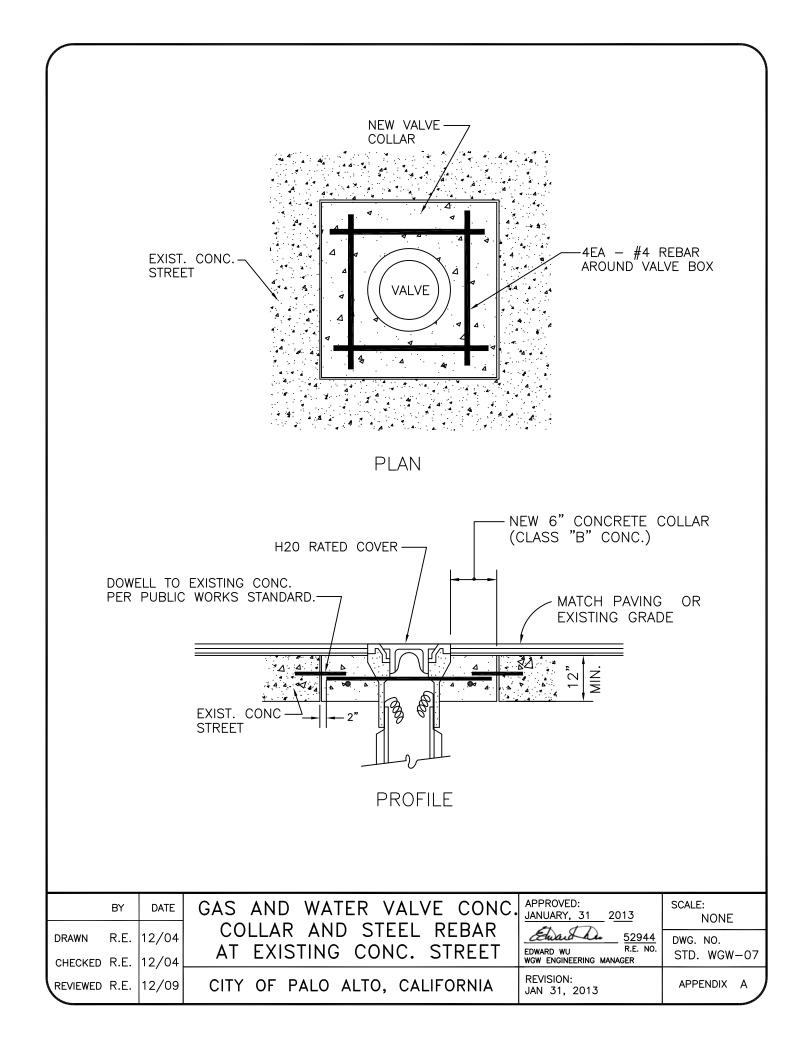

## **General WGW Utility Standard Details**

| STANDARD DETAIL DESCRIPTION                                   | STANDARD DETAIL NO. |
|---------------------------------------------------------------|---------------------|
| Mater Ore and Orwar Main and Ormited Isortion                 |                     |
| Water, Gas, and Sewer Main and Service location               | WGW-01              |
| Trench Backfill                                               | WGW-02              |
| Trench Backfill for Shallow Water Mains                       | WGW-03              |
| Pipe Bedding                                                  | WGW-04              |
| Commercial Bollard Standard Detail                            | WGW-05              |
| Residential Bollard Standard Detail                           | WGW-06              |
| Gas and Water Valve Conc. Collar and Rebar at E. Conc. Street | WGW-07              |
| Water – Sewer Separation Criteria                             | WGW-08              |