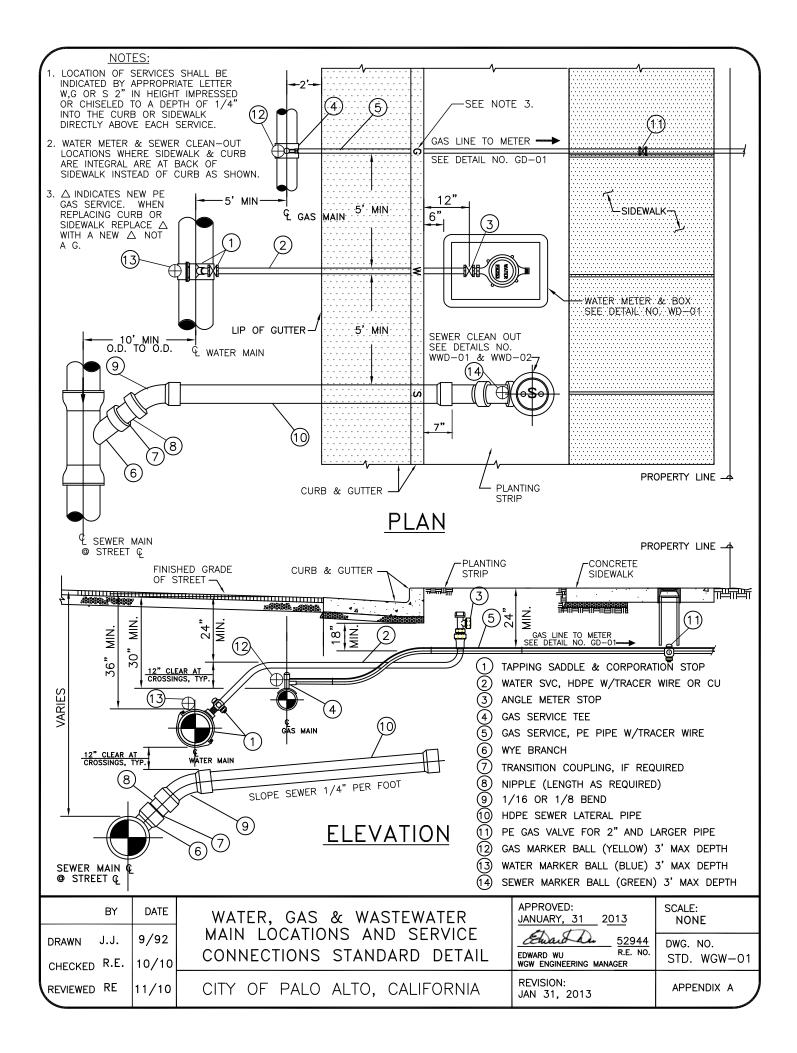

## **APPENDIX A.**

## **General WGW Utility Standard Details**

| STANDARD DETAIL DESCRIPTION                                   | STANDARD DETAIL NO. |
|---------------------------------------------------------------|---------------------|
| Mater Ore and Orwar Main and Ormited Isortion                 |                     |
| Water, Gas, and Sewer Main and Service location               | WGW-01              |
| Trench Backfill                                               | WGW-02              |
| Trench Backfill for Shallow Water Mains                       | WGW-03              |
| Pipe Bedding                                                  | WGW-04              |
| Commercial Bollard Standard Detail                            | WGW-05              |
| Residential Bollard Standard Detail                           | WGW-06              |
| Gas and Water Valve Conc. Collar and Rebar at E. Conc. Street | WGW-07              |
| Water – Sewer Separation Criteria                             | WGW-08              |