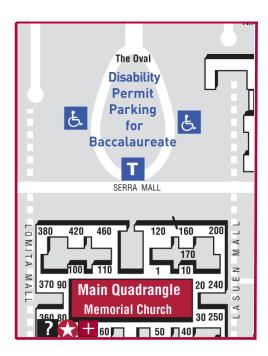

## **Baccalaureate Parking Map 2015**

- General parking for graduates and families is on Roth Way, Museum Way, and Lasuen Street.
- E. Patrons with vehicles displaying Commencement Special Parking permits or disabled plates, placards or permits should park in the Oval.
- Golf carts will be available at the top of the Oval to transport patrons with mobility difficulties to the Main Quadrangle.
- A First Aid Station is located in the arcade in front of Building 60.
- ? The Lost and Found is located in the arcade next to the First Aid Station in front of Building 60.
- An Information Center is located in the arcade next to the First Aid Station in front of Building 60.