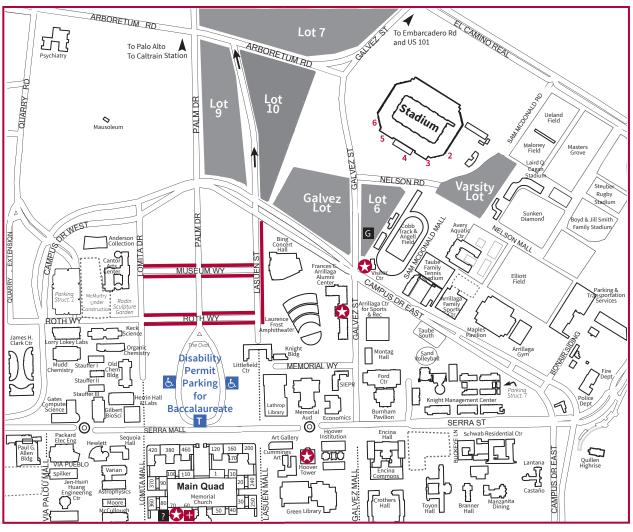

## **Baccalaureate Parking Map 2015**

- General parking for graduates and families is on Roth Way, Museum Way, and Lasuen Street.
- E. Patrons with vehicles displaying Commencement Special Parking permits or disabled plates, placards or permits should park in the Oval.
- Golf carts will be available at the top of the Oval to transport patrons with mobility difficulties to the Main Quadrangle.
- A First Aid Station is located in the arcade in front of Building 60.
- ? The Lost and Found is located in the arcade next to the First Aid Station in front of Building 60.
- An Information Center is located in the arcade next to the First Aid Station in front of Building 60.