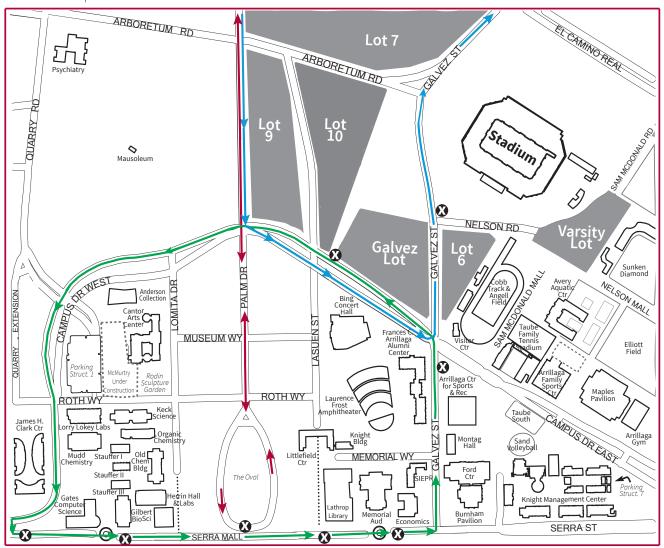

## **Baccalaureate / Caltrain Shuttle**

Limited shuttle service will be available between the Palo Alto Caltrain station and the Oval on the morning of the Baccalaureate ceremony.

## Stadium / Caltrain Shuttle

Limited shuttle service will be available between the Palo Alto Caltrain Station and the Stanford Stadium (drop off on Galvez St & Nelson Rd).

### Oval / Caltrain Shuttle

Limited shuttle service will be available between the Palo Alto Caltrain Station and the Oval.

### **Commencement Parking Shuttle**

Limited shuttle service will be available between Commencement parking area and Marguerite stops along Serra Mall.

**&** shuttle stop