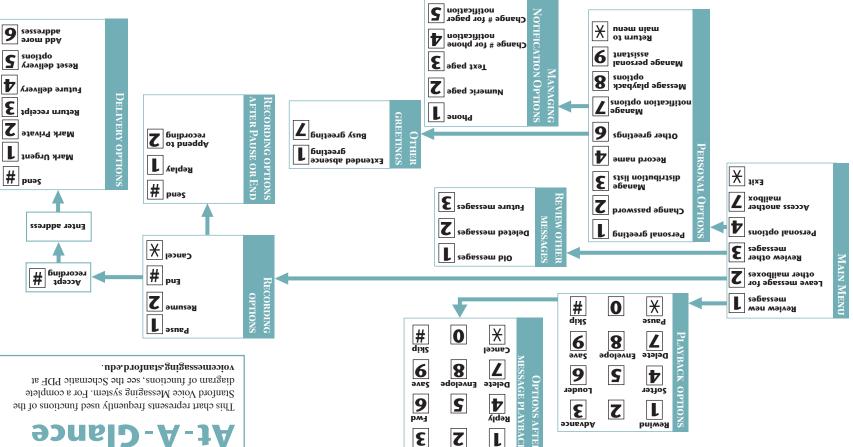

### CONNECTING TO YOUR MAILBOX

#### From Your Office -

Use this procedure when you are calling from a telephone line in your office with the SAME number as your voice mailbox.

#### DIAL: 5-0000 ENTER: YOUR PASSWORD

#### From Other Locations,-Including Off-Campus

Use this procedure when you are calling from a telephone line other than the phone in your office (including off-campus).

DIAL: (650) 725-0000 Dial 5-0000 from a Stanford telephone.

#### ENTER: YOUR 10-DIGIT MAIL BOX NUMBER

PRESS: #

#### ENTER: YOUR PASSWORD

PRESS: #

#### STANFORD UNIVERSITY

INFORMATION TECHNOLOGY SERVICES

February 2010

## **VOICE MESSAGING**

# QUICK REFERENCE GUIDE

# 92n6lD-A-JA