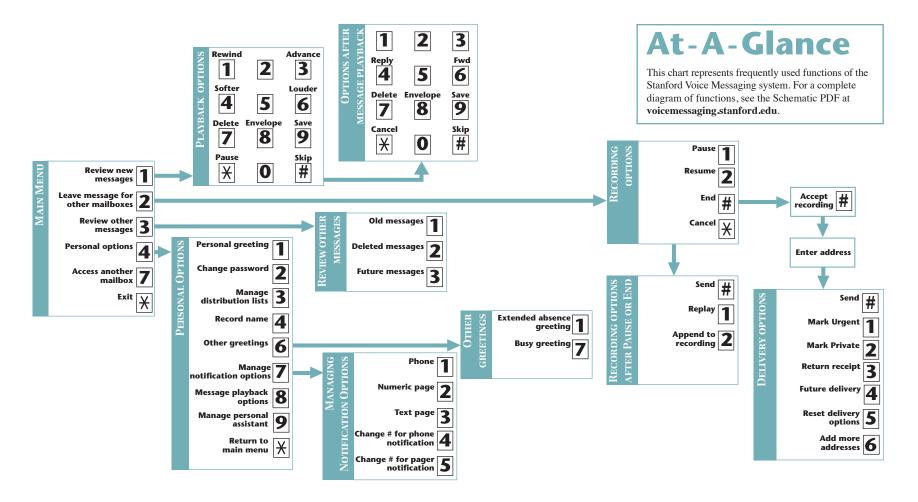

## CONNECTING TO YOUR MAILBOX

#### From Your Office -

Use this procedure when you are calling from a telephone line in your office with the SAME number as your voice mailbox.

**DIAL: 5-0000** 

**ENTER: YOUR PASSWORD** 

### From Other Locations,-Including Off-Campus

Use this procedure when you are calling from a telephone line other than the phone in your office (including off-campus).

DIAL: (650) **725-0000** 

Dial 5-0000 from a Stanford telephone.

**ENTER: YOUR 10-DIGIT MAIL** 

**BOX NUMBER** 

PRESS: #

**ENTER: YOUR PASSWORD** 

PRESS: #

## **VOICE MESSAGING**

# QUICK REFERENCE GUIDE

## STANFORD UNIVERSITY

Information Technology Services

February 2010