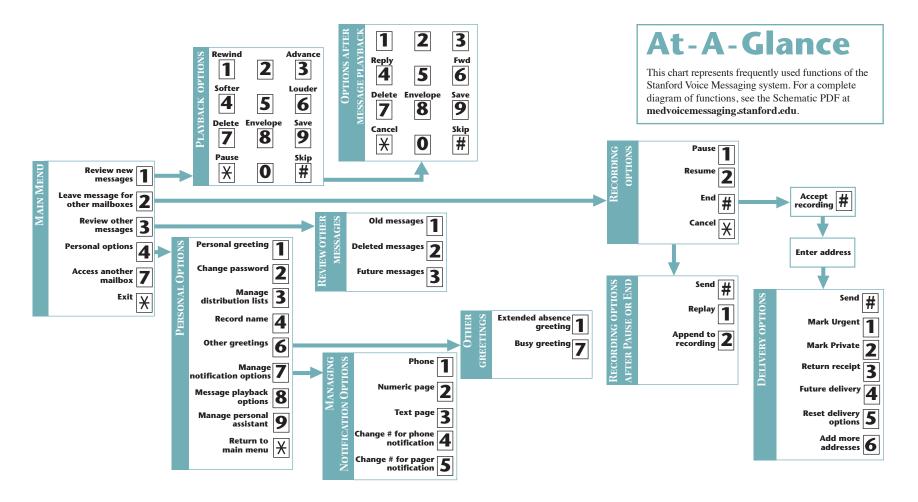

## CONNECTING TO YOUR MAILBOX

#### From Your Office -

Use this procedure when you are calling from a telephone line in your office with the SAME number as your voice mailbox.

**DIAL: 5-0000** 

**ENTER: YOUR PASSWORD** 

#### From Other Locations,-Including Off-Campus

Use this procedure when you are calling from a telephone line other than the phone in your office (including off-campus).

DIAL: (650) 725-0000

Dial 5-0000 from a Stanford telephone.

ENTER: YOUR 10-DIGIT MAIL BOX NUMBER

PRESS: #

**ENTER: YOUR PASSWORD** 

PRESS: #

**VOICE MESSAGING** 