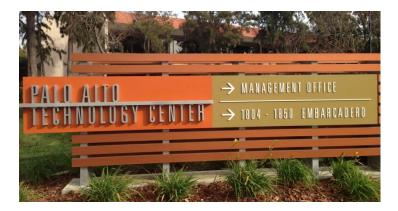

#### **On Embarcadero Road:**

- Drive pass the car dealerships
- On your right, after the lake, you will see a driveway with the following sign:

- Pull into that driveway
- Follow the signs to 1850, which is in the back of the lot.