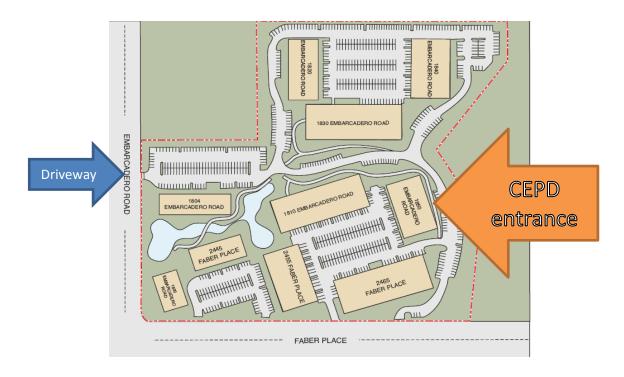

#### **On Embarcadero Road:**

- Drive pass the car dealerships
- On your right, after the lake, you will see a driveway with the following sign:

- Pull into that driveway
- Follow the signs to 1850, which is in the back of the lot.

• 1850 Embarcadero will be on your right.