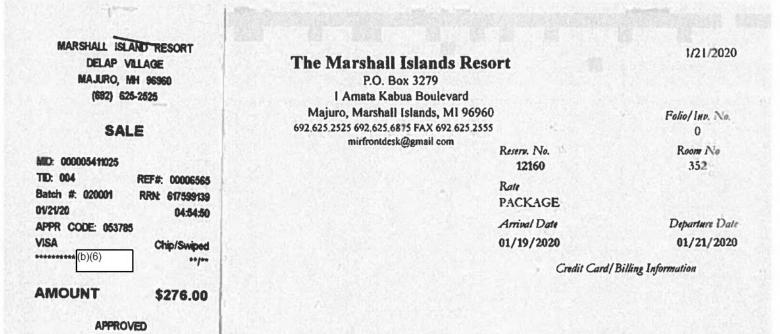

#### 136 WEST 42ND ST NEW YORK, NY 10036 TELEPHONE 212-840-9600 • FAX 212-840-9602

3202/0180

| WILKIE, ROBE   | RT                       |           |          |            |                                   | 3202/Q1RC<br>1/6/2020 3:14:00 PM<br>1/8/2020 |
|----------------|--------------------------|-----------|----------|------------|-----------------------------------|----------------------------------------------|
| UNITED STAT    | ES OF AMER               | ICA       |          |            |                                   | 2/0<br>163.00                                |
|                |                          |           |          |            | Rate Plan:<br>HH #<br>AL:<br>Car: | <b>GV</b><br>(b)(6)                          |
| Confirmation I | Number: 3174             | 835952    |          |            |                                   |                                              |
| 1/8/2020       |                          |           |          |            |                                   |                                              |
| 1/8/2020       | ROOM SER                 | VICE      | (b)(6)   | 1489067    | \$55.84                           |                                              |
| 1/6/2020       | GUEST RO                 | OM EXEMPT |          | 1489314    | \$163.00                          |                                              |
| 1/7/2020       | ROOM SER                 |           |          | 1489639    | \$58.42                           |                                              |
| 1/7/2020       |                          | OM EXEMPT | 1        | 1490527    | \$163.00                          |                                              |
| 1/8/2020       | VS (b)(6)<br>"BALANCE    | **        |          | 1490687    |                                   | (\$440.26)                                   |
| EXPENSE R      | EPORT SUM                |           | ALS SHE  |            |                                   |                                              |
|                |                          | 1/6/2020  | 1/7/2020 | STAY TOTAL |                                   |                                              |
| ROOM AND       | The second second second | \$163.00  | \$163.00 | \$326.00   |                                   |                                              |
| FOOD AND       |                          | \$55.84   | \$58.42  | \$114.26   |                                   |                                              |
| DAILY TOTA     | NL.                      | \$218.84  | \$221.42 | \$440.26   |                                   |                                              |