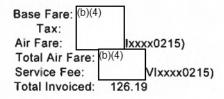

#### Form Of Payment:

VI XXXX XXXX XXXX 0215

| Fare:                                       | USD <sup>(b)(4)</sup> |  |
|---------------------------------------------|-----------------------|--|
| Taxes and Carrier-imposed fees:             |                       |  |
|                                             | USD                   |  |
|                                             | USD                   |  |
|                                             | USD                   |  |
| Total Airfare:                              | USD                   |  |
| Service Fee: ( MCO Number : 8900776944598 ) | USD                   |  |
| Total Invoice:                              | USD 126.19            |  |