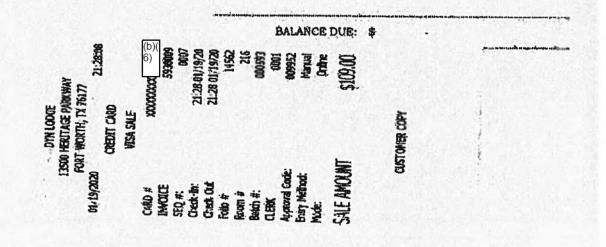

#### 136 WEST 42ND ST NEW YORK, NY 10036 TELEPHONE 212-840-9600 • FAX 212-840-9602

3202/0180

| WILKIE, ROBE   | RT                       |           |          |            |                                   | 3202/Q1RC<br>1/6/2020 3:14:00 PM<br>1/8/2020 |
|----------------|--------------------------|-----------|----------|------------|-----------------------------------|----------------------------------------------|
| UNITED STAT    | ES OF AMER               | ICA       |          |            |                                   | 2/0<br>163.00                                |
|                |                          |           |          |            | Rate Plan:<br>HH #<br>AL:<br>Car: | <b>GV</b><br>(b)(6)                          |
| Confirmation I | Number: 3174             | 835952    |          |            |                                   |                                              |
| 1/8/2020       |                          |           |          |            |                                   |                                              |
| 1/8/2020       | ROOM SER                 | VICE      | (b)(6)   | 1489067    | \$55.84                           |                                              |
| 1/6/2020       | GUEST RO                 | OM EXEMPT |          | 1489314    | \$163.00                          |                                              |
| 1/7/2020       | ROOM SER                 |           |          | 1489639    | \$58.42                           |                                              |
| 1/7/2020       |                          | OM EXEMPT | 1        | 1490527    | \$163.00                          |                                              |
| 1/8/2020       | VS (b)(6)<br>"BALANCE    | **        |          | 1490687    |                                   | (\$440.26)                                   |
| EXPENSE R      | EPORT SUM                |           | ALS SHE  |            |                                   |                                              |
|                |                          | 1/6/2020  | 1/7/2020 | STAY TOTAL |                                   |                                              |
| ROOM AND       | The second second second | \$163.00  | \$163.00 | \$326.00   |                                   |                                              |
| FOOD AND       |                          | \$55.84   | \$58.42  | \$114.26   |                                   |                                              |
| DAILY TOTA     | NL.                      | \$218.84  | \$221.42 | \$440.26   |                                   |                                              |