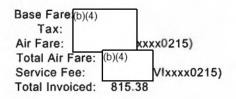

| Trip 1 Deta | ills                                                         |                              |        |                          | and set                            |
|-------------|--------------------------------------------------------------|------------------------------|--------|--------------------------|------------------------------------|
| Expenses    |                                                              |                              |        |                          |                                    |
| Trip#: 1    | and white performent to previously indice to a preside and e | Total Non-Per Diem Expenses: | 830.55 | Total Per Diem Expenses: | 947.25                             |
| Date        | Description                                                  | Category                     | Cost   | Pay Method               | Per Diem                           |
| 10/08/2019  | Airline Flight                                               | Com. Carrier                 | 815.38 | CBA                      | 2 States and States                |
| 10/08/2019  | Lodging                                                      | Lodging-Per Diem             | 107.00 | IBA                      | Contractor Contractor Strends      |
| 10/08/2019  | Hotel Taxes                                                  | Lodging-Per Diem             | .21    | BA                       | Ministry 1983                      |
| 10/08/2019  | M&IE                                                         | M&IE-Per Diem                | 45.75  | OTHER                    | *                                  |
| 10/08/2019  | Government Vehicle                                           | Transportation               | .00    | OTHER                    | GRE HEMALASSIN                     |
| 10/09/2019  | Lodging                                                      | Lodging-Per Diem             | 107 00 | IBA                      | trant in other classic constraints |