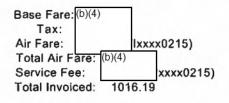

| Trip 1 Deta | ills                                                         |                              |        |                          | and set                            |
|-------------|--------------------------------------------------------------|------------------------------|--------|--------------------------|------------------------------------|
| Expenses    |                                                              |                              |        |                          |                                    |
| Trip#: 1    | and white performent to previously indice to a preside and e | Total Non-Per Diem Expenses: | 830.55 | Total Per Diem Expenses: | 947.25                             |
| Date        | Description                                                  | Category                     | Cost   | Pay Method               | Per Diem                           |
| 10/08/2019  | Airline Flight                                               | Com. Carrier                 | 815.38 | CBA                      | 2 States and States                |
| 10/08/2019  | Lodging                                                      | Lodging-Per Diem             | 107.00 | IBA                      | Contractor Contractor Strends      |
| 10/08/2019  | Hotel Taxes                                                  | Lodging-Per Diem             | .21    | BA                       | Ministry 1983                      |
| 10/08/2019  | M&IE                                                         | M&IE-Per Diem                | 45.75  | OTHER                    | *                                  |
| 10/08/2019  | Government Vehicle                                           | Transportation               | .00    | OTHER                    | GRE HEMALASSIN                     |
| 10/09/2019  | Lodging                                                      | Lodging-Per Diem             | 107 00 | IBA                      | trant in other classic constraints |