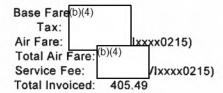

| Expense Category | Cost   | Advance Amount |  |
|------------------|--------|----------------|--|
| Com. Carrier     | 405.49 | .00            |  |
| Lodging-Per Diem | 135.90 | .00            |  |
| M&1E-Per Diem    | 84.00  | .00            |  |
| Transxn Fees     | 14.75  | .00            |  |
| Total Expenses:  | 640.14 | .00            |  |

| Trip 1 Details |                    |                              |        |                          |           |
|----------------|--------------------|------------------------------|--------|--------------------------|-----------|
| Expenses       |                    |                              |        |                          |           |
| Trip#: 1       |                    | Total Non-Per Diem Expenses: | 436.14 | Total Per Diem Expenses: | 204.00    |
| Date           | Description        | Category                     | Cost   | Pay Method               | Per Diem  |
| 12/09/2019     | Airline Flight     | Com. Carrier                 | 405.49 | CBA                      |           |
| 12/09/2019     | Lodging            | Lodging-Per Diem             | 120.00 | IBA                      |           |
| 12/09/2019     | Hotel Taxes        | Lodging-Per Diem             | 15.90  | IBA                      |           |
| 12/09/2019     | M&IE               | M&IE-Per Diem                | 42.00  | OTHER                    |           |
| 12/09/2019     | Government Vehicle | Transportation               | .00    | OTHER                    | FREE LAND |
| 12/10/2019     | M&IE               | M&IE-Per Diem                | 42.00  | OTHER                    |           |
| 12/10/2019     | Government Vehicle | Transportation               | .00    | OTHER                    |           |
| 12/17/2019     | TDY Voucher Fee    | Transxn Fees                 | 14.75  | CBA                      |           |