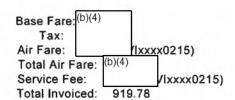

| Expense Category | Cost   | Advance Amount |  |
|------------------|--------|----------------|--|
| Com. Carrier     | 405.49 | .00            |  |
| Lodging-Per Diem | 135.90 | .00            |  |
| M&1E-Per Diem    | 84.00  | .00            |  |
| Transxn Fees     | 14.75  | .00            |  |
| Total Expenses:  | 640.14 | .00            |  |