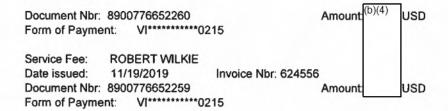

| Trip 1 Details |                    |                              |        |                          |           |
|----------------|--------------------|------------------------------|--------|--------------------------|-----------|
| Expenses       |                    |                              |        |                          |           |
| Trip#: 1       |                    | Total Non-Per Diem Expenses: | 436.14 | Total Per Diem Expenses: | 204.00    |
| Date           | Description        | Category                     | Cost   | Pay Method               | Per Diem  |
| 12/09/2019     | Airline Flight     | Com. Carrier                 | 405.49 | CBA                      |           |
| 12/09/2019     | Lodging            | Lodging-Per Diem             | 120.00 | IBA                      |           |
| 12/09/2019     | Hotel Taxes        | Lodging-Per Diem             | 15.90  | IBA                      |           |
| 12/09/2019     | M&IE               | M&IE-Per Diem                | 42.00  | OTHER                    |           |
| 12/09/2019     | Government Vehicle | Transportation               | .00    | OTHER                    | FREE LAND |
| 12/10/2019     | M&IE               | M&IE-Per Diem                | 42.00  | OTHER                    |           |
| 12/10/2019     | Government Vehicle | Transportation               | .00    | OTHER                    |           |
| 12/17/2019     | TDY Voucher Fee    | Transxn Fees                 | 14.75  | CBA                      |           |