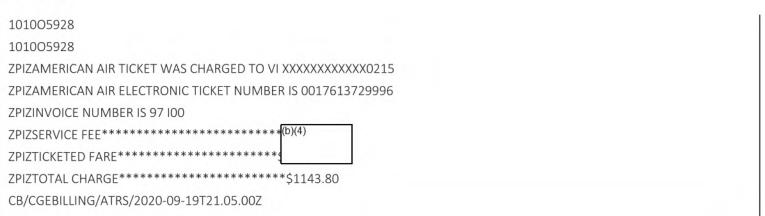

| Attachments | Attachments Exist |  |
|-------------|-------------------|--|
|             |                   |  |

| Receipt Checklist |                    |            |
|-------------------|--------------------|------------|
| Date              | Description        | Cost       |
| 09/01/20          | AIR Airline Flight | \$1,023.67 |
| 09/01/20          | Lodging            | \$218.50   |
| 09/01/20          | Hotel Taxes        | \$35.82    |
| 09/02/20          | Lodging            | \$96.00    |
| 09/02/20          | Hotel Taxes        | \$15.84    |
| 09/03/20          | Lodging            | \$157.00   |
| 09/03/20          | Hotel Taxes        | \$31.53    |