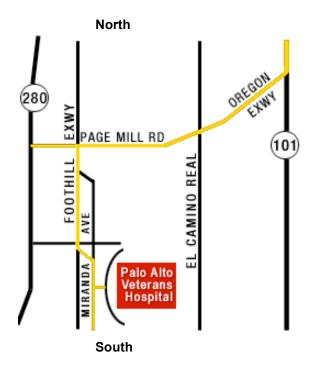

## **Directions From I-280**

- Take the Page Mill Rd. exit and turn LEFT onto Page Mill Road
- Turn RIGHT at Foothill Expressway
- Turn LEFT onto Hillview Ave.
- Take immediate RIGHT onto Miranda Ave.

## **Directions From US-101**

- Take Embarcadero Rd / Oregon Expressway exit
- Keep LEFT at the fork in the ramp
- Merge onto Oregon Expressway
- Oregon Expressway becomes Page Mill Rd.
- Turn LEFT at Foothill Expressway
- Turn LEFT onto Hillview
- Turn RIGHT onto Miranda Ave.
- The Palo Alto VA is on your LEFT