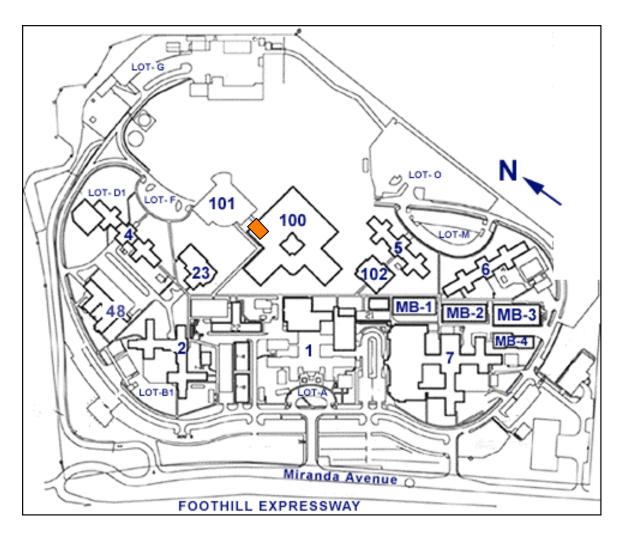

# **VA Palo Alto Health Care System**

 $Wyss-Coray\ Laboratory$  (take main elevator in B100 to 3<sup>rd</sup> (lab) or 4<sup>th</sup> floor (Tony's office), walk down the hallway to the left as you leave the elevator, crossing the first side corridor; the D-wing is to your left)

## **Laboratory Space:**

Building 100 (Pictured on previous page) 3<sup>rd</sup> Floor, D-Wing Rooms D3-121, D3-131, D3-141 Tel. 650 493-5000 x 66042 or x 66056

## Office:

Building 100 (Pictured on previous page) 4<sup>th</sup> Floor, D-Wing Room D4-133 Tel. 650 852 3220