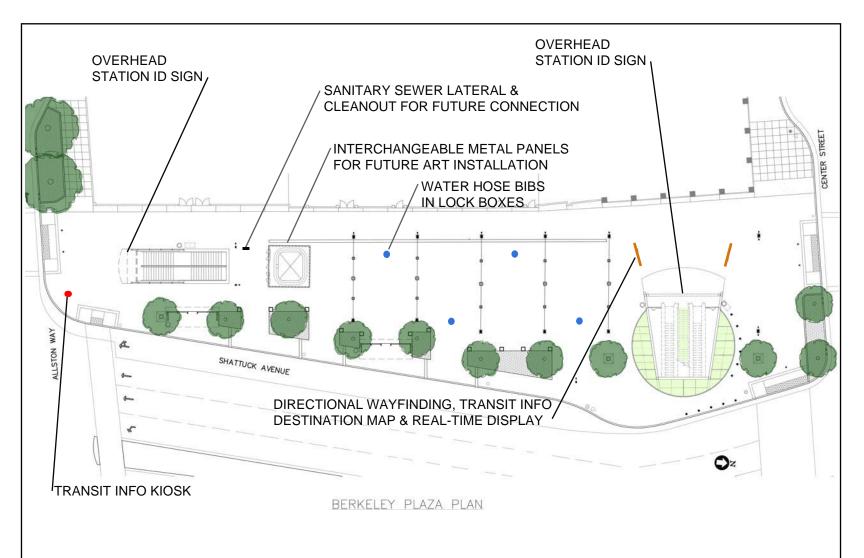

PROJECT SITE PLAN

PLAZA LANDSCAPE PLAN

PLAZA SITE PLAN WAYFINDING, UTILITY STUBOUTS AND FUTURE ART ELEMENTS

ENTRANCE 2, 4, 5 AND 6 AREA PLANS

ENTRANCE 3 HEADHOUSE FLOOR PLAN

ENTRANCE 3 HEADHOUSE LONGITUDINAL SECTION