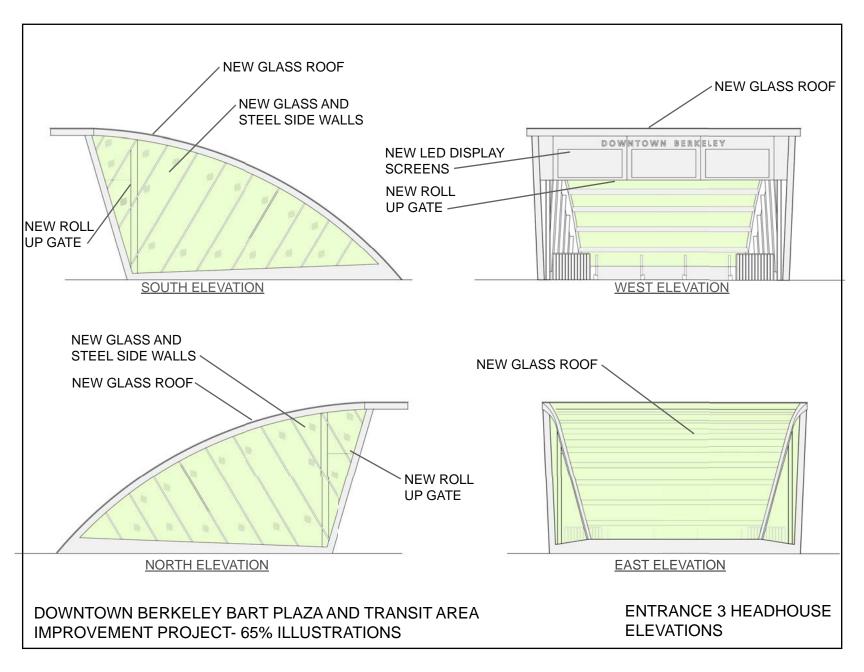

PROJECT SITE PLAN



PLAZA LANDSCAPE PLAN



PLAZA SITE PLAN WAYFINDING, UTILITY STUBOUTS AND FUTURE ART ELEMENTS



ENTRANCE 2, 4, 5 AND 6 AREA PLANS





ENTRANCE 3 HEADHOUSE FLOOR PLAN





ENTRANCE 3 HEADHOUSE LONGITUDINAL SECTION





## ENTRY STAIR MODIFICATION AT PLAZA

DOWNTOWN BERKELEY BART PLAZA AND TRANSIT AREA IMPROVEMENT PROJECT- 65% ILLUSTRATIONS

ENTRANCE 2 AND ART WALL MODIFICATIONS AT PLAZA



BUS SHELTER SECTION



BUS SHELTER WEST ELEVATION

BUS SHELTER
NORTH ELEVATION

DOWNTOWN BERKELEY BART PLAZA AND TRANSIT AREA IMPROVEMENT PROJECT- 65% ILLUSTRATIONS

**BUS SHELTER** 



NEW ENTRY STAIRS AT ENTRANCE 3 HEADHOUSE





ENTRANCE 1 GLASS SCREEN DETAIL 2

DOWNTOWN BERKELEY BART PLAZA AND TRANSIT AREA IMPROVEMENT PROJECT- 65% ILLUSTRATIONS

**ENTRANCE 1 DETAILS** 



PLAZA LIGHTING DETAILS



SITE FURNISHINGS



IMPROVEMENT PROJECT- 65% ILLUSTRATIONS

BIORETENTION DETAIL