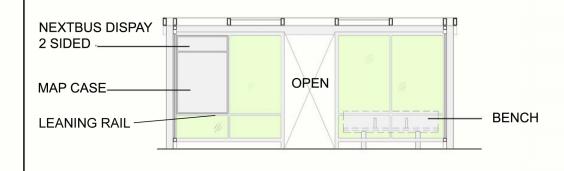

BUS SHELTER
NORTH ELEVATION

DOWNTOWN BERKELEY BART PLAZA AND TRANSIT AREA IMPROVEMENT PROJECT- 65% ILLUSTRATIONS

**BUS SHELTER** 

NEW ENTRY STAIRS AT ENTRANCE 3 HEADHOUSE

ENTRANCE 1 GLASS SCREEN DETAIL 2

DOWNTOWN BERKELEY BART PLAZA AND TRANSIT AREA IMPROVEMENT PROJECT- 65% ILLUSTRATIONS