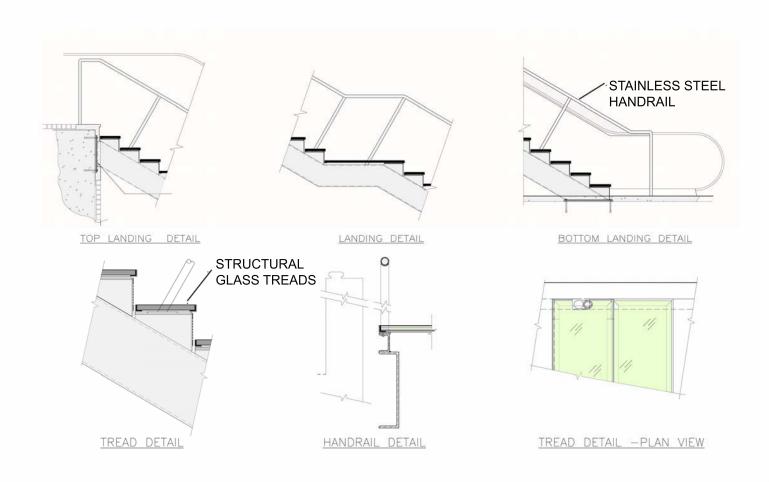

## ENTRY STAIR MODIFICATION AT PLAZA

DOWNTOWN BERKELEY BART PLAZA AND TRANSIT AREA IMPROVEMENT PROJECT- 65% ILLUSTRATIONS

ENTRANCE 2 AND ART WALL MODIFICATIONS AT PLAZA

BUS SHELTER SECTION

BUS SHELTER WEST ELEVATION

**ENTRANCE 1 DETAILS** 

PLAZA LIGHTING DETAILS

SITE FURNISHINGS

IMPROVEMENT PROJECT- 65% ILLUSTRATIONS

BIORETENTION DETAIL