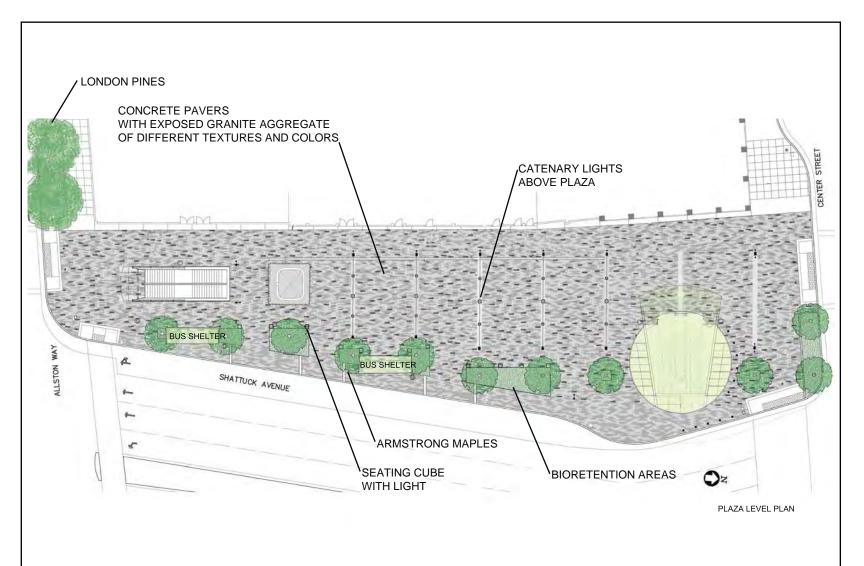

PROJECT SITE PLAN

PLAZA LANDSCAPE PLAN

PLAZA SITE PLAN WAYFINDING, UTILITY STUBOUTS AND FUTURE ART ELEMENTS

ENTRANCE 2, 4, 5 AND 6 AREA PLANS

ENTRANCE 3 HEADHOUSE FLOOR PLAN

ENTRANCE 3 HEADHOUSE LONGITUDINAL SECTION