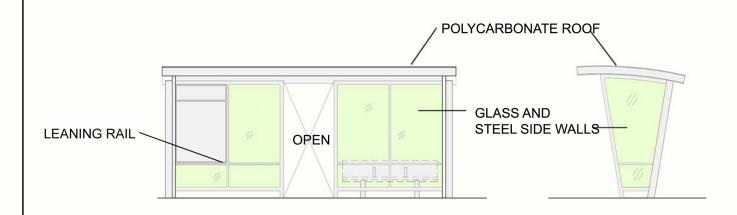

BUS SHELTER
NORTH ELEVATION

DOWNTOWN BERKELEY BART PLAZA AND TRANSIT AREA IMPROVEMENT PROJECT- 65% ILLUSTRATIONS

**BUS SHELTER** 

NEW ENTRY STAIRS AT ENTRANCE 3 HEADHOUSE

ENTRANCE 1 GLASS SCREEN DETAIL 2

DOWNTOWN BERKELEY BART PLAZA AND TRANSIT AREA IMPROVEMENT PROJECT- 65% ILLUSTRATIONS