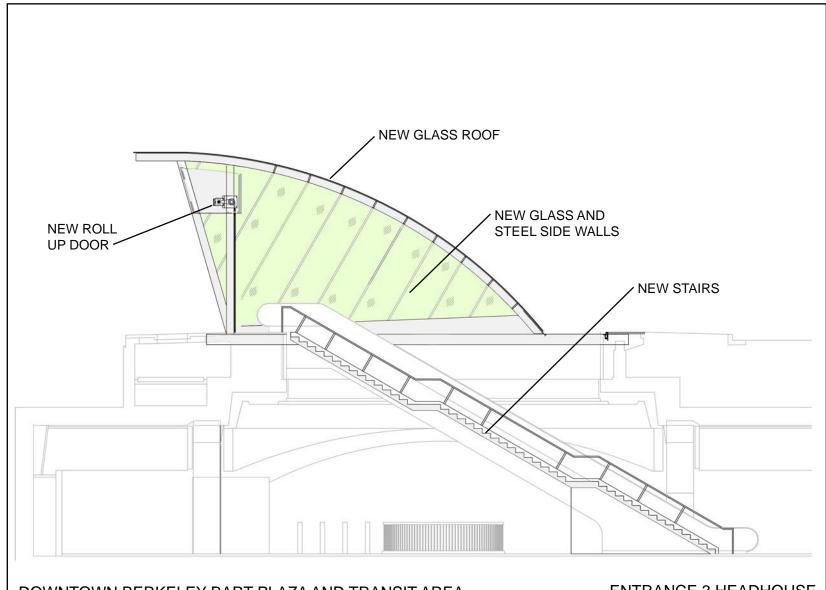

BUS SHELTER
NORTH ELEVATION

DOWNTOWN BERKELEY BART PLAZA AND TRANSIT AREA IMPROVEMENT PROJECT- 65% ILLUSTRATIONS

**BUS SHELTER** 

NEW ENTRY STAIRS AT ENTRANCE 3 HEADHOUSE

ENTRANCE 1 GLASS SCREEN DETAIL 2

DOWNTOWN BERKELEY BART PLAZA AND TRANSIT AREA IMPROVEMENT PROJECT- 65% ILLUSTRATIONS