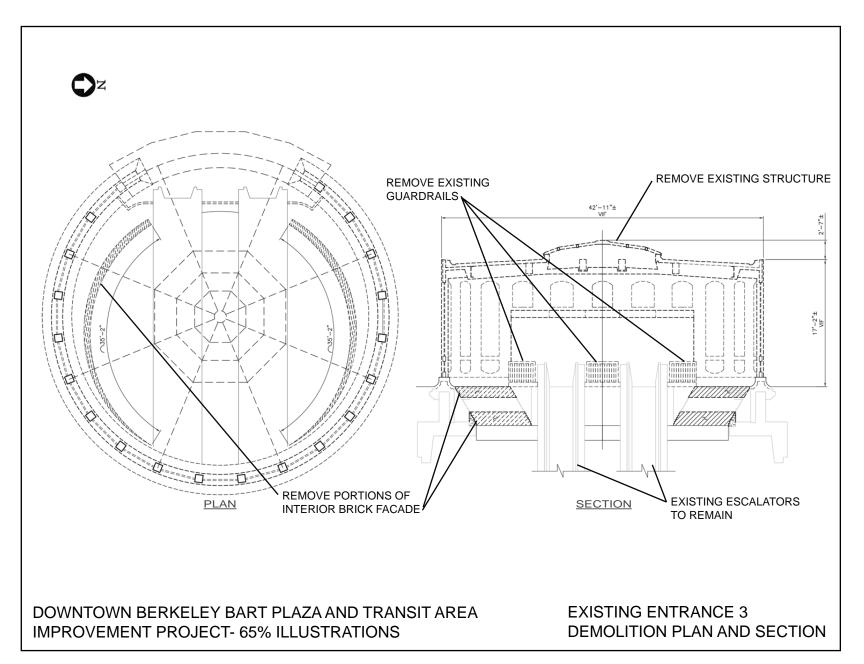

PROJECT SITE PLAN



PLAZA LANDSCAPE PLAN



PLAZA SITE PLAN WAYFINDING, UTILITY STUBOUTS AND FUTURE ART ELEMENTS



ENTRANCE 2, 4, 5 AND 6 AREA PLANS





ENTRANCE 3 HEADHOUSE FLOOR PLAN





ENTRANCE 3 HEADHOUSE LONGITUDINAL SECTION





## ENTRY STAIR MODIFICATION AT PLAZA

DOWNTOWN BERKELEY BART PLAZA AND TRANSIT AREA IMPROVEMENT PROJECT- 65% ILLUSTRATIONS

ENTRANCE 2 AND ART WALL MODIFICATIONS AT PLAZA



BUS SHELTER SECTION



BUS SHELTER WEST ELEVATION

BUS SHELTER
NORTH ELEVATION

DOWNTOWN BERKELEY BART PLAZA AND TRANSIT AREA IMPROVEMENT PROJECT- 65% ILLUSTRATIONS

**BUS SHELTER** 



NEW ENTRY STAIRS AT ENTRANCE 3 HEADHOUSE





ENTRANCE 1 GLASS SCREEN DETAIL 2

DOWNTOWN BERKELEY BART PLAZA AND TRANSIT AREA IMPROVEMENT PROJECT- 65% ILLUSTRATIONS

**ENTRANCE 1 DETAILS** 



PLAZA LIGHTING DETAILS



SITE FURNISHINGS



IMPROVEMENT PROJECT- 65% ILLUSTRATIONS

BIORETENTION DETAIL