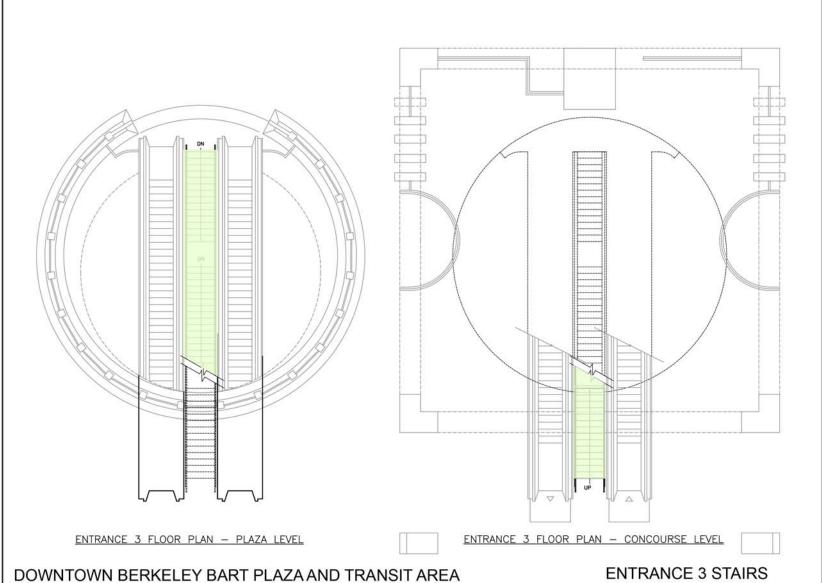

BUS SHELTER
NORTH ELEVATION

DOWNTOWN BERKELEY BART PLAZA AND TRANSIT AREA IMPROVEMENT PROJECT- 65% ILLUSTRATIONS

**BUS SHELTER** 

NEW ENTRY STAIRS AT ENTRANCE 3 HEADHOUSE

ENTRANCE 1 GLASS SCREEN DETAIL 2

DOWNTOWN BERKELEY BART PLAZA AND TRANSIT AREA IMPROVEMENT PROJECT- 65% ILLUSTRATIONS