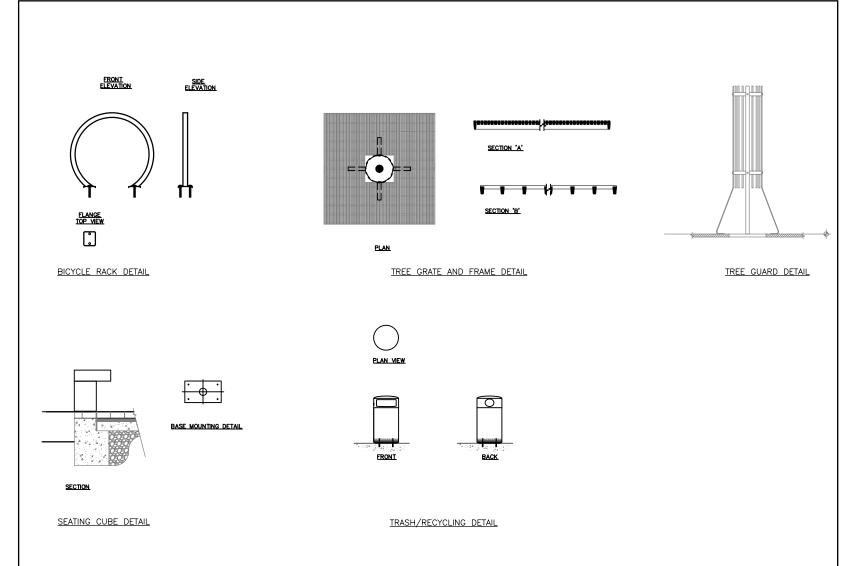

**ENTRANCE 1 DETAILS** 

PLAZA LIGHTING DETAILS

SITE FURNISHINGS

IMPROVEMENT PROJECT- 65% ILLUSTRATIONS

BIORETENTION DETAIL