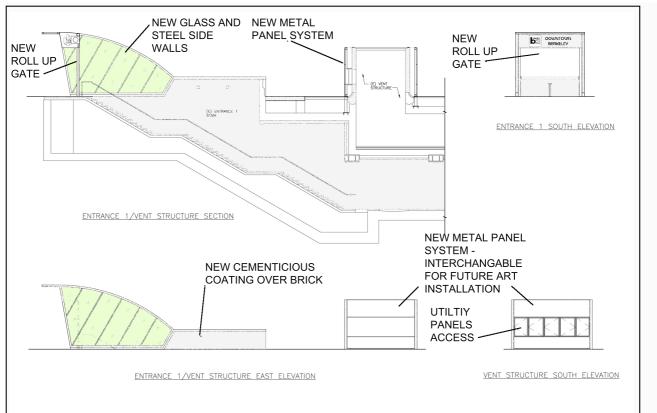

BUS SHELTER
NORTH ELEVATION

DOWNTOWN BERKELEY BART PLAZA AND TRANSIT AREA IMPROVEMENT PROJECT- 65% ILLUSTRATIONS

**BUS SHELTER** 

NEW ENTRY STAIRS AT ENTRANCE 3 HEADHOUSE

ENTRANCE 1 GLASS SCREEN DETAIL 2

DOWNTOWN BERKELEY BART PLAZA AND TRANSIT AREA IMPROVEMENT PROJECT- 65% ILLUSTRATIONS

**ENTRANCE 1 DETAILS** 

PLAZA LIGHTING DETAILS

SITE FURNISHINGS

IMPROVEMENT PROJECT- 65% ILLUSTRATIONS

BIORETENTION DETAIL