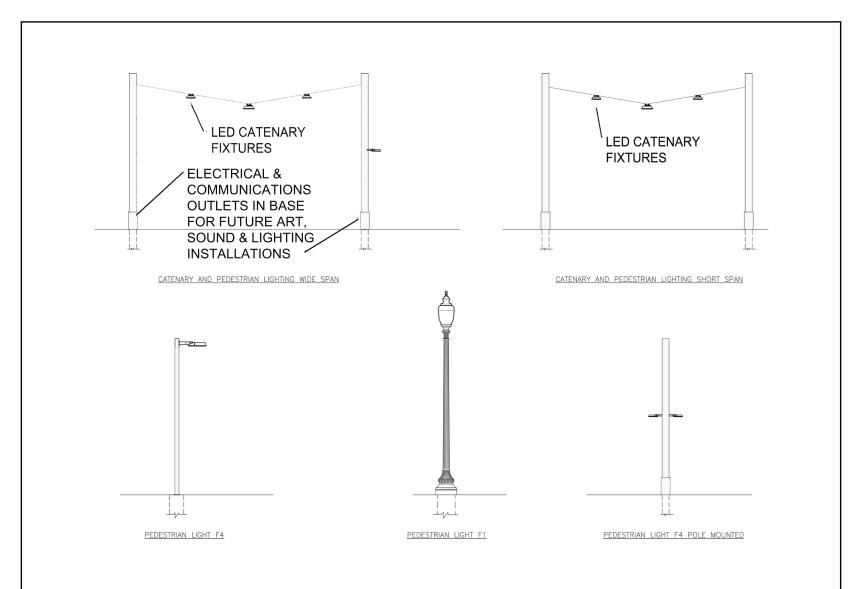

**ENTRANCE 1 DETAILS** 

PLAZA LIGHTING DETAILS

SITE FURNISHINGS

IMPROVEMENT PROJECT- 65% ILLUSTRATIONS

BIORETENTION DETAIL