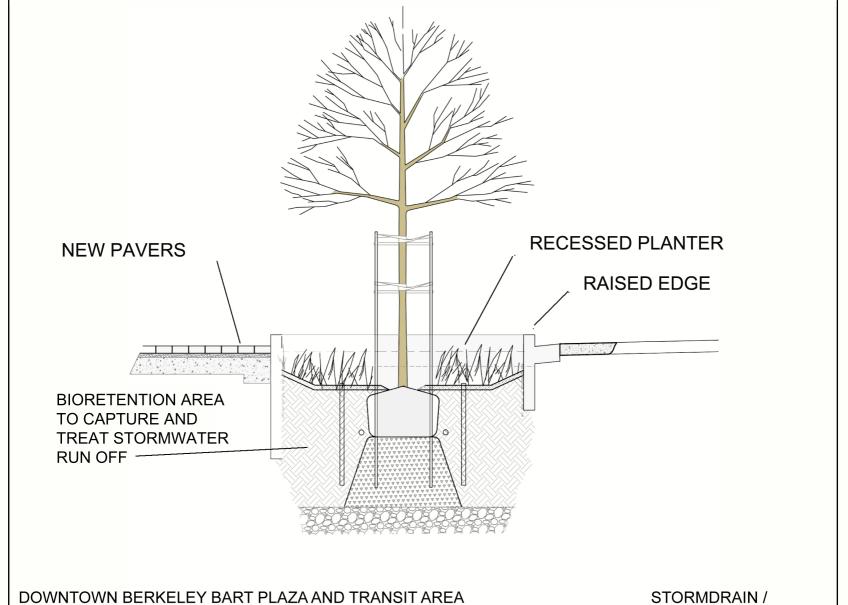

**ENTRANCE 1 DETAILS** 

PLAZA LIGHTING DETAILS

SITE FURNISHINGS

IMPROVEMENT PROJECT- 65% ILLUSTRATIONS

BIORETENTION DETAIL