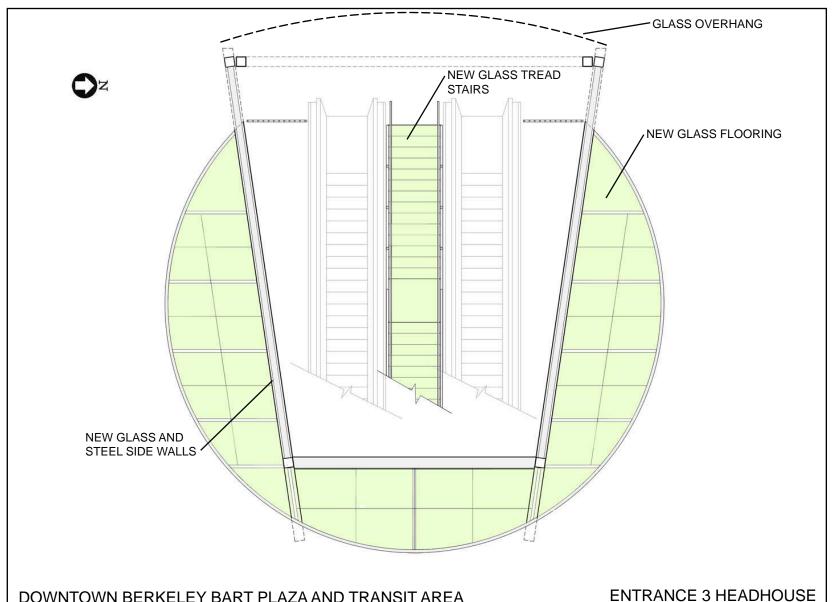

PROJECT SITE PLAN



PLAZA LANDSCAPE PLAN



PLAZA SITE PLAN WAYFINDING, UTILITY STUBOUTS AND FUTURE ART ELEMENTS



ENTRANCE 2, 4, 5 AND 6 AREA PLANS





ENTRANCE 3 HEADHOUSE FLOOR PLAN





ENTRANCE 3 HEADHOUSE LONGITUDINAL SECTION





## ENTRY STAIR MODIFICATION AT PLAZA

DOWNTOWN BERKELEY BART PLAZA AND TRANSIT AREA IMPROVEMENT PROJECT- 65% ILLUSTRATIONS

ENTRANCE 2 AND ART WALL MODIFICATIONS AT PLAZA



BUS SHELTER SECTION



BUS SHELTER WEST ELEVATION

BUS SHELTER
NORTH ELEVATION

DOWNTOWN BERKELEY BART PLAZA AND TRANSIT AREA IMPROVEMENT PROJECT- 65% ILLUSTRATIONS

**BUS SHELTER** 



NEW ENTRY STAIRS AT ENTRANCE 3 HEADHOUSE





ENTRANCE 1 GLASS SCREEN DETAIL 2

DOWNTOWN BERKELEY BART PLAZA AND TRANSIT AREA IMPROVEMENT PROJECT- 65% ILLUSTRATIONS

**ENTRANCE 1 DETAILS** 



PLAZA LIGHTING DETAILS



SITE FURNISHINGS



IMPROVEMENT PROJECT- 65% ILLUSTRATIONS

BIORETENTION DETAIL