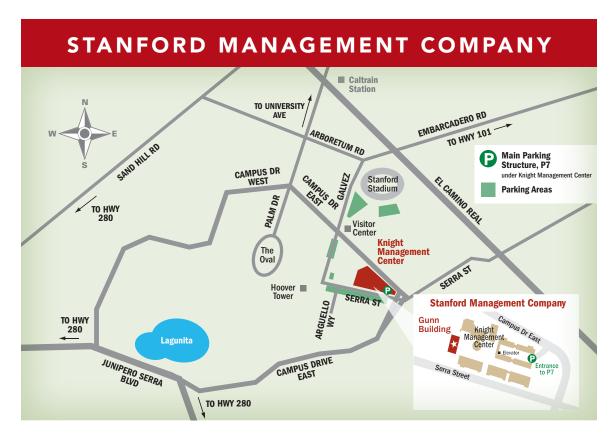

The Stanford Management Company is located in the Gunn Building at the Knight Management Center located at the intersection of Campus Drive East and Serra Street. Parking is located under the Knight Management Center.

### From Highway 101 North & South:

Take the Embarcadero Road exit west toward Stanford University. After crossing El Camino Real, Embarcadero turns into Galvez Street. At the main intersection make a left onto Campus Drive East. Knight Management Center will be on the right. Turn right into the parking structure access road before you reach the intersection of Campus Drive East and Serra Street.

## From Highway 280 North & South:

Exit Sand Hill Road east toward Stanford University. Continue east, turning right at the traffic light on Santa Cruz Avenue. Make an immediate left onto Junipero Serra Boulevard. Turn left at the second traffic light and onto Campus Drive East. Continue around Campus Drive East and turn left onto Serra Street. Turn right at Galvez Street. At the main intersection make a right onto Campus Drive East. Knight Management Center will be on the right. Turn right into the parking structure access road before you reach the intersection of Campus Drive East and Serra Street.

#### From El Camino Real:

At the intersection of El Camino Real and Embarcadero Road turn onto Galvez Street. At the main intersection make a left onto Campus Drive East. Knight Management Center will be on the right. Turn right into the parking structure access road before you reach the intersection of Campus Drive East and Serra Street.

There is metered parking along Galvez, Serra Street, and in nearby parking areas. Parking is monitored Monday through Friday, from 8:00 a.m. to 4:00 p.m.