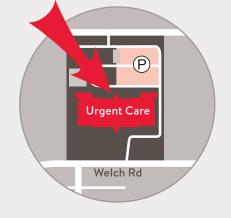

Mary L. Johnson Specialty Services 730 Welch Rd, 1<sup>st</sup> Floor Palo Alto, CA 94304 Tel (650) 725-5236

Hours of Operation

Weeknights 5:30pm - 9:30pm

Weekend and holidays 10am - 4pm

– 9:30pm

Enter from Vineyard Lane. Clinic entrance is through the Vineyard Lane parking lot, where dedicated parking is available.