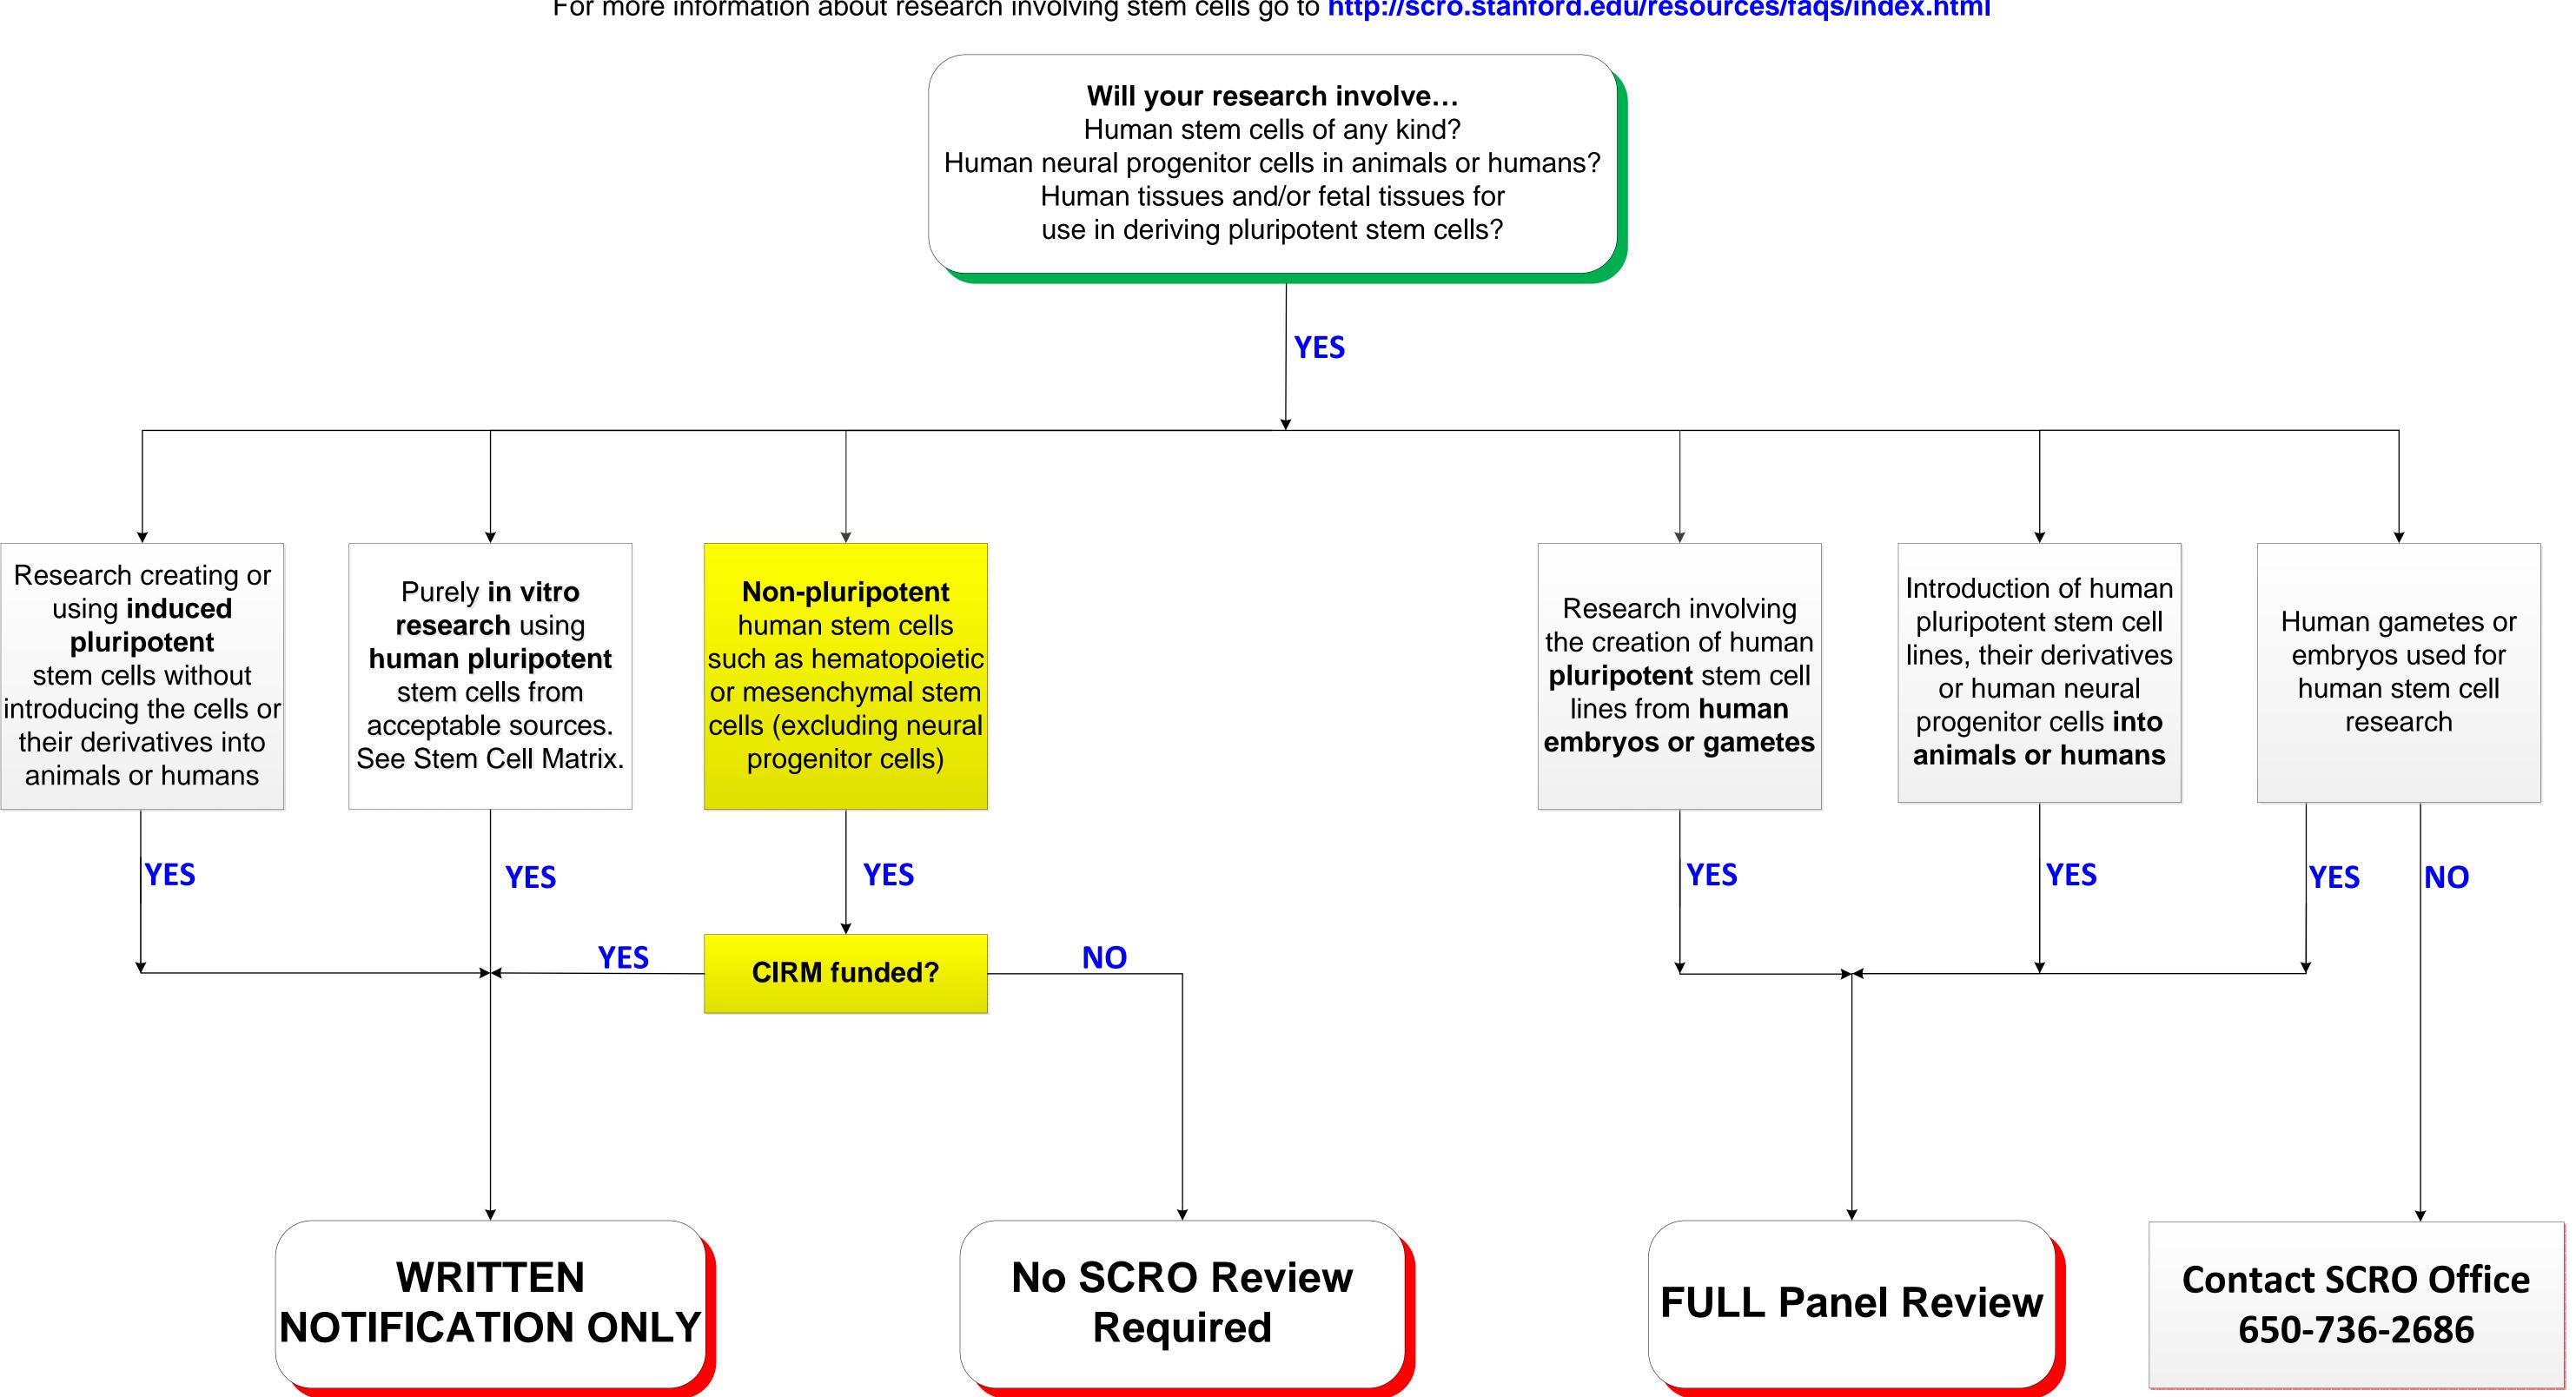

## **SCRO Review Categories Flow Chart**

The SCRO Review Categories Flow Chart is a general guide.

The IRB/SCRO panel may review any project involving human stem cells or their derivatives as they see necessary. Designated review is used for minor revisions to an existing protocol and renewal of a multiple project protocol (MPP). For more information about research involving stem cells go to <a href="http://scro.stanford.edu/resources/faqs/index.html">http://scro.stanford.edu/resources/faqs/index.html</a>