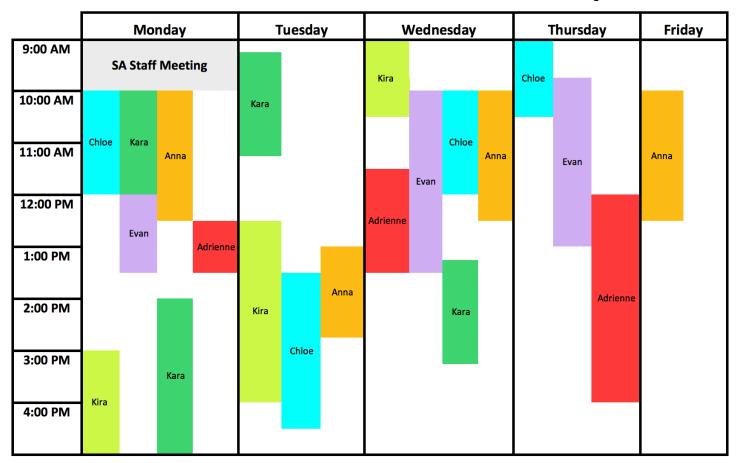

# Student Adviser Schedule Winter Quarter 2016

# Anna (Biosphere)

Monday: 9AM - 12:20 PM Tuesday: 1PM - 2:45 PM Wednesday: 10AM-12:20PM Friday: 10AM - 12:20 PM

## Chloe (Food & Ag)

Monday: 10AM - 12PM Tuesday: 1:30 - 4:30PM Wednesday: 10AM - 12PM Thursday: 9:30 - 10:30AM

#### **Evan (Biosphere)**

Monday: 12PM - 1:30PM Wednesday: 10AM -

1:30PM

Thursday: 10AM - 1PM

# Adrienne (Food & Ag)

Monday: 12:30 -1:30PM Wednesday: 11:30 AM-

1:30PM

Thursday: 12PM - 4PM

## Kira (Biosphere)

Monday: 3PM - 5PM Tuesday: 12:30 - 4PM

Wednesday: 9AM - 10:30AM

## **Kara (Biosphere)**

Monday: 9AM -12PM, 2-5PM Tuesday: 9:15AM - 11:15 AM Wednesday: 1:15PM - 3:15PM