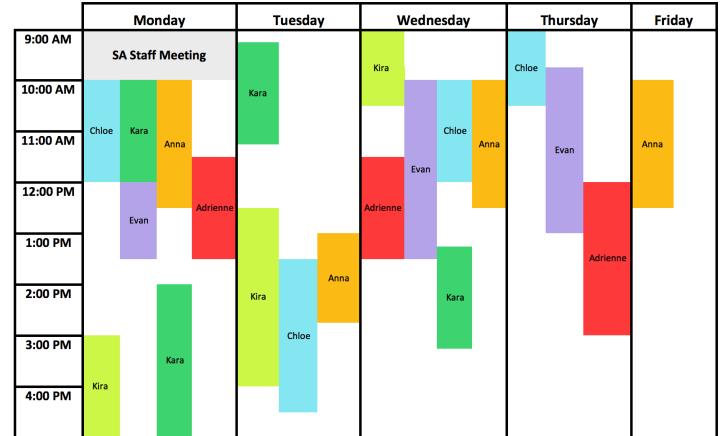

# Student Adviser Schedule Winter Quarter 2016

#### Anna (Biosphere)

Monday: 9AM - 12:20 PM Tuesday: 1PM - 2:45 PM Wednesday: 10AM-12:20PM Friday: 10AM - 12:20 PM

#### Chloe (Food & Ag)

Monday: 10AM - 12PM Tuesday: 1:30 - 4:30PM Wednesday: 10AM - 12PM Thursday: 9:30 - 10:30AM

#### Evan (Biosphere)

Monday: 12PM - 1:30PM Wednesday: 10AM -1:30PM Thursday: 10AM - 1PM

### Adrienne (Food & Ag)

Monday: 11:30AM - 1:30PM Wednesday: 11:30AM -1:30PM Thursday: 12PM - 3PM

## Kira (Biosphere)

Monday: 3PM - 5PM Tuesday: 12:30 - 4PM Wednesday: 9AM - 10:30AM

## Kara (Biosphere)

Monday: 9AM - 12PM, 2 - 5PM Tuesday: 9:15AM - 11:15 AM Wednesday: 1:15PM - 3:15PM