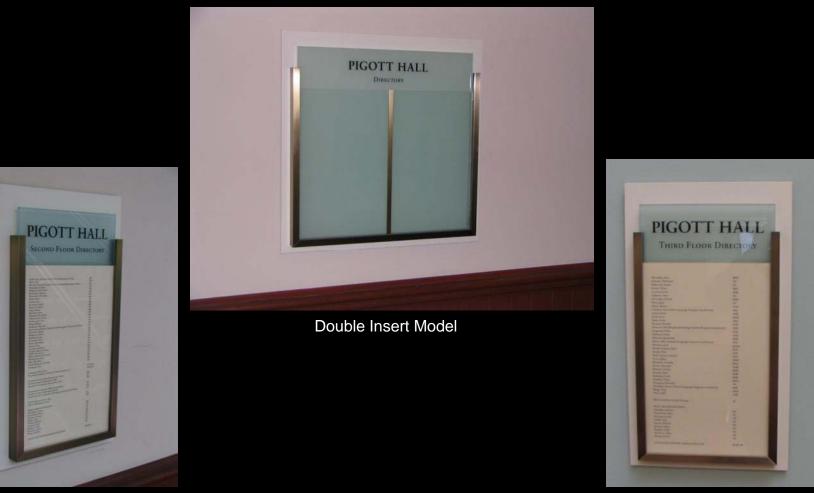

#### Interior: Directories Prototypes

Easy to update via hard-stock 11x17 inserts provided by users

Single Insert Model

Single Insert Model