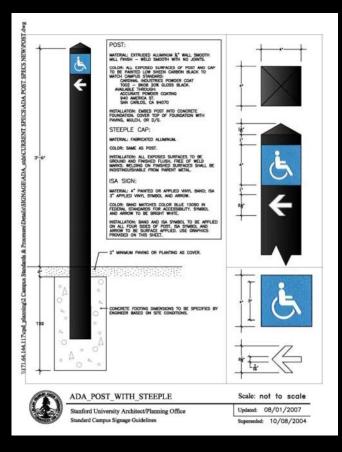

: Directories Prototypes

Easy to update via hard-stock 11x17 inserts provided by users



Single Insert Model

Single Insert Model

#### Interior: Donor Plaques – Lokey Design



#### Interior: Donor Plaques Prototypes



#### *Exterior: Vehicular Directional Signs Standard*







#### Exterior: Pedestrian Directional Signs Standard



#### *Exterior: Pedestrian Directional Signs Standard*







#### Exterior: Pedestrian Local Directory Maps – Old Union Standard (draft)



#### *Exterior: Podium "Campus Directory" Maps Standard*



# *Exterior: Regulatory Round (on Square Post) Signs – Wheels Standard*









Harmless Connection Protects Container from Permanent Damage



#### Exterior: Regulatory Round (on Square Post) Signs – Smoking Standard



#### *Exterior: ADA Posts Standard*









#### *Exterior: Cart Parking Signs Standard*



#### Exterior: Emergency Assembly Point Posts Standard



#### *Exterior: Emergency Blue Phone Towers Standard*



Exterior: Thomas Church Kiosks Optional Standard



#### Exterior: Temporary Construction Signs Standard





Exterior: Monument School Signs Standard (coming soon)