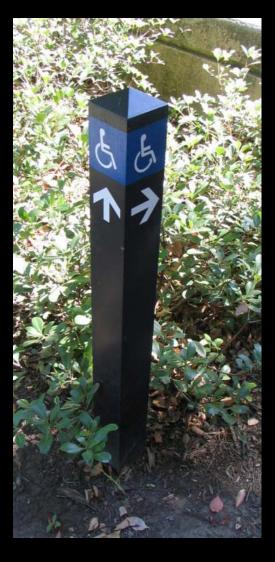

rectories Prototypes

Easy to update via hard-stock 11x17 inserts provided by users



Single Insert Model

Single Insert Model

#### Interior: Donor Plaques – Lokey Design



#### Interior: Donor Plaques Prototypes



#### *Exterior: Vehicular Directional Signs Standard*







#### Exterior: Pedestrian Directional Signs Standard



#### *Exterior: Pedestrian Directional Signs Standard*







#### Exterior: Pedestrian Local Directory Maps – Old Union Standard (draft)



#### *Exterior: Podium "Campus Directory" Maps Standard*



# *Exterior: Regulatory Round (on Square Post) Signs – Wheels Standard*









Harmless Connection Protects Container from Permanent Damage



#### Exterior: Regulatory Round (on Square Post) Signs – Smoking Standard



#### *Exterior: ADA Posts Standard*









#### *Exterior: Cart Parking Signs Standard*



#### Exterior: Emergency Assembly Point Posts Standard



#### *Exterior: Emergency Blue Phone Towers Standard*



Exterior: Thomas Church Kiosks Optional Standard



#### Exterior: Temporary Construction Signs Standard





Exterior: Monument School Signs Standard (coming soon)