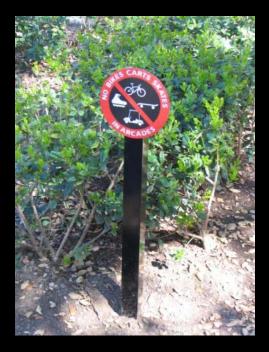

# *Exterior: Regulatory Round (on Square Post) Signs – Wheels Standard*

Harmless Connection Protects Container from Permanent Damage