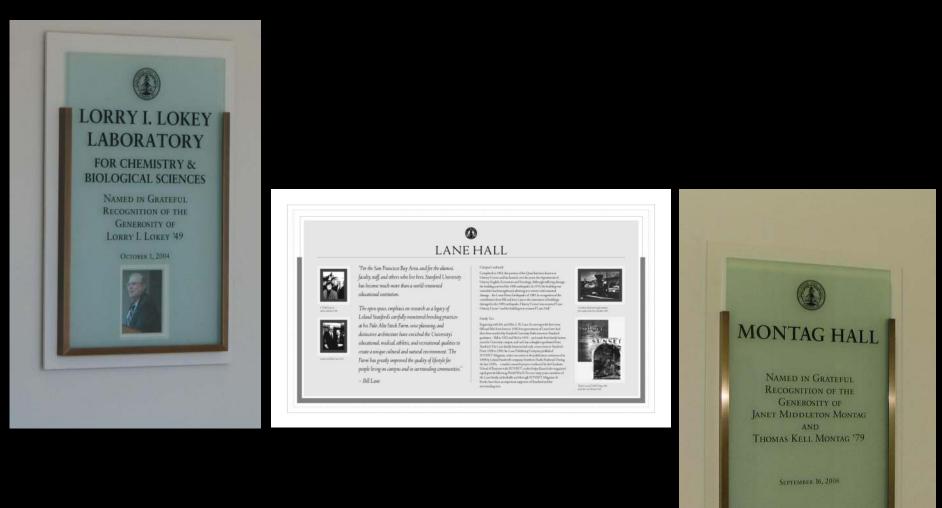

have been recently implemented on the Stanford Campus. For non-historic buildings other alternatives will be considered. Optional – depict specialized signs that have been used on the Stanford Campus. Few sites may require such a sign.

#### Exterior: Building Signs Standard

\*\*\*\*\*\*\*\*













### **OWEN HOUSE**

## FOR PEDIATRIC REGENERATIVE MEDICINE

BUILDING 500

BARNUM CENTER

505

#### *Exterior: Door Vinyl Signs Optional Standard*

To be used only when necessary (door signs are not encouraged)







#### Interior: Directories Design







#### Interior: Directories Prototypes

Easy to update via hard-stock 11x17 inserts provided by users



Single Insert Model

Single Insert Model

#### Interior: Donor Plaques – Lokey Design



#### Interior: Donor Plaques Prototypes



#### *Exterior: Vehicular Directional Signs Standard*







#### Exterior: Pedestrian Directional Signs Standard



#### *Exterior: Pedestrian Directional Signs Standard*







#### Exterior: Pedestrian Local Directory Maps – Old Union Standard (draft)



#### *Exterior: Podium "Campus Directory" Maps Standard*



# *Exterior: Regulatory Round (on Square Post) Signs – Wheels Standard*









Harmless Connection Protects Container from Permanent Damage



#### Exterior: Regulatory Round (on Square Post) Signs – Smoking Standard



#### *Exterior: ADA Posts Standard*









#### *Exterior: Cart Parking Signs Standard*



#### Exterior: Emergency Assembly Point Posts Standard



#### *Exterior: Emergency Blue Phone Towers Standard*



Exterior: Thomas Church Kiosks Optional Standard