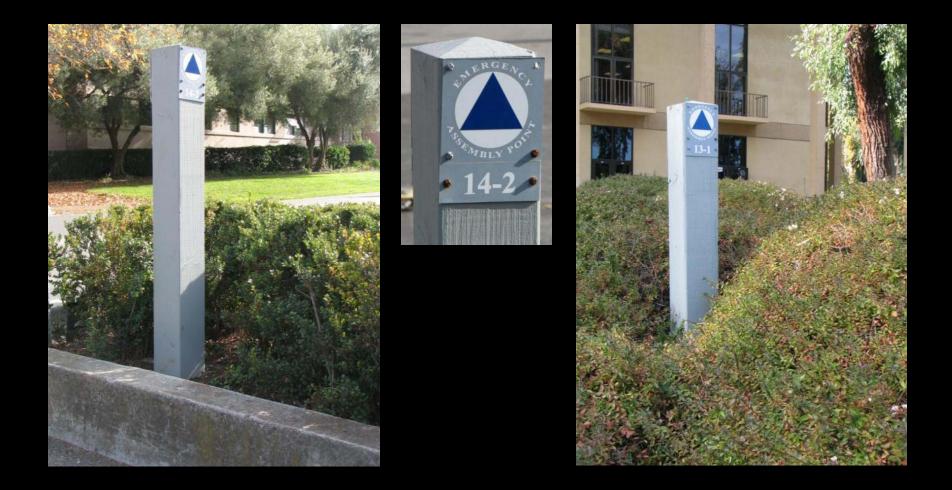

Single Insert Model

#### Interior: Donor Plaques – Lokey Design



#### Interior: Donor Plaques Prototypes



#### *Exterior: Vehicular Directional Signs Standard*







#### Exterior: Pedestrian Directional Signs Standard



#### *Exterior: Pedestrian Directional Signs Standard*







#### Exterior: Pedestrian Local Directory Maps – Old Union Standard (draft)



#### *Exterior: Podium "Campus Directory" Maps Standard*



# *Exterior: Regulatory Round (on Square Post) Signs – Wheels Standard*









Harmless Connection Protects Container from Permanent Damage



#### Exterior: Regulatory Round (on Square Post) Signs – Smoking Standard



#### *Exterior: ADA Posts Standard*









#### *Exterior: Cart Parking Signs Standard*



#### Exterior: Emergency Assembly Point Posts Standard



#### *Exterior: Emergency Blue Phone Towers Standard*



Exterior: Thomas Church Kiosks Optional Standard



#### Exterior: Temporary Construction Signs Standard





Exterior: Monument School Signs Standard (coming soon)