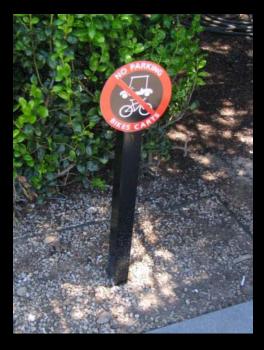

# *Exterior: Regulatory Round (on Square Post) Signs – Wheels Standard*

Harmless Connection Protects Container from Permanent Damage