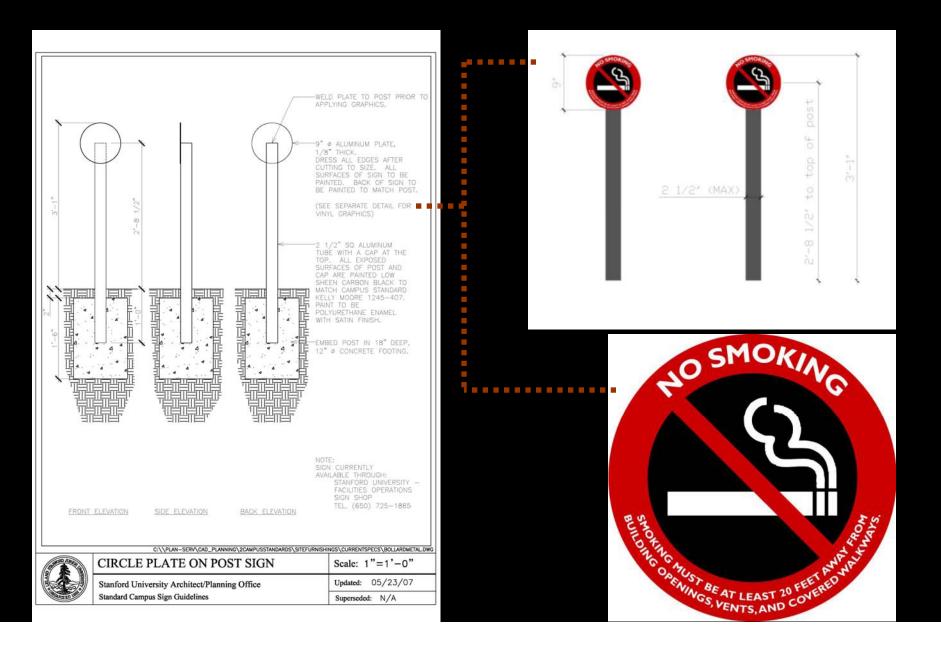

Directories Design







#### Interior: Directories Prototypes

Easy to update via hard-stock 11x17 inserts provided by users



Single Insert Model

Single Insert Model

#### Interior: Donor Plaques – Lokey Design



#### Interior: Donor Plaques Prototypes



#### *Exterior: Vehicular Directional Signs Standard*







#### Exterior: Pedestrian Directional Signs Standard



#### *Exterior: Pedestrian Directional Signs Standard*







#### Exterior: Pedestrian Local Directory Maps – Old Union Standard (draft)



#### *Exterior: Podium "Campus Directory" Maps Standard*



# *Exterior: Regulatory Round (on Square Post) Signs – Wheels Standard*









Harmless Connection Protects Container from Permanent Damage



#### Exterior: Regulatory Round (on Square Post) Signs – Smoking Standard



#### *Exterior: ADA Posts Standard*









#### *Exterior: Cart Parking Signs Standard*



#### Exterior: Emergency Assembly Point Posts Standard



#### *Exterior: Emergency Blue Phone Towers Standard*



Exterior: Thomas Church Kiosks Optional Standard



#### Exterior: Temporary Construction Signs Standard





Exterior: Monument School Signs Standard (coming soon)