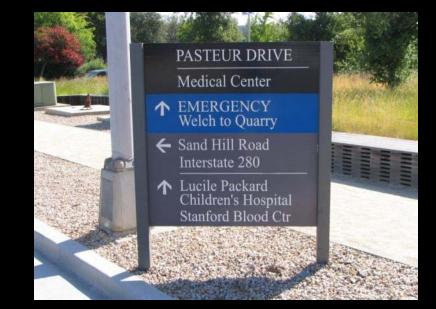

#### Exterior: Pedestrian Directional Signs Standard

#### *Exterior: Pedestrian Directional Signs Standard*