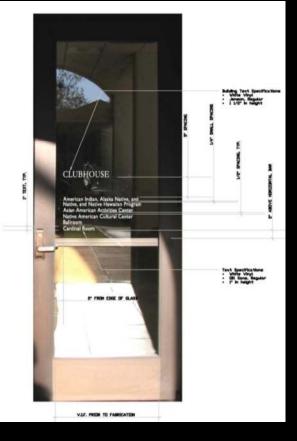

#### *Exterior: Door Vinyl Signs Optional Standard*

To be used only when necessary (door signs are not encouraged)