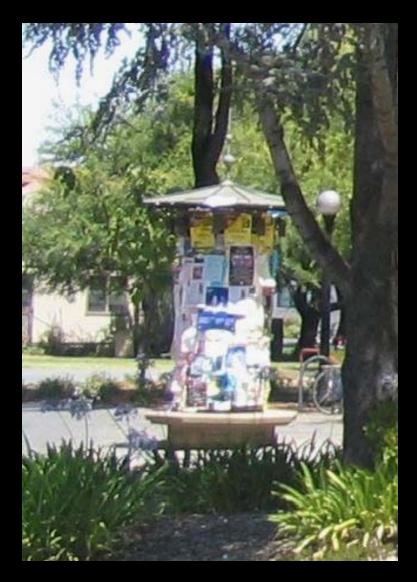

#### *Exterior: Emergency Blue Phone Towers Standard*

Exterior: Thomas Church Kiosks Optional Standard