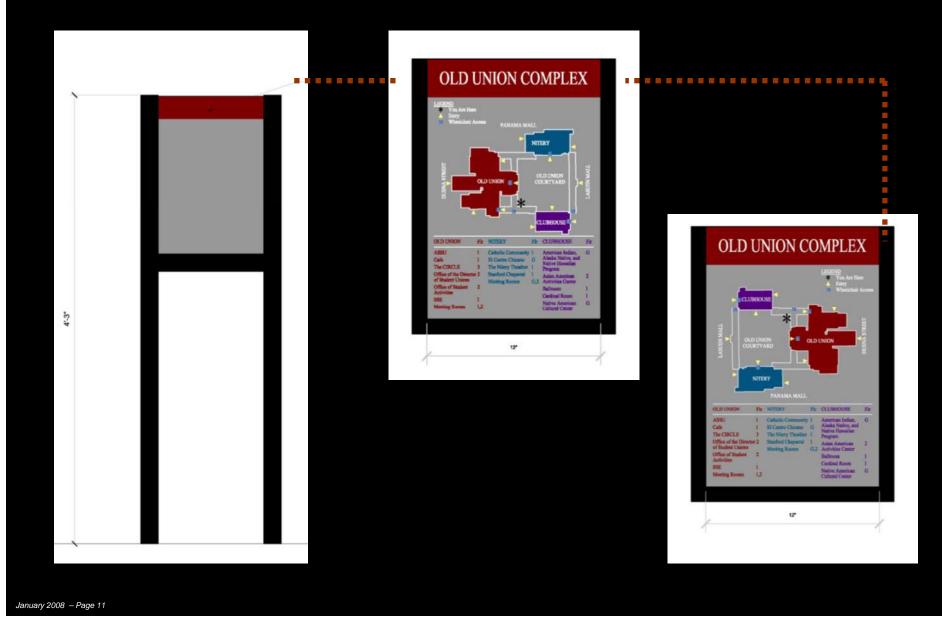

ing Signs Standard

\*\*\*\*\*\*\*\*













### **OWEN HOUSE**

## FOR PEDIATRIC REGENERATIVE MEDICINE

BUILDING 500

BARNUM CENTER

505

#### *Exterior: Door Vinyl Signs Optional Standard*

To be used only when necessary (door signs are not encouraged)







#### Interior: Directories Design







#### Interior: Directories Prototypes

Easy to update via hard-stock 11x17 inserts provided by users



Single Insert Model

Single Insert Model

#### Interior: Donor Plaques – Lokey Design



#### Interior: Donor Plaques Prototypes



#### *Exterior: Vehicular Directional Signs Standard*







#### Exterior: Pedestrian Directional Signs Standard



#### *Exterior: Pedestrian Directional Signs Standard*







#### Exterior: Pedestrian Local Directory Maps – Old Union Standard (draft)



#### *Exterior: Podium "Campus Directory" Maps Standard*



# *Exterior: Regulatory Round (on Square Post) Signs – Wheels Standard*









Harmless Connection Protects Container from Permanent Damage



#### Exterior: Regulatory Round (on Square Post) Signs – Smoking Standard



#### *Exterior: ADA Posts Standard*









#### *Exterior: Cart Parking Signs Standard*



#### Exterior: Emergency Assembly Point Posts Standard



#### *Exterior: Emergency Blue Phone Towers Standard*



Exterior: Thomas Church Kiosks Optional Standard



#### Exterior: Temporary Construction Signs Standard





Exterior: Monument School Signs Standard (coming soon)