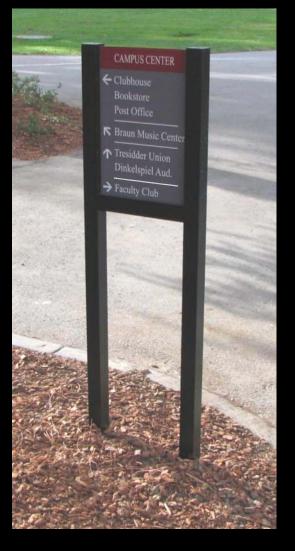

on the Stanford Campus. Few sites may require such a sign.

#### Exterior: Building Signs Standard

\*\*\*\*\*\*\*\*













### **OWEN HOUSE**

## FOR PEDIATRIC REGENERATIVE MEDICINE

BUILDING 500

BARNUM CENTER

505

#### *Exterior: Door Vinyl Signs Optional Standard*

To be used only when necessary (door signs are not encouraged)







#### Interior: Directories Design







#### Interior: Directories Prototypes

Easy to update via hard-stock 11x17 inserts provided by users



Single Insert Model

Single Insert Model

#### Interior: Donor Plaques – Lokey Design



#### Interior: Donor Plaques Prototypes



#### *Exterior: Vehicular Directional Signs Standard*







#### Exterior: Pedestrian Directional Signs Standard



#### *Exterior: Pedestrian Directional Signs Standard*







#### Exterior: Pedestrian Local Directory Maps – Old Union Standard (draft)



#### *Exterior: Podium "Campus Directory" Maps Standard*



# *Exterior: Regulatory Round (on Square Post) Signs – Wheels Standard*









Harmless Connection Protects Container from Permanent Damage



#### Exterior: Regulatory Round (on Square Post) Signs – Smoking Standard



#### *Exterior: ADA Posts Standard*









#### *Exterior: Cart Parking Signs Standard*



#### Exterior: Emergency Assembly Point Posts Standard



#### *Exterior: Emergency Blue Phone Towers Standard*



Exterior: Thomas Church Kiosks Optional Standard



#### Exterior: Temporary Construction Signs Standard





Exterior: Monument School Signs Standard (coming soon)