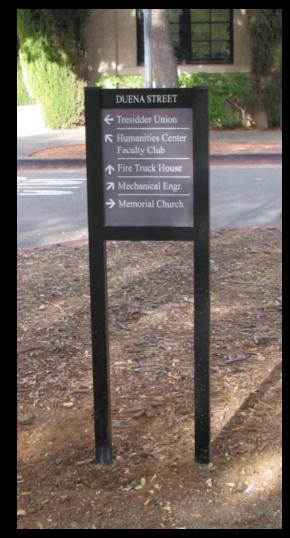

n the Stanford Campus. Few sites may require such a sign.

#### Exterior: Building Signs Standard

\*\*\*\*\*\*\*\*













### **OWEN HOUSE**

## FOR PEDIATRIC REGENERATIVE MEDICINE

BUILDING 500

BARNUM CENTER

505

#### *Exterior: Door Vinyl Signs Optional Standard*

To be used only when necessary (door signs are not encouraged)







#### Interior: Directories Design







#### Interior: Directories Prototypes

Easy to update via hard-stock 11x17 inserts provided by users



Single Insert Model

Single Insert Model

#### Interior: Donor Plaques – Lokey Design



#### Interior: Donor Plaques Prototypes



#### *Exterior: Vehicular Directional Signs Standard*







#### Exterior: Pedestrian Directional Signs Standard



#### *Exterior: Pedestrian Directional Signs Standard*







#### Exterior: Pedestrian Local Directory Maps – Old Union Standard (draft)



#### *Exterior: Podium "Campus Directory" Maps Standard*



# *Exterior: Regulatory Round (on Square Post) Signs – Wheels Standard*









Harmless Connection Protects Container from Permanent Damage



#### Exterior: Regulatory Round (on Square Post) Signs – Smoking Standard



#### *Exterior: ADA Posts Standard*









#### *Exterior: Cart Parking Signs Standard*



#### Exterior: Emergency Assembly Point Posts Standard



#### *Exterior: Emergency Blue Phone Towers Standard*



Exterior: Thomas Church Kiosks Optional Standard



#### Exterior: Temporary Construction Signs Standard





Exterior: Monument School Signs Standard (coming soon)