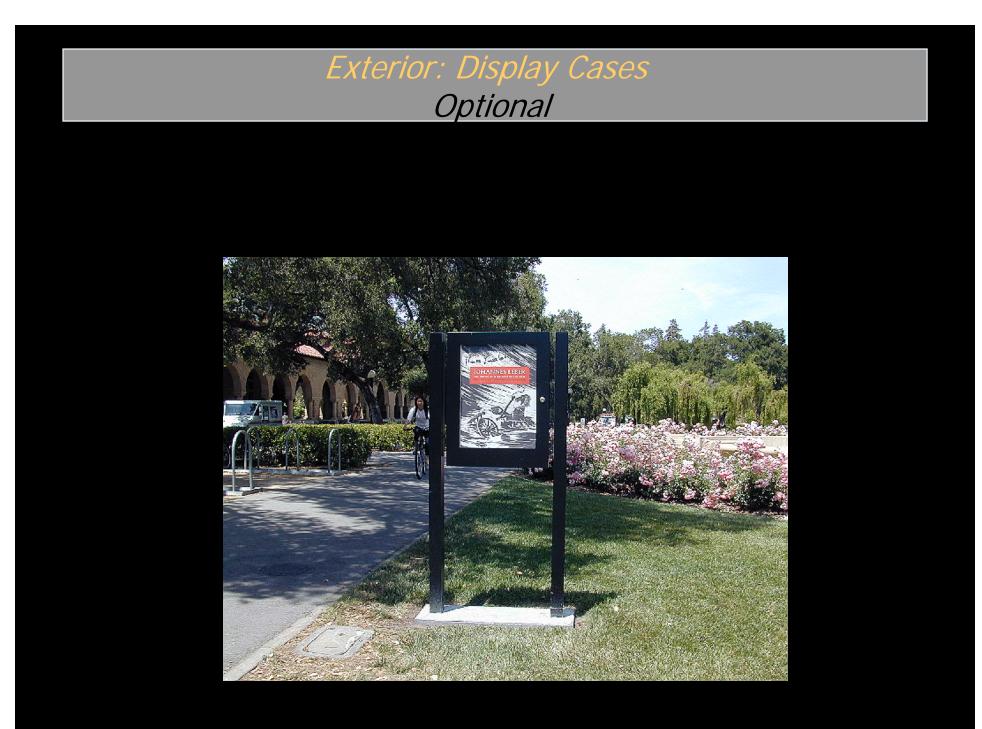

ctories Prototypes

Easy to update via hard-stock 11x17 inserts provided by users



Single Insert Model

Single Insert Model

#### Interior: Donor Plaques – Lokey Design



#### Interior: Donor Plaques Prototypes



#### *Exterior: Vehicular Directional Signs Standard*







#### Exterior: Pedestrian Directional Signs Standard



#### *Exterior: Pedestrian Directional Signs Standard*







#### Exterior: Pedestrian Local Directory Maps – Old Union Standard (draft)



#### *Exterior: Podium "Campus Directory" Maps Standard*



# *Exterior: Regulatory Round (on Square Post) Signs – Wheels Standard*









Harmless Connection Protects Container from Permanent Damage



#### Exterior: Regulatory Round (on Square Post) Signs – Smoking Standard



#### *Exterior: ADA Posts Standard*









#### *Exterior: Cart Parking Signs Standard*



#### Exterior: Emergency Assembly Point Posts Standard



#### *Exterior: Emergency Blue Phone Towers Standard*



Exterior: Thomas Church Kiosks Optional Standard



#### Exterior: Temporary Construction Signs Standard





Exterior: Monument School Signs Standard (coming soon)