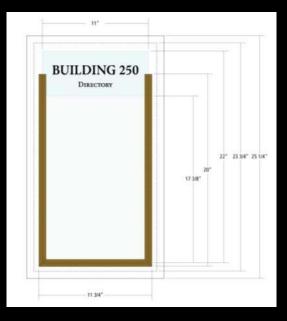

#### Interior: Directories Prototypes

Easy to update via hard-stock 11x17 inserts provided by users

Single Insert Model

Single Insert Model