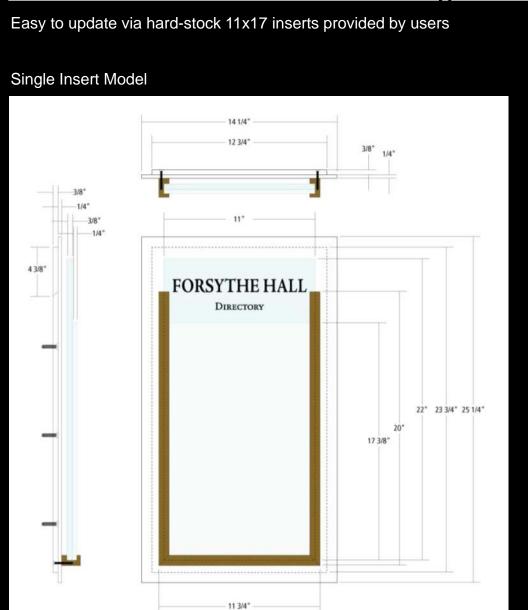

#### Interior: Directories Prototypes

Easy to update via hard-stock 11x17 inserts provided by users

Single Insert Model

Single Insert Model