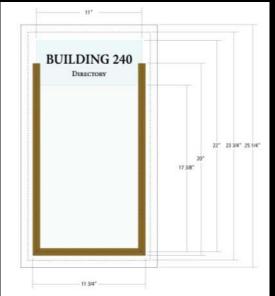

Standard – depict signs that must be used on the Stanford Campus when needed.

Optional Standard – depict signs that have been used on the Stanford Campus. Other alternatives may be considered.

Prototypes / Design – depict signs that have been recently implemented on the Stanford Campus. For non-historic buildings other alternatives will be considered. Optional – depict specialized signs that have been used on the Stanford Campus. Few sites may require such a sign.

#### Exterior: Building Signs Standard

\*\*\*\*\*\*\*\*













### **OWEN HOUSE**

## FOR PEDIATRIC REGENERATIVE MEDICINE

BUILDING 500

BARNUM CENTER

505

#### *Exterior: Door Vinyl Signs Optional Standard*

To be used only when necessary (door signs are not encouraged)







#### Interior: Directories Design







#### Interior: Directories Prototypes

Easy to update via hard-stock 11x17 inserts provided by users



Single Insert Model

Single Insert Model

#### Interior: Donor Plaques – Lokey Design



#### Interior: Donor Plaques Prototypes



#### *Exterior: Vehicular Directional Signs Standard*







#### Exterior: Pedestrian Directional Signs Standard



#### *Exterior: Pedestrian Directional Signs Standard*







#### Exterior: Pedestrian Local Directory Maps – Old Union Standard (draft)



#### *Exterior: Podium "Campus Directory" Maps Standard*



# *Exterior: Regulatory Round (on Square Post) Signs – Wheels Standard*









Harmless Connection Protects Container from Permanent Damage



#### Exterior: Regulatory Round (on Square Post) Signs – Smoking Standard



#### *Exterior: ADA Po