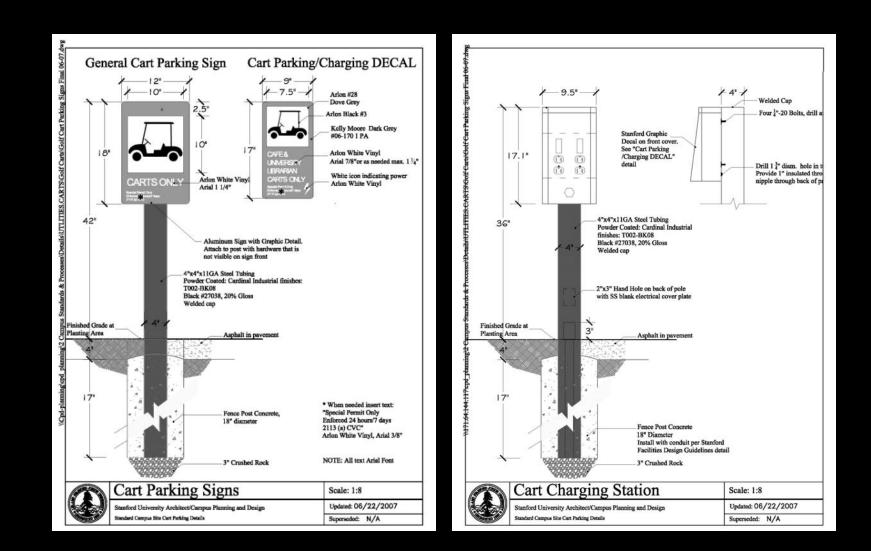

k 11x17 inserts provided by users



Single Insert Model

Single Insert Model

#### Interior: Donor Plaques – Lokey Design



#### Interior: Donor Plaques Prototypes



#### *Exterior: Vehicular Directional Signs Standard*







#### Exterior: Pedestrian Directional Signs Standard



#### *Exterior: Pedestrian Directional Signs Standard*







#### Exterior: Pedestrian Local Directory Maps – Old Union Standard (draft)



#### *Exterior: Podium "Campus Directory" Maps Standard*



# *Exterior: Regulatory Round (on Square Post) Signs – Wheels Standard*









Harmless Connection Protects Container from Permanent Damage



#### Exterior: Regulatory Round (on Square Post) Signs – Smoking Standard



#### *Exterior: ADA Posts Standard*









#### *Exterior: Cart Parking Signs Standard*



#### Exterior: Emergency Assembly Point Posts Standard



#### *Exterior: Emergency Blue Phone Towers Standard*



Exterior: Thomas Church Kiosks Optional Standard



#### Exterior: Temporary Construction Signs Standard





Exterior: Monument School Signs Standard (coming soon)