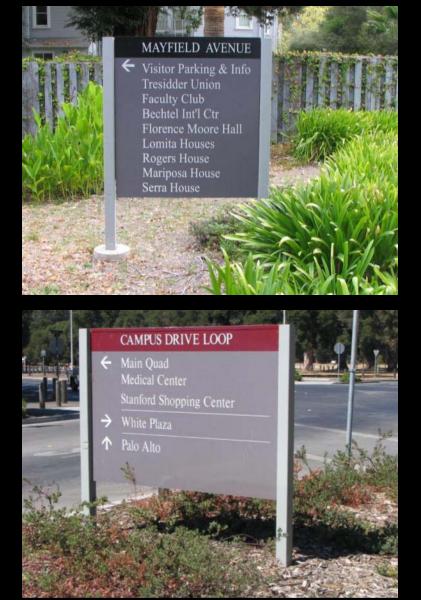

#### Exterior: Pedestrian Directional Signs Standard

#### *Exterior: Pedestrian Directional Signs Standard*