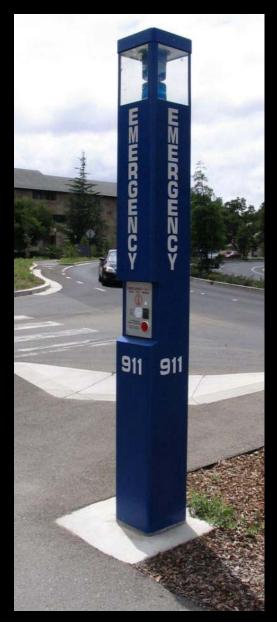

#### *Exterior: Emergency Blue Phone Towers Standard*

Exterior: Thomas Church Kiosks Optional Standard