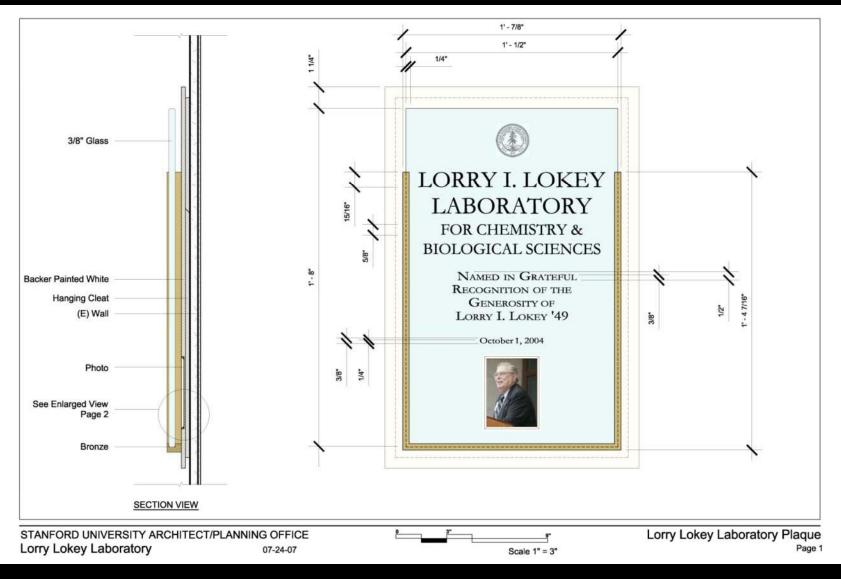

d.

Prototypes / Design – depict signs that have been recently implemented on the Stanford Campus. For non-historic buildings other alternatives will be considered. Optional – depict specialized signs that have been used on the Stanford Campus. Few sites may require such a sign.

#### Exterior: Building Signs Standard

\*\*\*\*\*\*\*\*













### **OWEN HOUSE**

## FOR PEDIATRIC REGENERATIVE MEDICINE

BUILDING 500

BARNUM CENTER

505

#### *Exterior: Door Vinyl Signs Optional Standard*

To be used only when necessary (door signs are not encouraged)







#### Interior: Directories Design







#### Interior: Directories Prototypes

Easy to update via hard-stock 11x17 inserts provided by users



Single Insert Model

Single Insert Model

#### Interior: Donor Plaques – Lokey Design



#### Interior: Donor Plaques Prototypes



#### *Exterior: Vehicular Directional Signs Standard*







#### Exterior: Pedestrian Directional Signs Standard



#### *Exterior: Pedestrian Directional Signs Standard*







#### Exterior: Pedestrian Local Directory Maps – Old Union Standard (draft)



#### *Exterior: Podium "Campus Directory" Maps Standard*



# *Exterior: Regulatory Round (on Square Post) Signs – Wheels Standard*









Harmless Connection Protects Container from Permanent Damage



#### Exterior: Regulatory Round (on Square Post) Signs – Smoking Standard



#### *Exterior: ADA Posts Standard*









#### *Exterior: Cart Parking Signs Standard*



#### Exterior: Emergency Assembly Point Posts Standard



#### *Exterior: Emergency Blue Phone Towers Standard*



Exterio