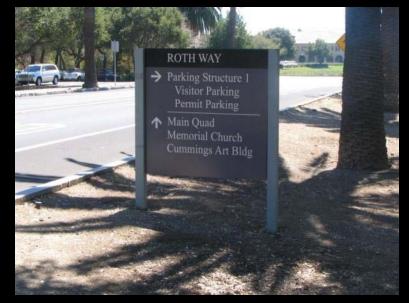

#### Exterior: Pedestrian Directional Signs Standard

#### *Exterior: Pedestrian Directional Signs Standard*