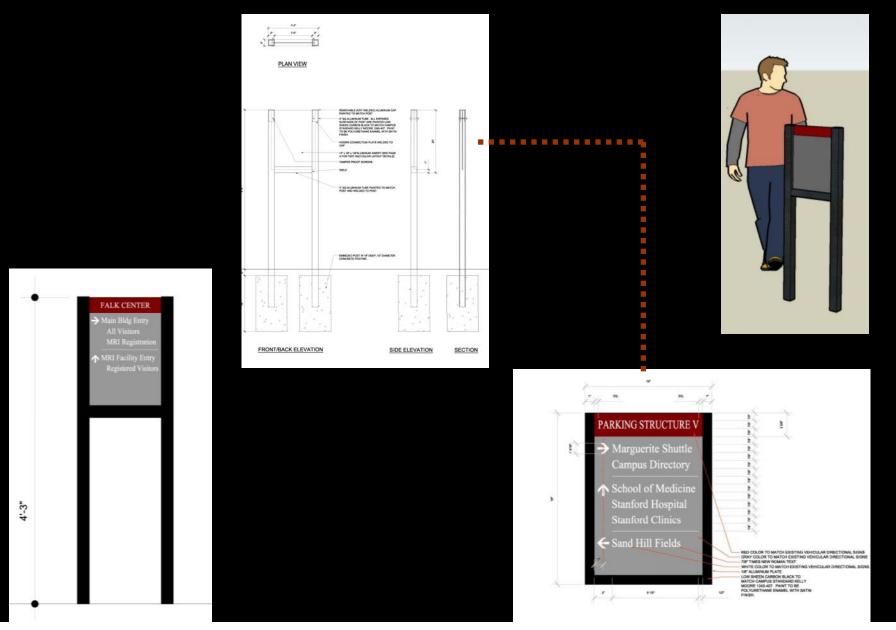

#### *Exterior: Vehicular Directional Signs Standard*

#### Exterior: Pedestrian Directional Signs Standard

#### *Exterior: Pedestrian Directional Signs Standard*