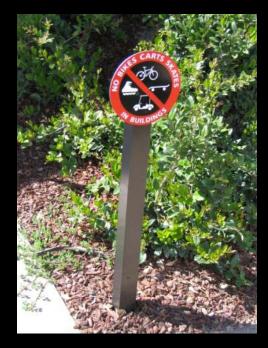

# *Exterior: Regulatory Round (on Square Post) Signs – Wheels Standard*

Harmless Connection Protects Container from Permanent Damage