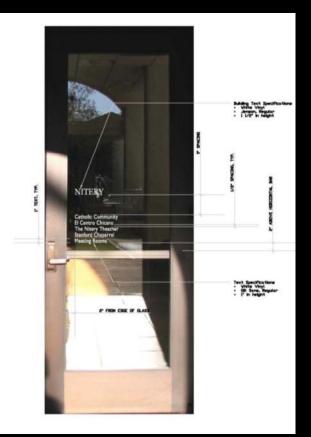

#### *Exterior: Door Vinyl Signs Optional Standard*

To be used only when necessary (door signs are not encouraged)