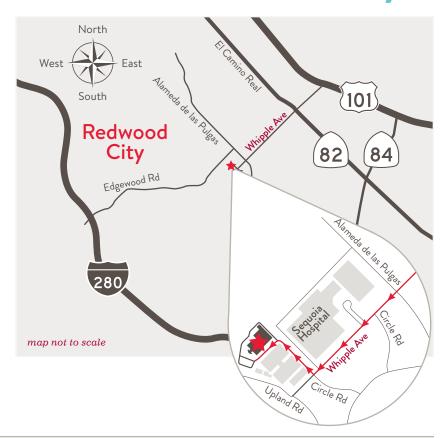

### **Directions**

#### From Highway 101 North

Take the exit toward Whipple Ave, continue to Whipple. Turn right onto Whipple Ave. Cross Alameda de las Pulgas, and continue on Whipple Ave. 2900 Whipple Ave is the fourth driveway on the right.

#### From Highway 101 South

Take the exit toward Whipple Ave. Continue straight onto Whipple Ave. Cross Alameda de las Pulgas, and continue on Whipple Ave. 2900 Whipple Ave is the fourth driveway on the right.

#### From Highway 280 North

Take the Edgewood Rd. exit. Turn left onto Edgewood Rd. Turn right onto Alameda De Las Pulgas. Turn right onto Whipple Ave. 2900 Whipple Ave is the fourth driveway on the right.

#### From Highway 280 South

Take the Edgewood Rd. exit. Turn right onto Edgewood Rd. Turn right onto Alameda De Las Pulgas. Turn right onto Whipple Ave. 2900 Whipple Ave is the fourth driveway on the right.

## We are not located inside Sequoia Hospital.

Pass Sequoia Hospital and turn right immediately after the Emergency Room driveway. Proceed to the top of the hill, turn left between the two buildings and into the parking lot. We are located in building 2900 Suite 240, situated behind building 2950.