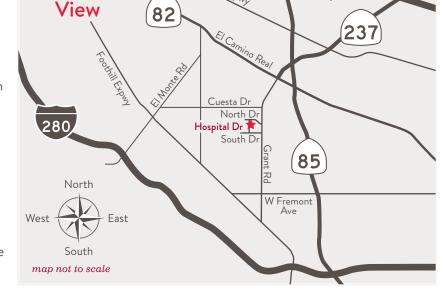

### **Directions**

#### From Highway 101 South

Take exit 398B for CA-85 S toward Santa Cruz/Cupertino. Continue onto CA-85 S. Take exit 22A toward El Camino Real/ Mountain View/CA-82N. Merge onto CA-237 W. Continue onto Grant Rd. Turn right onto North Drive. Turn left onto Hospital Drive. 2485 Hospital Drive will be on your left.

#### From Highway 280 South

Take exit 16 for El Monte Rd toward Moody Rd. Keep left at the fork; follow signs for El Monte Road E. Keep right at the fork, follow signs for El Monte Rd. and merge onto El Monte Rd. Turn right onto Cuesta Drive. Turn right onto Grant Rd. Turn right onto North Drive. Turn left onto Hospital Drive. 2485 Hospital Drive will be on your left.

#### From Highway 280 North

strong.stanfordchildrens.org

Use the right 2 lanes to take the CA-85N exit toward Mountain View. Merge onto CA-85 N. Take the Fremont Avenue exit toward Los Altos. Turn left onto W Fremont Avenue. Turn right onto Grant Rd. Turn left onto North Drive. Turn left onto Hospital Drive. 2485 Hospital Drive will be on your left.

#### From CA-85 North

Take the Fremont Avenue exit toward Los Altos. Turn left onto W Fremont Avenue. Turn right onto Grant Rd. Turn left onto North Drive. Turn left onto Hospital Drive. 2485 Hospital Drive will be on your left.

#### From CA-85 South

Take exit 22A toward El Camino Real/ Mountain View/CA-82N. Merge onto CA-237 W. Continue onto Grant Rd. Turn right onto North Drive. Turn left onto Hospital Drive. 2485 Hospital Drive will be on your left.