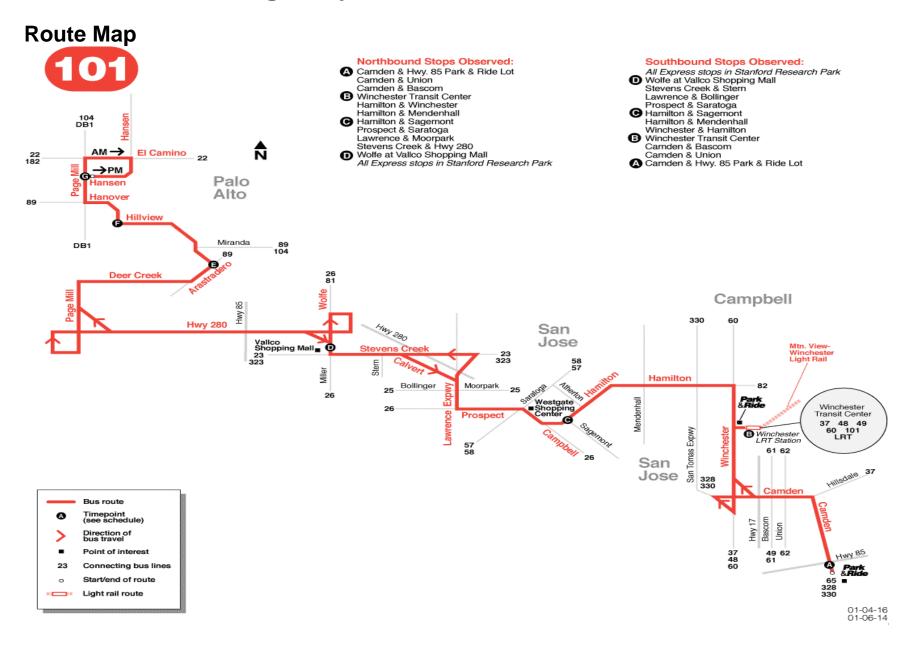

## Turn-by-Turn Directions Directions for Express 101 - Camden & Hwy. 85 to Palo Alto

Service ROUTE - Northbound (AM) Camden and Highway 85 - Palo Alto From stop on Camden —

Onto San Tomas Expressway —

Right onto Winchester Boulevard off-ramp Northbound ----

Right into Winchester Transit Center entrance driveway, continue around island to exit driveway ----

Right onto Winchester Boulevard ---

Left onto Hamilton —

Onto Campbell -

Onto Prospect ----

Right onto Lawrence Expressway -

Right onto Stevens Creek Boulevard off-ramp ---

Left onto Stevens Creek ---

Right onto Wolfe ----

Right onto Highway 280 on-ramp Northbound ----

(USE HIGH OCCUPANCY VEHICLE LANE) ----

Right onto Page Mill Road off-ramp ----

Right onto Page Mill —

Right onto Deer Creek —

Left onto Arastradero —

Left onto Hillview ---

Right onto Hanover —

Right onto Page Mill ---

Right onto El Camino —

Right onto Hansen to stop near side Page Mill.

Service ROUTE - Southbound (PM) Palo Alto - Camden and Highway 85 From stop on Hansen —

Left onto El Camino -

Left onto Page Mill -

Left onto Hanover —

Left onto Hillview —

Right onto Arastradero —

Right onto Deer Creek —

Left onto Page Mill -

Right onto Highway 280 on-ramp Southbound ----

(USE HIGH OCCUPANCY VEHICLE LANE) —

Right onto Wolfe Road off-ramp ---

Right onto Wolfe ---

Left onto Stevens Creek ---

Right onto Highway 280 San Jose on-ramp Southbound ---

(Calvert) -

Right onto Lawrence Expressway —

Left onto Prospect —

Onto Campbell —

Left onto onto Hamilton —

Right onto Winchester —

Left onto Winchester Boulevard ---

Right onto San Tomas Expressway on-ramp Southbound ---

Onto Camden —

Right onto Weekes Way ---

(1st roadway immediately after Highway 85 overpass) ---

Left onto Little Branham —

Left onto Camden to stop at Park and Ride lot.