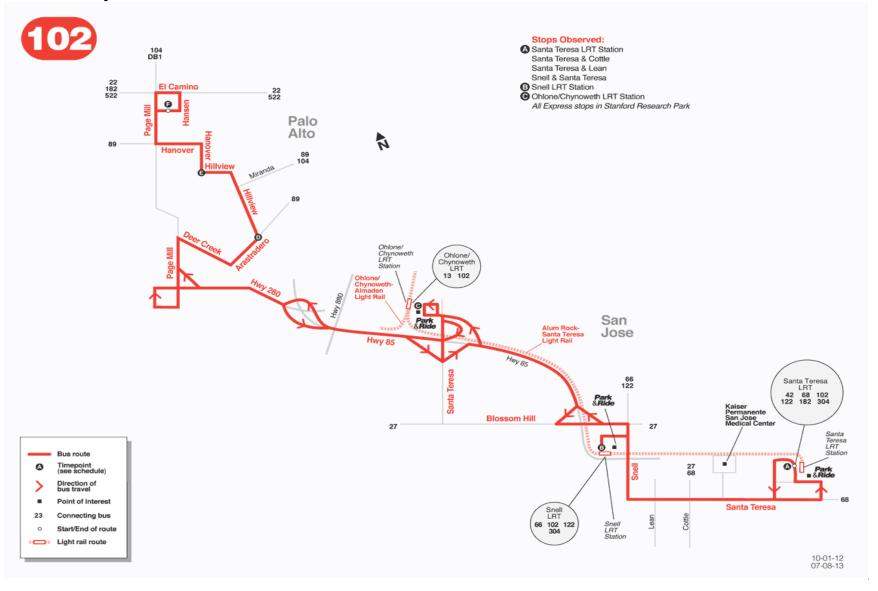

# 102 South San Jose to Palo Alto

# **Turn-by-Turn Directions** Directions for Express 102 - South San Jose to Palo Alto

#### **Service ROUTE 102 - Northbound (AM)**

| Santa Teresa LIGHT RAIL TRANSIT Station - Palo Alto                                                           |
|---------------------------------------------------------------------------------------------------------------|
| From stop at Santa Teresa Station, continue around loop, onto exit driveway —                                 |
| Right onto Santa Teresa —                                                                                     |
| Right onto Snell, over overpass —                                                                             |
| Left into Snell Station entrance driveway —                                                                   |
| Bear left into BUS ONLY lane —                                                                                |
| Continue around loop —                                                                                        |
| Right onto exit driveway —                                                                                    |
| Left onto Snell —                                                                                             |
| Left onto Blossom Hill —                                                                                      |
| Right onto Highway 85 on-ramp northbound —                                                                    |
| Right onto Santa Teresa Blvd off-ramp, across Santa Teresa, onto Ohlone-Chynoweth Station entrance driveway — |
| Right onto first roadway, (BUS ONLY LANE) —                                                                   |
| Continue around loop —                                                                                        |
| Right onto exit driveway, across Santa Teresa, onto Highway 85 on-ramp northbound —                           |
| Right onto Highway 280 on-ramp northbound —                                                                   |
| Right onto Page Mill Road off-ramp —                                                                          |

| Right onto Page Mill —                              |
|-----------------------------------------------------|
| Right onto Deer Creek —                             |
| Left onto Arastradero —                             |
| Left onto Hillview —                                |
| Right onto Hanover —                                |
| Right onto Page Mill —                              |
| Right onto El Camino —                              |
| Right onto Hansen to stop near side Page Mill.      |
| Service ROUTE 102 - Southbound (PM)                 |
|                                                     |
| Palo Alto - Santa Teresa LIGHT RAIL TRANSIT Station |
| From stop on Hansen, Left onto El Camino —          |
| Left onto Page Mill —                               |
| Left onto Hanover —                                 |
| Left onto Hillview —                                |
| Right onto Arastradero —                            |
| Right onto Deer Creek —                             |
| Left onto Page Mill —                               |
| Right onto Highway 280 on-ramp southbound —         |
| Right onto Highway 85 on-ramp southbound —          |
| Right onto Santa Teresa Blvd off-ramp —             |
| Left onto Santa Teresa —                            |

| Left into Ohlone-Chynoweth Station entrance —                   |
|-----------------------------------------------------------------|
| Right onto first roadway (BUS ONLY LANE) —                      |
| Continue around loop —                                          |
| Left onto exit driveway —                                       |
| Right onto Santa Teresa —                                       |
| Left onto Highway 85 on-ramp southbound —                       |
| Right onto Blossom Hill Road off-ramp —                         |
| Left onto Blossom Hill —                                        |
| Right onto Snell —                                              |
| Right into Snell Station entrance driveway near side overpass — |
| Bear left into BUS ONLY lane —                                  |
| Continue around loop —                                          |
| Right into exit driveway —                                      |
| Right onto Snell —                                              |
| Left onto Santa Teresa —                                        |
| Left onto Santa Teresa Station entrance driveway —              |
| Left onto first roadway —                                       |
| Right onto second BUS ONLY lane to stop.                        |