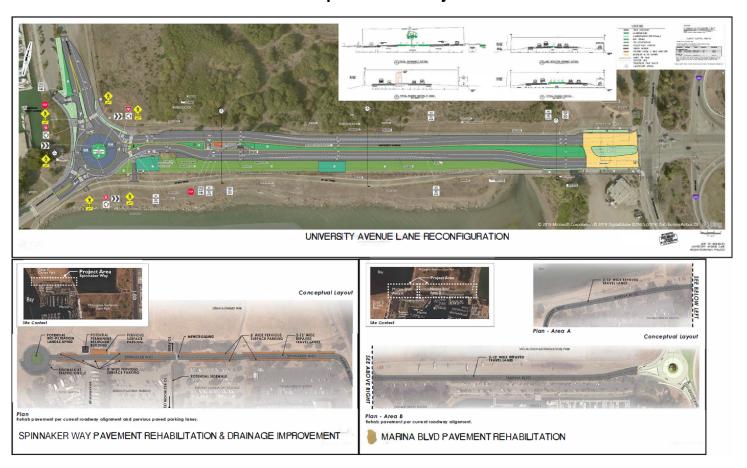

# Schematic Layout of University Avenue, Spinnaker Way, Marina Boulevard Street Improvement Projects

For detailed information on the streets improvement project, visit the project information page at <a href="https://www.cityofberkeley.info/BerkeleyMarinaStreetsProjects.aspx">https://www.cityofberkeley.info/BerkeleyMarinaStreetsProjects.aspx</a>