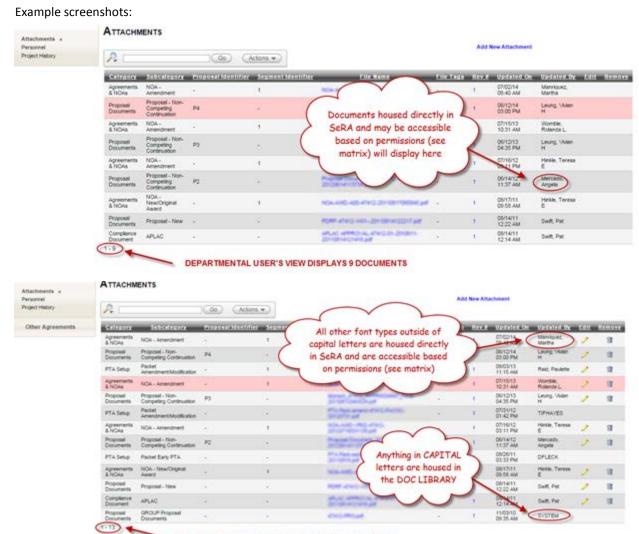

Attached are examples and a matrix list of views by document **Categories** and **Subcategories** with a comparison of what Departmental Users vs. Central Office Users can/ cannot see in SeRA.

If departmental users see a document in **CAPITAL LETTERS**, but are unable to read an attachment and see "garbled language", it is usually due to that document being housed in the **Doc Library**. *ONLY Central Office users* will have access to the Doc Library. Users are referred over to their Institutional Official if requesting access to the attachment.