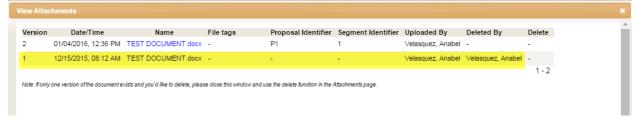

#### **ATTACHMENTS**

- **b.** If there is **more than 1** version of an attachment **AND** you want to remove **only one** version:
  - i. Click on the blue numerical hyperlink under the "**Rev #**" column.

ii. Locate the document you would like to remove and select the garbage can icon under the "Delete" column.

|               |                               |                                       |                           |                                      |                    |                   |            |        |               | *        |
|---------------|-------------------------------|---------------------------------------|---------------------------|--------------------------------------|--------------------|-------------------|------------|--------|---------------|----------|
| Version       | Date/Time                     | Name                                  | File tags                 | Proposal Identifier                  | Segment Identifier | Uploaded By       | Deleted By | Delete |               | <b>^</b> |
| 2             | 01/04/2016, 12:36 PM          | TEST DOCUMENT.docx                    | -                         | P1                                   | 1                  | Velasquez, Anabel | -          | 1      |               |          |
| 1             | 12/15/2015, 08:12 AM          | TEST DOCUMENT.docx                    | -                         | P1                                   | 1                  | Velasquez, Anabel | - 🤇        | 1      |               |          |
| Note: If only | one version of the document e | xists and you'd like to delete, pleas | e close this window and u | ise the delete function in the /     | Attachments page.  |                   |            |        |               |          |
|               | 1.                            | A warning me                          | ssage will di             | isplay asking                        | if you are su      | re you wan        | t to mov   | e for  | ward with the |          |
|               |                               | deletion.                             |                           |                                      |                    | ×                 |            |        |               |          |
|               |                               |                                       |                           | e you want to delensaction as well a |                    |                   |            |        |               |          |