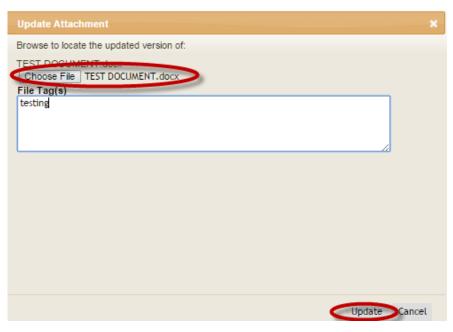

- 3. Locate the attachment you would like to edit/ revise/ update.
  - a. Click on the pencil icon under the "Edit" column.

| Dashboard<br>Project                                                      | Test Record<br>SPO #1128<br>Anabel Velasqu<br>Pathology |                    |                                  | greement Number: 11231<br>greement type: Clinical Tria |                                           |                  |                   | tutes of Health<br>an Heart Associati | on                                               |              |   |        |           |
|---------------------------------------------------------------------------|---------------------------------------------------------|--------------------|----------------------------------|--------------------------------------------------------|-------------------------------------------|------------------|-------------------|---------------------------------------|--------------------------------------------------|--------------|---|--------|-----------|
| Attachments «<br>Personnel Summary<br>Project Comments<br>Project History |                                                         | IENTS              | Go (A                            | actions 💌                                              |                                           |                  |                   | Add I                                 | New Attachment                                   |              |   |        |           |
| Other Agreements                                                          | Closeout<br>Package<br>Agreements                       | N/A<br>Agreement - | <u>Proposal Identifier</u><br>P1 | Segment Identifier                                     | Filename<br>TEST<br>DOCUMENT.docx<br>TEST | <u>File Tags</u> | <u>Rev #</u><br>2 | 01/04/2016<br>12:36 PM<br>12/15/2015  | Updated By<br>Velasquez,<br>Anabel<br>Velasquez, | Linked Trx's |   | Remove | Link<br>P |
|                                                                           | & NOAs<br>1 - 2                                         | New/Original       | •                                |                                                        | DOCUMENT.docx                             |                  |                   | 08:12 AM                              | Anabel                                           |              | - |        | 107       |

- **b.** Click on "Choose File" and upload the new attachment.
- **c.** If applicable, enter file tag(s).
- d. Click "Update".

| Browse to locate the updated version of: |    |
|------------------------------------------|----|
| TEST DOCUMENT. Just                      |    |
| Choose File TEST DOCUMENT.docx           |    |
| testing                                  |    |
|                                          |    |
|                                          |    |
|                                          | // |
|                                          |    |
|                                          |    |
|                                          |    |
|                                          |    |
|                                          |    |
|                                          |    |
|                                          |    |