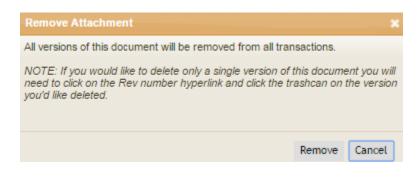

- **3.** Locate the attachment you would like to delete/ remove.
  - a. If there is only 1 version of an attachment OR If there is more than 1 version of an attachment AND you want to remove all of the attachments:
    - i. Click on the garbage can under the "Remove" column.

- 1. A warning message will display advising that all versions of this document will be removed.
- 2. Click "Remove" or "Cancel".

able e RA stanford Electronic Research Administration