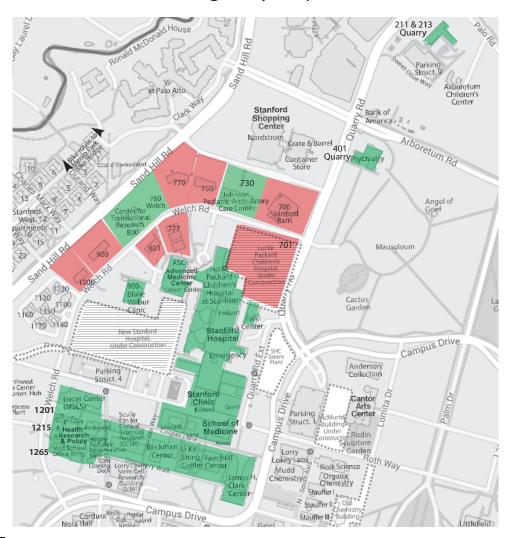

# **Commute Club Eligiblity Map**

(Stanford Medical Center/Welch Road)

#### **Eligible for Commute Club:**

- 211 & 213 Quarry Road Parking managed by P&TS
- 265 Campus Drive Parking managed by P&TS
- 269 Campus Drive Parking managed by P&TS
- 279 Campus Drive Parking managed by P&TS
- 299 Campus Drive Parking managed by P&TS
- 300 Pasteur Drive Parking managed by P&TS
- 318 Campus Drive Parking managed by P&TS
- 401 Quarry Roadd Parking managed by P&TS
- 725 Welch Road Parking managed by P&TS
- 870 Quarry Road Parking managed by P&TS
- 875 Blake Wilbur Drive Parking managed by P&TS
- 900 Blake Wilbur Parking managed by P&TS
- 1201 Welch Road Parking managed by P&TS
- 1215 Welch Road Parking managed by P&TS
- 1265 Welch Road Parking managed by P&TS
- 1291 Welch Road Parking managed by P&TS

#### **Eligible for Commute Club under pilot program:**

- 730 Welch Parking managed by Stanford Health Care
- 780 Welch No on-site commuter parking
- 800 Welch No on-site commuter parking

### **Ineligible for Commute Club:**

- 700 Welch Leased to Independent Doctors, Dentists, SOM, SCH, LPCH
- 750 Welch Leased to Independent Doctors, Dentists, SOM, SCH, LPCH
- 770 Welch Leased to Independent Doctors, Dentists, SOM, SCH, LPCH
- 900 Welch Leased to third parties
- 1000 Welch Leased to third parties

## Commute Club eligibility map of Medical Area