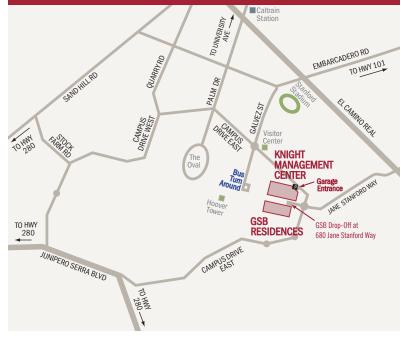

## STANFORD CAMPUS

# STANFORD SCHOOL OF BUSINESS

# Knight Management Center

## Map & Directory

Stanford Management 2nd/3rd Floors: Company

2nd Floor: Academic Operations: Center for Entrepreneurial Studies; MBA & MSx Programs; Student Life 3rd Floor: Center for Social Innovation; Financial Aid; Hunter Career Management Center; MBA Admissions; MSx