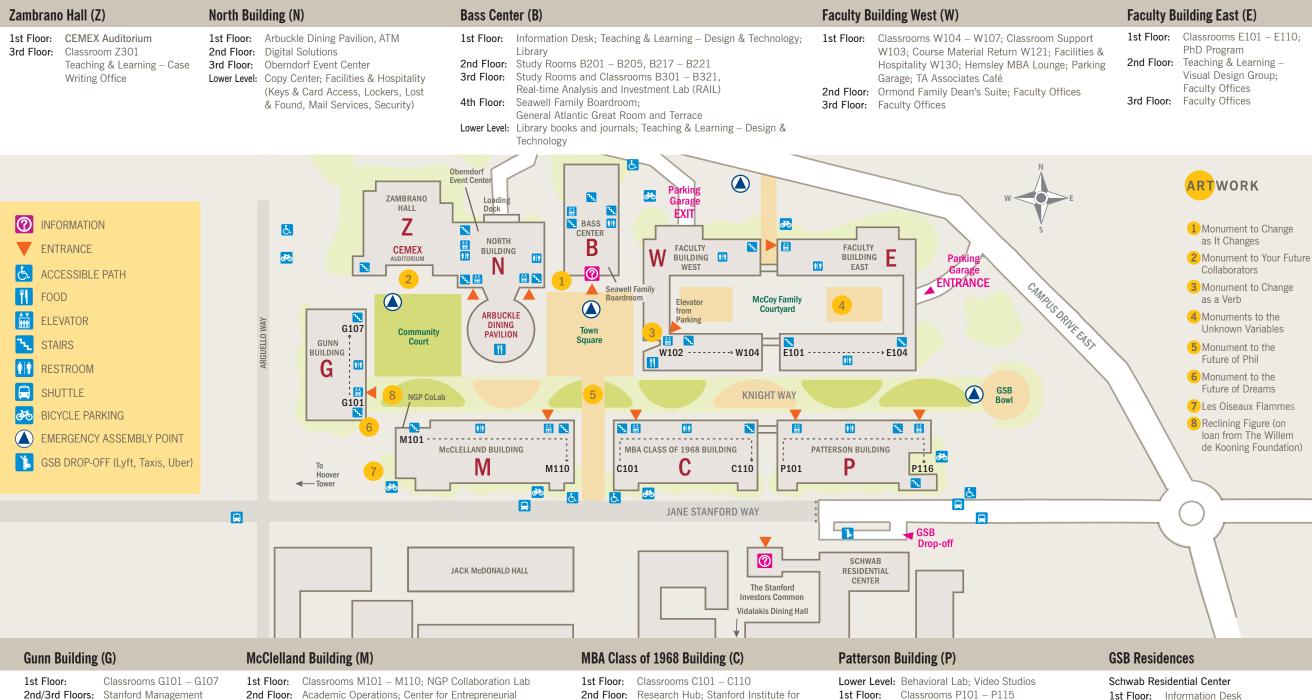

## **Directory**

### Offices/Departments/Programs

Information Desk

Academic Operations Behavioral Lab Center for Entrepreneurial Studies Center for Social Innovation Digital Solutions Executive Education External Relations – Alumni Relations and Development Facilities & Hospitality

Financial Aid Hunter Career Management Center Library Marketing and Communications MBA Admissions MBA & MSx Programs MSx Admissions Office of the Dean PhD Program Research Hub Stanford Institute for Innovation in Developing Economies Stanford Management Company Stanford Venture Studio Student Life Teaching & Learning

## Key Spaces

Arbuckle Dining Pavilion CEMEX Auditorium General Atlantic Great Room Makena Capital Traders Pit NGP Collaboration Lab Oberndorf Event Center Ormond Family Dean's Suite Real-time Analysis and Investment Lab (RAIL) Seawell Family Boardroom TA Associates Café The Stanford Investors Common Vidalakis Courtyard and Dining Hall Bass, Schwab Residential Center McClelland Patterson McClelland McClelland North, Faculty West MBA Class of '68, Patterson Patterson

Faculty West, GSB Residences, North McClelland Bass Patterson McClelland McClelland McClelland Faculty West Faculty East MBA Class of '68 MBA Class of '68

Gunn NGP Collaboration Lab McClelland Bass, Faculty East, Patterson, Zambrano

North

Bass

Bass

North

Bass

Bass

Zambrano

McClelland

Faculty West

Faculty West

Schwab Residential Center

Schwab Residential Center

Stanford Graduate School of Business

#### Knight Management Center

655 Knight Way Stanford, CA 94305-7298 Phone: +1.650.723.2146

**GSB Residences** 680 Jane Stanford Way Stanford, CA 94305-6090 Phone: +1.650.725.6880

## Map & Directory

Stanford Management 2nd/3rd Floors: Company

2nd Floor: Academic Operations: Center for Entrepreneurial Studies; MBA & MSx Programs; Student Life 3rd Floor: Center for Social Innovation; Financial Aid; Hunter Career Management Center; MBA Admissions; MSx

Admissions

2nd Floor: Research Hub; Stanford Institute for Innovation in Developing Economies 3rd Floor: Executive Education

Classrooms P101 - P115 1st Floor:

- External Relations Alumni Relations 2nd Floor: and Development
- Executive Education Online; Marketing and 3rd Floor: Communications; Teaching & Learning -Jack McDonald Hall Action Learning Programs and Experiential The Stanford Investors Common Course Support

(Tower Lobby).

Vidalakis Courtyard,

Vidalakis Dining Hall