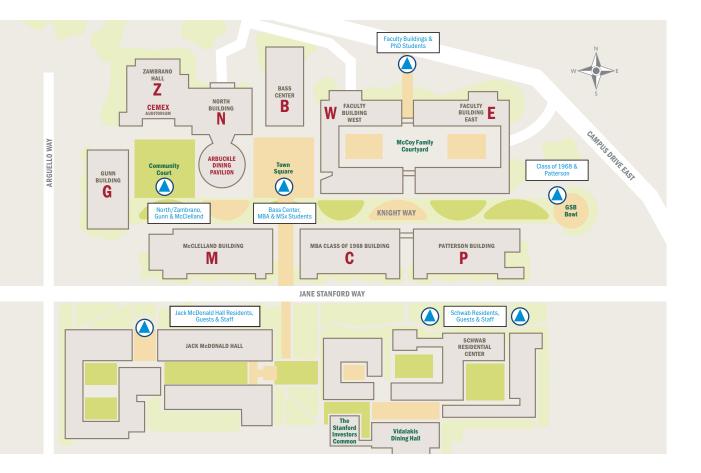

tal Emergency Room 650.723.5111

Palo Alto Medical Foundation Urgent Care Clinic 650.853.2958

Occupational Health Center (Faculty/Staff) 650.725.5308

GSB Security 408.731.0282 408.731.0283

## **Emergency Information Hotlines**

Graduate School of Business 650.723.2255

Stanford University 650.725.5555

Earthquake Guidelines: Drop, Cover, and Hold On. Then Follow Evacuation procedures when safe to do so.

#### **Evacuation Procedures:**

- When an alarm sounds, exit the building in an orderly fashion and gather at your Emergency Assembly Point.
- Check in with the Safety Team leader for roll call.
- Do NOT re-enter the building until given the all-clear by emergency personnel.

# In Case of EMERGENCY, Call 9-911 from campus phones or 911 from cell phones

# Emergency Assembly Point Map