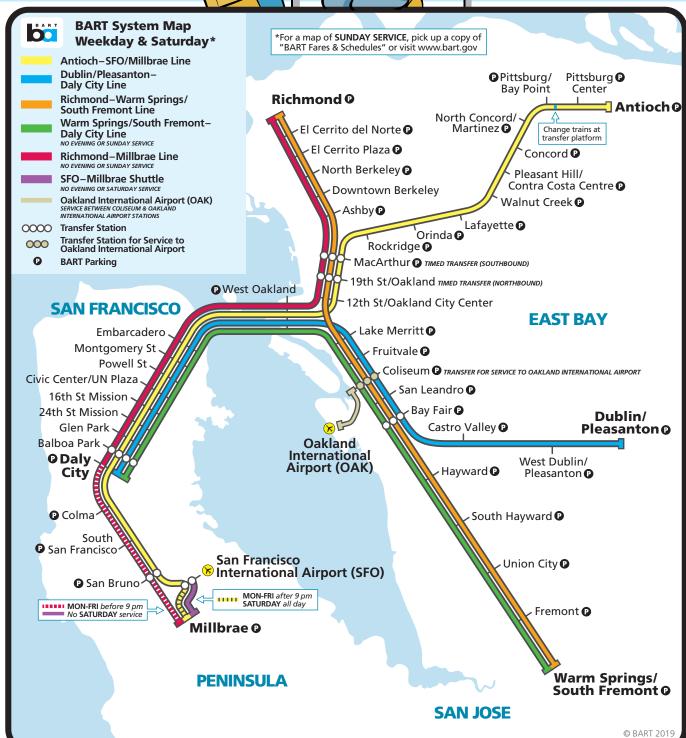

# BOARD TRAIN GOING TO: RICHMOND ANTIOCH DUBLIN / PLEASANTON FREMONT SAN FRANCISCO INTERNATIONAL AIRPORT (SFO) DALY CITY WARM SPRINGS/ SOUTH FREMONT CHECK YOUR BOX

|      | <b>\</b>                                                                                                     | 3.15                                                                                                                                                                                                                                                                                                                                                                                                                                                                                                                                                                                                                                                             | 6.30                                                                                                                                                                                                                                                                                                                                                                                                                                                                                                                                                                                                                                                                                                                                                                                                                                                                                                                                                                                                                                                                                                                                                                                                                                                                                                                                                                                                                                                                                                                                                                                                                                                                                                                                                                                                                                                                                                                                                                                                                                                                                                                          |  |  |
|------|--------------------------------------------------------------------------------------------------------------|------------------------------------------------------------------------------------------------------------------------------------------------------------------------------------------------------------------------------------------------------------------------------------------------------------------------------------------------------------------------------------------------------------------------------------------------------------------------------------------------------------------------------------------------------------------------------------------------------------------------------------------------------------------|-------------------------------------------------------------------------------------------------------------------------------------------------------------------------------------------------------------------------------------------------------------------------------------------------------------------------------------------------------------------------------------------------------------------------------------------------------------------------------------------------------------------------------------------------------------------------------------------------------------------------------------------------------------------------------------------------------------------------------------------------------------------------------------------------------------------------------------------------------------------------------------------------------------------------------------------------------------------------------------------------------------------------------------------------------------------------------------------------------------------------------------------------------------------------------------------------------------------------------------------------------------------------------------------------------------------------------------------------------------------------------------------------------------------------------------------------------------------------------------------------------------------------------------------------------------------------------------------------------------------------------------------------------------------------------------------------------------------------------------------------------------------------------------------------------------------------------------------------------------------------------------------------------------------------------------------------------------------------------------------------------------------------------------------------------------------------------------------------------------------------------|--|--|
| WHE  | RE WE ARE.                                                                                                   | 4.90                                                                                                                                                                                                                                                                                                                                                                                                                                                                                                                                                                                                                                                             | 9.80                                                                                                                                                                                                                                                                                                                                                                                                                                                                                                                                                                                                                                                                                                                                                                                                                                                                                                                                                                                                                                                                                                                                                                                                                                                                                                                                                                                                                                                                                                                                                                                                                                                                                                                                                                                                                                                                                                                                                                                                                                                                                                                          |  |  |
|      | port 🛪                                                                                                       | 7.95                                                                                                                                                                                                                                                                                                                                                                                                                                                                                                                                                                                                                                                             | 15.90                                                                                                                                                                                                                                                                                                                                                                                                                                                                                                                                                                                                                                                                                                                                                                                                                                                                                                                                                                                                                                                                                                                                                                                                                                                                                                                                                                                                                                                                                                                                                                                                                                                                                                                                                                                                                                                                                                                                                                                                                                                                                                                         |  |  |
|      | - vimua                                                                                                      | 3.40                                                                                                                                                                                                                                                                                                                                                                                                                                                                                                                                                                                                                                                             | 6.80                                                                                                                                                                                                                                                                                                                                                                                                                                                                                                                                                                                                                                                                                                                                                                                                                                                                                                                                                                                                                                                                                                                                                                                                                                                                                                                                                                                                                                                                                                                                                                                                                                                                                                                                                                                                                                                                                                                                                                                                                                                                                                                          |  |  |
| 9.00 | Pittsburg/Bay Point                                                                                          | 5.40                                                                                                                                                                                                                                                                                                                                                                                                                                                                                                                                                                                                                                                             | 10.80                                                                                                                                                                                                                                                                                                                                                                                                                                                                                                                                                                                                                                                                                                                                                                                                                                                                                                                                                                                                                                                                                                                                                                                                                                                                                                                                                                                                                                                                                                                                                                                                                                                                                                                                                                                                                                                                                                                                                                                                                                                                                                                         |  |  |
| 3.90 | Pleasant Hill/Contra Costa Ctr                                                                               | 4.30                                                                                                                                                                                                                                                                                                                                                                                                                                                                                                                                                                                                                                                             | 8.60                                                                                                                                                                                                                                                                                                                                                                                                                                                                                                                                                                                                                                                                                                                                                                                                                                                                                                                                                                                                                                                                                                                                                                                                                                                                                                                                                                                                                                                                                                                                                                                                                                                                                                                                                                                                                                                                                                                                                                                                                                                                                                                          |  |  |
| 9.00 | Powell                                                                                                       | 4.50                                                                                                                                                                                                                                                                                                                                                                                                                                                                                                                                                                                                                                                             | 9.00                                                                                                                                                                                                                                                                                                                                                                                                                                                                                                                                                                                                                                                                                                                                                                                                                                                                                                                                                                                                                                                                                                                                                                                                                                                                                                                                                                                                                                                                                                                                                                                                                                                                                                                                                                                                                                                                                                                                                                                                                                                                                                                          |  |  |
| 3.90 | Richmond                                                                                                     | 3.70                                                                                                                                                                                                                                                                                                                                                                                                                                                                                                                                                                                                                                                             | 7.40                                                                                                                                                                                                                                                                                                                                                                                                                                                                                                                                                                                                                                                                                                                                                                                                                                                                                                                                                                                                                                                                                                                                                                                                                                                                                                                                                                                                                                                                                                                                                                                                                                                                                                                                                                                                                                                                                                                                                                                                                                                                                                                          |  |  |
| 9.90 | Rockridge                                                                                                    | 2.75                                                                                                                                                                                                                                                                                                                                                                                                                                                                                                                                                                                                                                                             | 5.50                                                                                                                                                                                                                                                                                                                                                                                                                                                                                                                                                                                                                                                                                                                                                                                                                                                                                                                                                                                                                                                                                                                                                                                                                                                                                                                                                                                                                                                                                                                                                                                                                                                                                                                                                                                                                                                                                                                                                                                                                                                                                                                          |  |  |
| 6.20 | San Bruno                                                                                                    | 5.40                                                                                                                                                                                                                                                                                                                                                                                                                                                                                                                                                                                                                                                             | 10.80                                                                                                                                                                                                                                                                                                                                                                                                                                                                                                                                                                                                                                                                                                                                                                                                                                                                                                                                                                                                                                                                                                                                                                                                                                                                                                                                                                                                                                                                                                                                                                                                                                                                                                                                                                                                                                                                                                                                                                                                                                                                                                                         |  |  |
| 7.30 | San Francisco Int'l Airport 🛪                                                                                | 10.00                                                                                                                                                                                                                                                                                                                                                                                                                                                                                                                                                                                                                                                            | 20.00                                                                                                                                                                                                                                                                                                                                                                                                                                                                                                                                                                                                                                                                                                                                                                                                                                                                                                                                                                                                                                                                                                                                                                                                                                                                                                                                                                                                                                                                                                                                                                                                                                                                                                                                                                                                                                                                                                                                                                                                                                                                                                                         |  |  |
| 7.00 | San Leandro                                                                                                  | YOU ARE HERE                                                                                                                                                                                                                                                                                                                                                                                                                                                                                                                                                                                                                                                     |                                                                                                                                                                                                                                                                                                                                                                                                                                                                                                                                                                                                                                                                                                                                                                                                                                                                                                                                                                                                                                                                                                                                                                                                                                                                                                                                                                                                                                                                                                                                                                                                                                                                                                                                                                                                                                                                                                                                                                                                                                                                                                                               |  |  |
| 6.60 | Sg layward                                                                                                   | 2.55                                                                                                                                                                                                                                                                                                                                                                                                                                                                                                                                                                                                                                                             | 5.10                                                                                                                                                                                                                                                                                                                                                                                                                                                                                                                                                                                                                                                                                                                                                                                                                                                                                                                                                                                                                                                                                                                                                                                                                                                                                                                                                                                                                                                                                                                                                                                                                                                                                                                                                                                                                                                                                                                                                                                                                                                                                                                          |  |  |
| 9.00 | San Francisco                                                                                                | 5.15                                                                                                                                                                                                                                                                                                                                                                                                                                                                                                                                                                                                                                                             | 10.30                                                                                                                                                                                                                                                                                                                                                                                                                                                                                                                                                                                                                                                                                                                                                                                                                                                                                                                                                                                                                                                                                                                                                                                                                                                                                                                                                                                                                                                                                                                                                                                                                                                                                                                                                                                                                                                                                                                                                                                                                                                                                                                         |  |  |
| 7.40 | City                                                                                                         | 3.25                                                                                                                                                                                                                                                                                                                                                                                                                                                                                                                                                                                                                                                             | 6.50                                                                                                                                                                                                                                                                                                                                                                                                                                                                                                                                                                                                                                                                                                                                                                                                                                                                                                                                                                                                                                                                                                                                                                                                                                                                                                                                                                                                                                                                                                                                                                                                                                                                                                                                                                                                                                                                                                                                                                                                                                                                                                                          |  |  |
| 3.90 | \                                                                                                            | 4.10                                                                                                                                                                                                                                                                                                                                                                                                                                                                                                                                                                                                                                                             | 8.20                                                                                                                                                                                                                                                                                                                                                                                                                                                                                                                                                                                                                                                                                                                                                                                                                                                                                                                                                                                                                                                                                                                                                                                                                                                                                                                                                                                                                                                                                                                                                                                                                                                                                                                                                                                                                                                                                                                                                                                                                                                                                                                          |  |  |
| 9.60 | Fremont                                                                                                      | 4.10                                                                                                                                                                                                                                                                                                                                                                                                                                                                                                                                                                                                                                                             | 8.20                                                                                                                                                                                                                                                                                                                                                                                                                                                                                                                                                                                                                                                                                                                                                                                                                                                                                                                                                                                                                                                                                                                                                                                                                                                                                                                                                                                                                                                                                                                                                                                                                                                                                                                                                                                                                                                                                                                                                                                                                                                                                                                          |  |  |
| 3.90 | 1 / 1 / top                                                                                                  | 3.50                                                                                                                                                                                                                                                                                                                                                                                                                                                                                                                                                                                                                                                             | 7.00                                                                                                                                                                                                                                                                                                                                                                                                                                                                                                                                                                                                                                                                                                                                                                                                                                                                                                                                                                                                                                                                                                                                                                                                                                                                                                                                                                                                                                                                                                                                                                                                                                                                                                                                                                                                                                                                                                                                                                                                                                                                                                                          |  |  |
| 7.60 | V 1 / 1 / 1 / 1 / 1 / 1 / 1 / 1 / 1 / 1                                                                      | 2.65                                                                                                                                                                                                                                                                                                                                                                                                                                                                                                                                                                                                                                                             | 5.30                                                                                                                                                                                                                                                                                                                                                                                                                                                                                                                                                                                                                                                                                                                                                                                                                                                                                                                                                                                                                                                                                                                                                                                                                                                                                                                                                                                                                                                                                                                                                                                                                                                                                                                                                                                                                                                                                                                                                                                                                                                                                                                          |  |  |
|      |                                                                                                              |                                                                                                                                                                                                                                                                                                                                                                                                                                                                                                                                                                                                                                                                  |                                                                                                                                                                                                                                                                                                                                                                                                                                                                                                                                                                                                                                                                                                                                                                                                                                                                                                                                                                                                                                                                                                                                                                                                                                                                                                                                                                                                                                                                                                                                                                                                                                                                                                                                                                                                                                                                                                                                                                                                                                                                                                                               |  |  |
| V    |                                                                                                              |                                                                                                                                                                                                                                                                                                                                                                                                                                                                                                                                                                                                                                                                  |                                                                                                                                                                                                                                                                                                                                                                                                                                                                                                                                                                                                                                                                                                                                                                                                                                                                                                                                                                                                                                                                                                                                                                                                                                                                                                                                                                                                                                                                                                                                                                                                                                                                                                                                                                                                                                                                                                                                                                                                                                                                                                                               |  |  |
|      | 9.00<br>3.90<br>9.00<br>3.90<br>9.90<br>6.20<br>7.30<br>7.00<br>6.60<br>9.00<br>7.40<br>3.90<br>9.60<br>3.90 | 9.00 Pittsburg/Bay Point 3.90 Pleasant Hill/Contra Costa Ctr 9.00 Powell 3.90 Richmond 9.90 Rockridge 6.20 San Bruno 7.30 San Francisco Int'l Airport 7 7.00 San Leandro 6.60 Sy layward 9.00 San Francisco 7.40 San Francisco | WHERE WE ARE. 4.90 7.95 7.95 3.40 9.00 Pittsburg/Bay Point 5.40 3.90 Pleasant Hill/Contra Costa Ctr 4.30 9.00 Powell 4.50 3.90 Richmond 3.70 9.90 Rockridge 2.75 6.20 San Bruno 5.40 7.30 San Francisco Int'l Airport  7.00 San Leandro 700 Area Costa Ctr 4.30 9.00 Fowell 4.10 5 Powell 4.10 5 Powell 4.10 7.30 San Francisco San Bruno 5.40 7.40 San Francisco 5.15 7.40 S |  |  |

FARES SHOWN WILL CHANGE. THE FARES SHOWN HERE ARE FOR REFERENCE ONLY