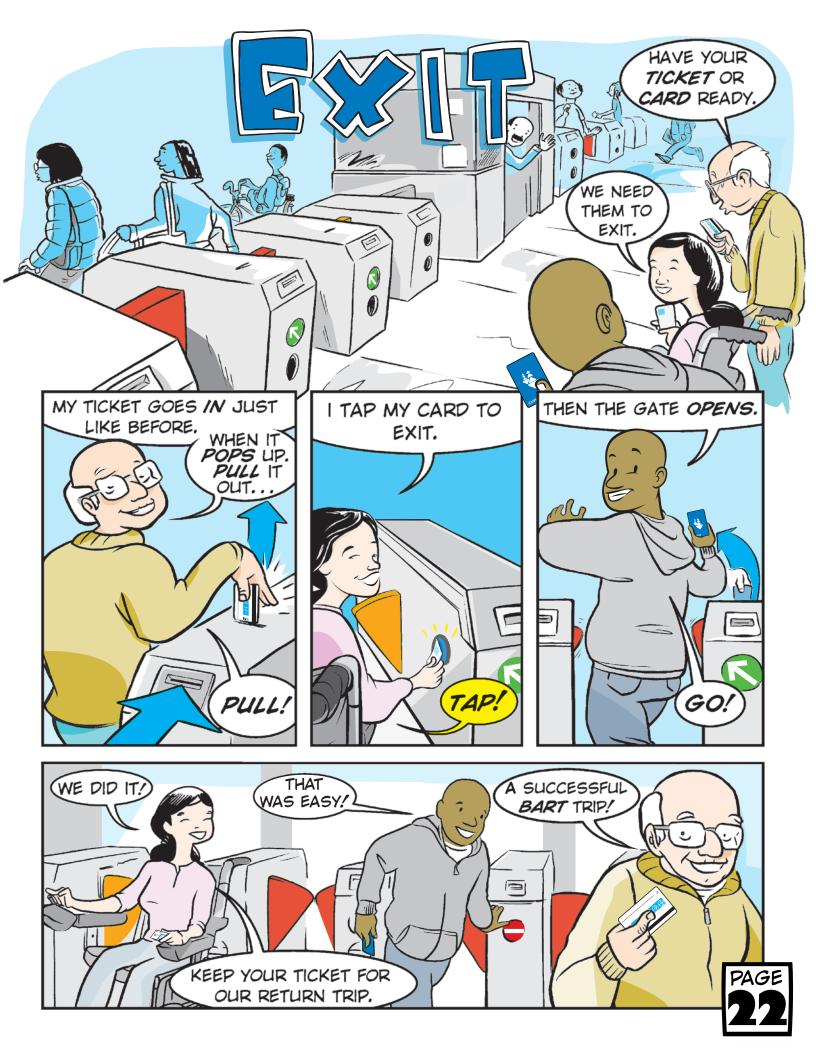

**BOARD THE** TRAIN

RIDE

**EXIT** BART

MORE

| PRIP<br>MY START STA                                                               |                               | ANNI<br>MY EXIT ST          |                            |
|------------------------------------------------------------------------------------|-------------------------------|-----------------------------|----------------------------|
| BOARD TRAIN GOING TO:  RICHMOND ANTIOCH  SAN FRANCISCO INTERNATIONAL AIRPORT (SFO) | DUBLIN / PLEASANTON  MILLBRAE | <b>Y</b>                    | WE MADE IT TO OUR STATION! |
| DALY CITY WARM SPRINGS/<br>SOUTH FREMONT                                           |                               | O TRANSFER<br>OFF TRAIN AT: | MACARTHUR                  |
|                                                                                    | BALBOA<br>PARK                | SAN BRUNO                   | CHECK<br>YOUR BOX          |