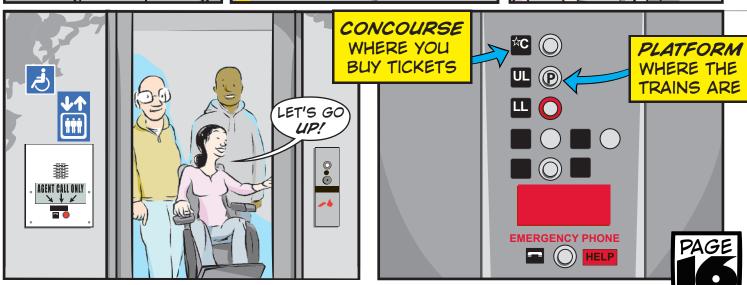

**BOARD THE** TRAIN

RIDE

**EXIT** BART

MORE

| PRIP<br>MY START STA                                                               |                               | ANNI<br>MY EXIT ST          |                            |
|------------------------------------------------------------------------------------|-------------------------------|-----------------------------|----------------------------|
| BOARD TRAIN GOING TO:  RICHMOND ANTIOCH  SAN FRANCISCO INTERNATIONAL AIRPORT (SFO) | DUBLIN / PLEASANTON  MILLBRAE | <b>Y</b>                    | WE MADE IT TO OUR STATION! |
| DALY CITY WARM SPRINGS/<br>SOUTH FREMONT                                           |                               | O TRANSFER<br>OFF TRAIN AT: | MACARTHUR                  |
|                                                                                    | BALBOA<br>PARK                | SAN BRUNO                   | CHECK<br>YOUR BOX          |