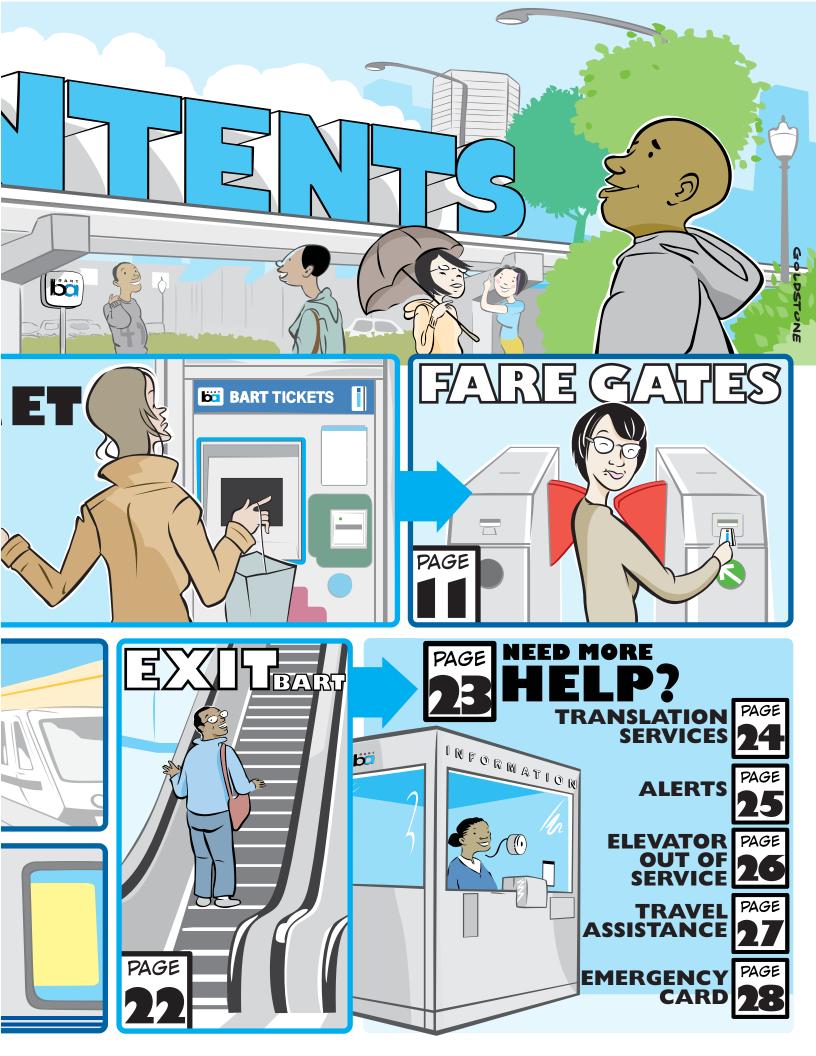

P PLANNER

**SAMPLE TRIP** 

BUY A TIC

**MACHINES** 

**56** FIND YOUR FARE

10 CLIPPER CARD

**FARE GATES** 

**EVATORS** 

**BOARD THE** TRAIN

RIDE

**EXIT** BART

MORE

| PRIP<br>MY START STA                                                               |                               | ANNI<br>MY EXIT ST          |                            |
|------------------------------------------------------------------------------------|-------------------------------|-----------------------------|----------------------------|
| BOARD TRAIN GOING TO:  RICHMOND ANTIOCH  SAN FRANCISCO INTERNATIONAL AIRPORT (SFO) | DUBLIN / PLEASANTON  MILLBRAE | <b>Y</b>                    | WE MADE IT TO OUR STATION! |
| DALY CITY WARM SPRINGS/<br>SOUTH FREMONT                                           |                               | O TRANSFER<br>OFF TRAIN AT: | MACARTHUR                  |
|                                                                                    | BALBOA<br>PARK                | SAN BRUNO                   | CHECK<br>YOUR BOX          |