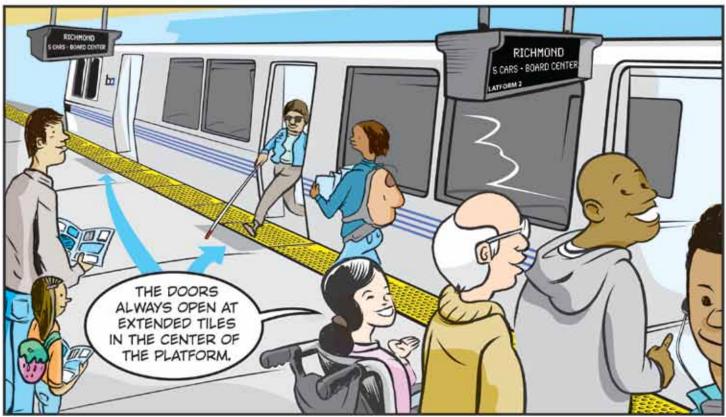

**BOARD THE** TRAIN

RIDE

**EXIT** BART

MORE

| PRIP<br>MY START STA                                                               |                               | ANNI<br>MY EXIT ST          |                            |
|------------------------------------------------------------------------------------|-------------------------------|-----------------------------|----------------------------|
| BOARD TRAIN GOING TO:  RICHMOND ANTIOCH  SAN FRANCISCO INTERNATIONAL AIRPORT (SFO) | DUBLIN / PLEASANTON  MILLBRAE | <b>Y</b>                    | WE MADE IT TO OUR STATION! |
| DALY CITY WARM SPRINGS/<br>SOUTH FREMONT                                           |                               | O TRANSFER<br>OFF TRAIN AT: | MACARTHUR                  |
|                                                                                    | BALBOA<br>PARK                | SAN BRUNO                   | CHECK<br>YOUR BOX          |