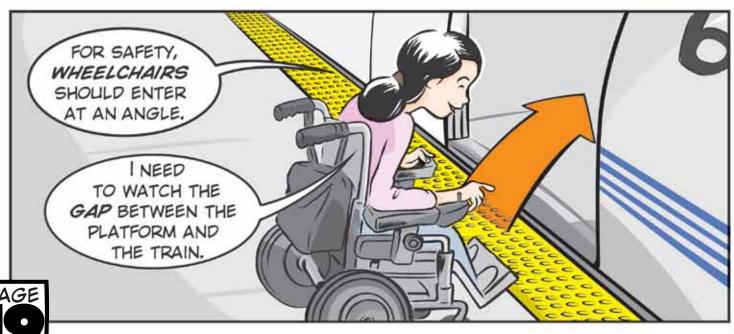

**BOARD THE** TRAIN

RIDE

**EXIT** BART

MORE

| PRIP<br>MY START STA                                                               |                               | ANNI<br>MY EXIT ST          |                            |
|------------------------------------------------------------------------------------|-------------------------------|-----------------------------|----------------------------|
| BOARD TRAIN GOING TO:  RICHMOND ANTIOCH  SAN FRANCISCO INTERNATIONAL AIRPORT (SFO) | DUBLIN / PLEASANTON  MILLBRAE | <b>Y</b>                    | WE MADE IT TO OUR STATION! |
| DALY CITY WARM SPRINGS/<br>SOUTH FREMONT                                           |                               | O TRANSFER<br>OFF TRAIN AT: | MACARTHUR                  |
|                                                                                    | BALBOA<br>PARK                | SAN BRUNO                   | CHECK<br>YOUR BOX          |