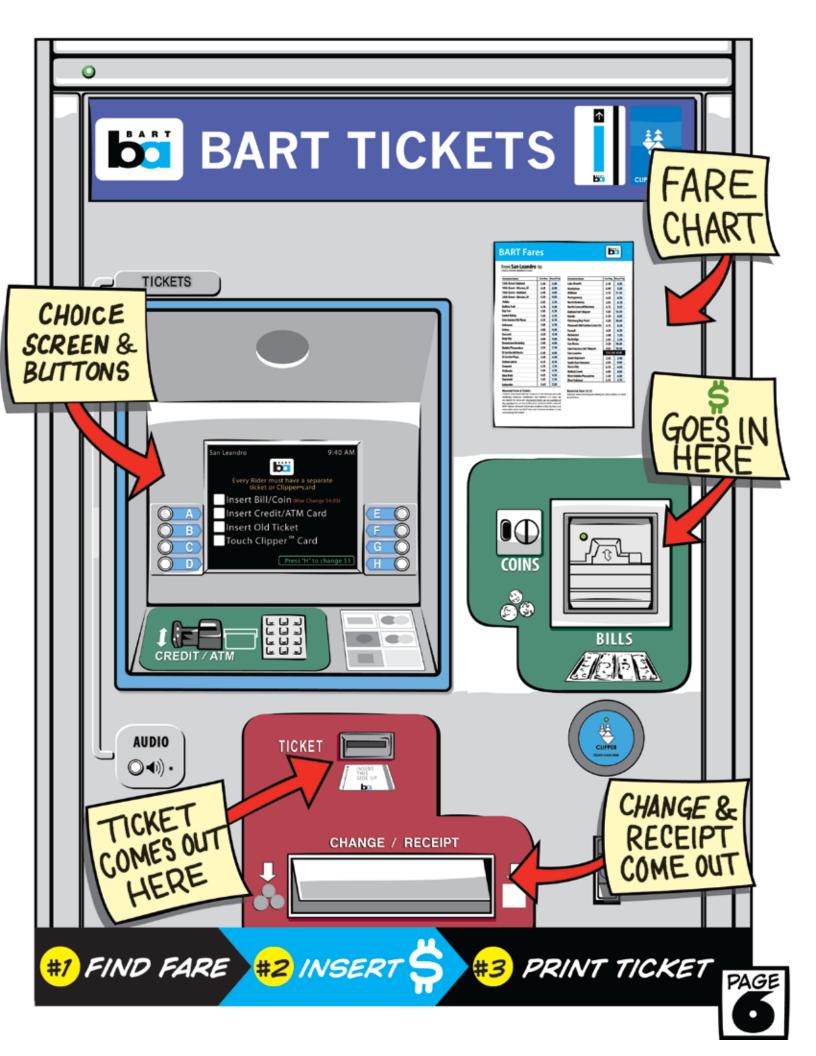

P PLANNER

**SAMPLE TRIP** 

BUY A TIC

**MACHINES** 

**56** FIND YOUR FARE

10 CLIPPER CARD

**FARE GATES** 

**EVATORS** 