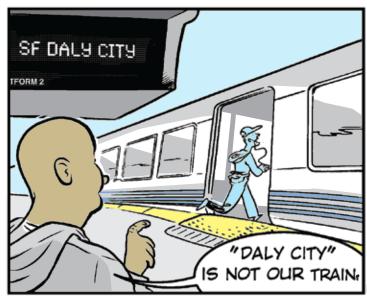

**BOARD THE** TRAIN

RIDE

**EXIT** BART

MORE

| PRIP<br>MY START STA                                                               |                               | ANNI<br>MY EXIT ST          |                            |
|------------------------------------------------------------------------------------|-------------------------------|-----------------------------|----------------------------|
| BOARD TRAIN GOING TO:  RICHMOND ANTIOCH  SAN FRANCISCO INTERNATIONAL AIRPORT (SFO) | DUBLIN / PLEASANTON  MILLBRAE | <b>Y</b>                    | WE MADE IT TO OUR STATION! |
| DALY CITY WARM SPRINGS/<br>SOUTH FREMONT                                           |                               | O TRANSFER<br>OFF TRAIN AT: | MACARTHUR                  |
|                                                                                    | BALBOA<br>PARK                | SAN BRUNO                   | CHECK<br>YOUR BOX          |