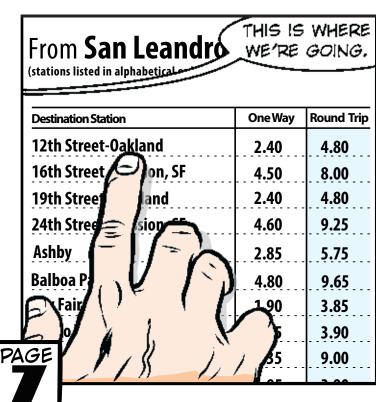

# BOARD TRAIN GOING TO: RICHMOND ANTIOCH DUBLIN / PLEASANTON FREMONT SAN FRANCISCO INTERNATIONAL AIRPORT (SFO) DALY CITY WARM SPRINGS/ SOUTH FREMONT CHECK YOUR BOX

|      | <b>\</b>                                                                                                     | 3.15                                                                                                                                                                                                                                                                                                                                                                                                                                                                                                                                                                                                                                                             | 6.30                                                                                                                                                                                                                                                                                                                                                                                                                                                                                                                                                                                                                                                                                                                                                                                                                                                                                                                                                                                                                                                                                                                                                                                                                                                                                                                                                                                                                                                                                                                                                                                                                                                                                                                                                                                                                                                                                                                                                                                                                                                                                                                          |  |  |
|------|--------------------------------------------------------------------------------------------------------------|------------------------------------------------------------------------------------------------------------------------------------------------------------------------------------------------------------------------------------------------------------------------------------------------------------------------------------------------------------------------------------------------------------------------------------------------------------------------------------------------------------------------------------------------------------------------------------------------------------------------------------------------------------------|-------------------------------------------------------------------------------------------------------------------------------------------------------------------------------------------------------------------------------------------------------------------------------------------------------------------------------------------------------------------------------------------------------------------------------------------------------------------------------------------------------------------------------------------------------------------------------------------------------------------------------------------------------------------------------------------------------------------------------------------------------------------------------------------------------------------------------------------------------------------------------------------------------------------------------------------------------------------------------------------------------------------------------------------------------------------------------------------------------------------------------------------------------------------------------------------------------------------------------------------------------------------------------------------------------------------------------------------------------------------------------------------------------------------------------------------------------------------------------------------------------------------------------------------------------------------------------------------------------------------------------------------------------------------------------------------------------------------------------------------------------------------------------------------------------------------------------------------------------------------------------------------------------------------------------------------------------------------------------------------------------------------------------------------------------------------------------------------------------------------------------|--|--|
| WHE  | RE WE ARE.                                                                                                   | 4.90                                                                                                                                                                                                                                                                                                                                                                                                                                                                                                                                                                                                                                                             | 9.80                                                                                                                                                                                                                                                                                                                                                                                                                                                                                                                                                                                                                                                                                                                                                                                                                                                                                                                                                                                                                                                                                                                                                                                                                                                                                                                                                                                                                                                                                                                                                                                                                                                                                                                                                                                                                                                                                                                                                                                                                                                                                                                          |  |  |
|      | port 🛪                                                                                                       | 7.95                                                                                                                                                                                                                                                                                                                                                                                                                                                                                                                                                                                                                                                             | 15.90                                                                                                                                                                                                                                                                                                                                                                                                                                                                                                                                                                                                                                                                                                                                                                                                                                                                                                                                                                                                                                                                                                                                                                                                                                                                                                                                                                                                                                                                                                                                                                                                                                                                                                                                                                                                                                                                                                                                                                                                                                                                                                                         |  |  |
|      | - vimua                                                                                                      | 3.40                                                                                                                                                                                                                                                                                                                                                                                                                                                                                                                                                                                                                                                             | 6.80                                                                                                                                                                                                                                                                                                                                                                                                                                                                                                                                                                                                                                                                                                                                                                                                                                                                                                                                                                                                                                                                                                                                                                                                                                                                                                                                                                                                                                                                                                                                                                                                                                                                                                                                                                                                                                                                                                                                                                                                                                                                                                                          |  |  |
| 9.00 | Pittsburg/Bay Point                                                                                          | 5.40                                                                                                                                                                                                                                                                                                                                                                                                                                                                                                                                                                                                                                                             | 10.80                                                                                                                                                                                                                                                                                                                                                                                                                                                                                                                                                                                                                                                                                                                                                                                                                                                                                                                                                                                                                                                                                                                                                                                                                                                                                                                                                                                                                                                                                                                                                                                                                                                                                                                                                                                                                                                                                                                                                                                                                                                                                                                         |  |  |
| 3.90 | Pleasant Hill/Contra Costa Ctr                                                                               | 4.30                                                                                                                                                                                                                                                                                                                                                                                                                                                                                                                                                                                                                                                             | 8.60                                                                                                                                                                                                                                                                                                                                                                                                                                                                                                                                                                                                                                                                                                                                                                                                                                                                                                                                                                                                                                                                                                                                                                                                                                                                                                                                                                                                                                                                                                                                                                                                                                                                                                                                                                                                                                                                                                                                                                                                                                                                                                                          |  |  |
| 9.00 | Powell                                                                                                       | 4.50                                                                                                                                                                                                                                                                                                                                                                                                                                                                                                                                                                                                                                                             | 9.00                                                                                                                                                                                                                                                                                                                                                                                                                                                                                                                                                                                                                                                                                                                                                                                                                                                                                                                                                                                                                                                                                                                                                                                                                                                                                                                                                                                                                                                                                                                                                                                                                                                                                                                                                                                                                                                                                                                                                                                                                                                                                                                          |  |  |
| 3.90 | Richmond                                                                                                     | 3.70                                                                                                                                                                                                                                                                                                                                                                                                                                                                                                                                                                                                                                                             | 7.40                                                                                                                                                                                                                                                                                                                                                                                                                                                                                                                                                                                                                                                                                                                                                                                                                                                                                                                                                                                                                                                                                                                                                                                                                                                                                                                                                                                                                                                                                                                                                                                                                                                                                                                                                                                                                                                                                                                                                                                                                                                                                                                          |  |  |
| 9.90 | Rockridge                                                                                                    | 2.75                                                                                                                                                                                                                                                                                                                                                                                                                                                                                                                                                                                                                                                             | 5.50                                                                                                                                                                                                                                                                                                                                                                                                                                                                                                                                                                                                                                                                                                                                                                                                                                                                                                                                                                                                                                                                                                                                                                                                                                                                                                                                                                                                                                                                                                                                                                                                                                                                                                                                                                                                                                                                                                                                                                                                                                                                                                                          |  |  |
| 6.20 | San Bruno                                                                                                    | 5.40                                                                                                                                                                                                                                                                                                                                                                                                                                                                                                                                                                                                                                                             | 10.80                                                                                                                                                                                                                                                                                                                                                                                                                                                                                                                                                                                                                                                                                                                                                                                                                                                                                                                                                                                                                                                                                                                                                                                                                                                                                                                                                                                                                                                                                                                                                                                                                                                                                                                                                                                                                                                                                                                                                                                                                                                                                                                         |  |  |
| 7.30 | San Francisco Int'l Airport 🛪                                                                                | 10.00                                                                                                                                                                                                                                                                                                                                                                                                                                                                                                                                                                                                                                                            | 20.00                                                                                                                                                                                                                                                                                                                                                                                                                                                                                                                                                                                                                                                                                                                                                                                                                                                                                                                                                                                                                                                                                                                                                                                                                                                                                                                                                                                                                                                                                                                                                                                                                                                                                                                                                                                                                                                                                                                                                                                                                                                                                                                         |  |  |
| 7.00 | San Leandro                                                                                                  | YOU ARE HERE                                                                                                                                                                                                                                                                                                                                                                                                                                                                                                                                                                                                                                                     |                                                                                                                                                                                                                                                                                                                                                                                                                                                                                                                                                                                                                                                                                                                                                                                                                                                                                                                                                                                                                                                                                                                                                                                                                                                                                                                                                                                                                                                                                                                                                                                                                                                                                                                                                                                                                                                                                                                                                                                                                                                                                                                               |  |  |
| 6.60 | Sg layward                                                                                                   | 2.55                                                                                                                                                                                                                                                                                                                                                                                                                                                                                                                                                                                                                                                             | 5.10                                                                                                                                                                                                                                                                                                                                                                                                                                                                                                                                                                                                                                                                                                                                                                                                                                                                                                                                                                                                                                                                                                                                                                                                                                                                                                                                                                                                                                                                                                                                                                                                                                                                                                                                                                                                                                                                                                                                                                                                                                                                                                                          |  |  |
| 9.00 | San Francisco                                                                                                | 5.15                                                                                                                                                                                                                                                                                                                                                                                                                                                                                                                                                                                                                                                             | 10.30                                                                                                                                                                                                                                                                                                                                                                                                                                                                                                                                                                                                                                                                                                                                                                                                                                                                                                                                                                                                                                                                                                                                                                                                                                                                                                                                                                                                                                                                                                                                                                                                                                                                                                                                                                                                                                                                                                                                                                                                                                                                                                                         |  |  |
| 7.40 | City                                                                                                         | 3.25                                                                                                                                                                                                                                                                                                                                                                                                                                                                                                                                                                                                                                                             | 6.50                                                                                                                                                                                                                                                                                                                                                                                                                                                                                                                                                                                                                                                                                                                                                                                                                                                                                                                                                                                                                                                                                                                                                                                                                                                                                                                                                                                                                                                                                                                                                                                                                                                                                                                                                                                                                                                                                                                                                                                                                                                                                                                          |  |  |
| 3.90 | \                                                                                                            | 4.10                                                                                                                                                                                                                                                                                                                                                                                                                                                                                                                                                                                                                                                             | 8.20                                                                                                                                                                                                                                                                                                                                                                                                                                                                                                                                                                                                                                                                                                                                                                                                                                                                                                                                                                                                                                                                                                                                                                                                                                                                                                                                                                                                                                                                                                                                                                                                                                                                                                                                                                                                                                                                                                                                                                                                                                                                                                                          |  |  |
| 9.60 | Fremont                                                                                                      | 4.10                                                                                                                                                                                                                                                                                                                                                                                                                                                                                                                                                                                                                                                             | 8.20                                                                                                                                                                                                                                                                                                                                                                                                                                                                                                                                                                                                                                                                                                                                                                                                                                                                                                                                                                                                                                                                                                                                                                                                                                                                                                                                                                                                                                                                                                                                                                                                                                                                                                                                                                                                                                                                                                                                                                                                                                                                                                                          |  |  |
| 3.90 | 1 / 1 / top                                                                                                  | 3.50                                                                                                                                                                                                                                                                                                                                                                                                                                                                                                                                                                                                                                                             | 7.00                                                                                                                                                                                                                                                                                                                                                                                                                                                                                                                                                                                                                                                                                                                                                                                                                                                                                                                                                                                                                                                                                                                                                                                                                                                                                                                                                                                                                                                                                                                                                                                                                                                                                                                                                                                                                                                                                                                                                                                                                                                                                                                          |  |  |
| 7.60 | V 1 / 1 / 1 / 1 / 1 / 1 / 1 / 1 / 1 / 1                                                                      | 2.65                                                                                                                                                                                                                                                                                                                                                                                                                                                                                                                                                                                                                                                             | 5.30                                                                                                                                                                                                                                                                                                                                                                                                                                                                                                                                                                                                                                                                                                                                                                                                                                                                                                                                                                                                                                                                                                                                                                                                                                                                                                                                                                                                                                                                                                                                                                                                                                                                                                                                                                                                                                                                                                                                                                                                                                                                                                                          |  |  |
|      |                                                                                                              |                                                                                                                                                                                                                                                                                                                                                                                                                                                                                                                                                                                                                                                                  |                                                                                                                                                                                                                                                                                                                                                                                                                                                                                                                                                                                                                                                                                                                                                                                                                                                                                                                                                                                                                                                                                                                                                                                                                                                                                                                                                                                                                                                                                                                                                                                                                                                                                                                                                                                                                                                                                                                                                                                                                                                                                                                               |  |  |
| V    |                                                                                                              |                                                                                                                                                                                                                                                                                                                                                                                                                                                                                                                                                                                                                                                                  |                                                                                                                                                                                                                                                                                                                                                                                                                                                                                                                                                                                                                                                                                                                                                                                                                                                                                                                                                                                                                                                                                                                                                                                                                                                                                                                                                                                                                                                                                                                                                                                                                                                                                                                                                                                                                                                                                                                                                                                                                                                                                                                               |  |  |
|      | 9.00<br>3.90<br>9.00<br>3.90<br>9.90<br>6.20<br>7.30<br>7.00<br>6.60<br>9.00<br>7.40<br>3.90<br>9.60<br>3.90 | 9.00 Pittsburg/Bay Point 3.90 Pleasant Hill/Contra Costa Ctr 9.00 Powell 3.90 Richmond 9.90 Rockridge 6.20 San Bruno 7.30 San Francisco Int'l Airport 7 7.00 San Leandro 6.60 Sy layward 9.00 San Francisco 7.40 San Francisco | WHERE WE ARE. 4.90 7.95 7.95 3.40 9.00 Pittsburg/Bay Point 5.40 3.90 Pleasant Hill/Contra Costa Ctr 4.30 9.00 Powell 4.50 3.90 Richmond 3.70 9.90 Rockridge 2.75 6.20 San Bruno 5.40 7.30 San Francisco Int'l Airport  7.00 San Leandro 700 Area Costa Ctr 4.30 9.00 Fowell 4.10 5 Powell 4.10 5 Powell 4.10 7.30 San Francisco San Bruno 5.40 7.40 San Francisco 5.15 7.40 S |  |  |

FARES SHOWN WILL CHANGE. THE FARES SHOWN HERE ARE FOR REFERENCE ONLY